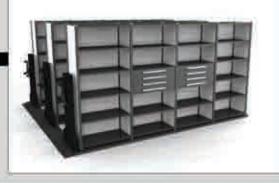

## **Deckover Platforms**

Combine the versatility of V-Grip shelving with the space saving of a deckover platform and easily double your storage space by building up, not out.

Mobile Aisle Systems You can also double storage capacities by adding V-Grip shelving to a Mobile Aisle system, which turns the same footprint into twice the space.