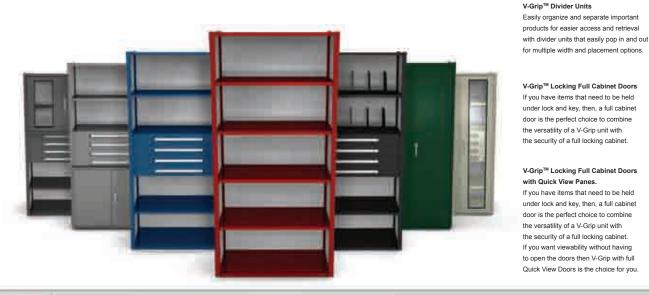

## EQUIPTO V-Grip<sup>™</sup> Shelving Units, a shelving system that can be modified to accommodate your changing inventory requirements!

V-Grip<sup>™</sup> Drawer Units Add drawers to your V-Grip unit to create even more space saving solutions. Store small parts in the drawers and large parts on the shelves for a complete storage solution.

V-Grip<sup>™</sup> Locking Half Cabinet Doors If you have items that need to be held under lock and key, then, a half cabinet door is the perfect choice to combine the versatility of a V-Grip unit with the security of a locking cabinet.

V-Grip<sup>™</sup> Locking Half Cabinet Doors with Quick View Panes.

If you have items that need to be held under lock and key, then, a half cabinet door is the perfect choice to combine the versatility of a V-Grip unit with the security of a locking cabinet. If you want viewability without having to open the doors then V-Grip with Quick View Doors is the choice for you