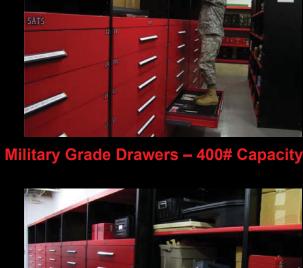

# SATS INSERT STORAGE SYSTEM

### Helping A Great Tool Set to Work With You

Years of working with Army Tool and Parts Room Managers has lead to the development of Equipto's SATS Insert Storage System. Our system incorporates all the advantages of the SATS now in a user friendly housing system that all shop personnel will appreciate.

## SATS INSERT STORAGE SYSTEM

Completely Modular –
Procure for only Core Set
or Full Set with Mods 1&2
(individually or as they are
added to shop books)

More Manageable – Two inserts per drawer

**Seamless Integration with Tool and/or Parts Room** 