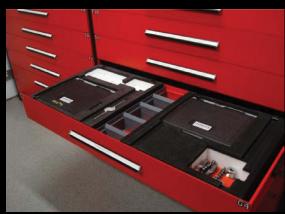

## SATS INSERT STORAGE SYSTEM

Completely Modular –
Procure for only Core Set
or Full Set with Mods 1&2
(individually or as they are
added to shop books)

More Manageable – Two inserts per drawer

**Seamless Integration with Tool and/or Parts Room** 