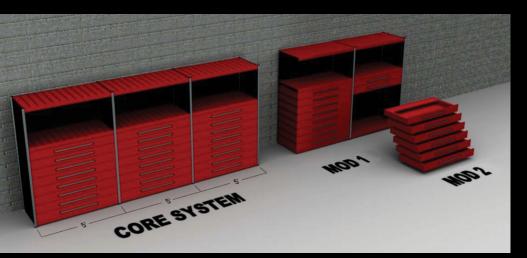

### **Equipto's System**

To House: Core Set, Core + Mod 1, or Core + Mod 1 and 2

Equipto - your partner in space utilization products and consulting!

Quote or Site Visit!
22 s. Main St. 5th Floor

Salt Lake City, UT 84101 800-326-4403 https://www.mh-usa.com/

## SATS INSERT STORAGE SYSTEM

Completely Modular –
Procure for only Core Set
or Full Set with Mods 1&2
(individually or as they are
added to shop books)

More Manageable – Two inserts per drawer

**Seamless Integration with Tool and/or Parts Room** 