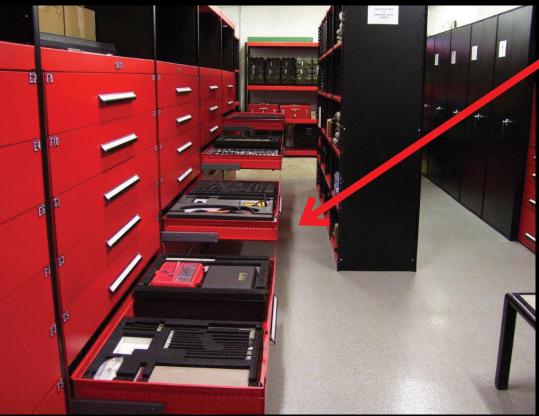

## SATS INSERT STORAGE SYSTEM

Completely Modular –
Procure for only Core Set
or Full Set with Mods 1&2
(individually or as they are
added to shop books)

More Manageable – Two inserts per drawer

**Seamless Integration with Tool and/or Parts Room** 