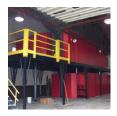

# Platforms & Mezzanines

Increase your existing storage space by building up not out with an Equipto platform.