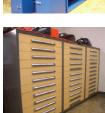

#### Modular Drawer Cabinets

Organize your equipment and parts with an Equipto Modular Drawer Cabinet. Each cabinet is a single piece welded design with drawer capacities up to 400 lbs.