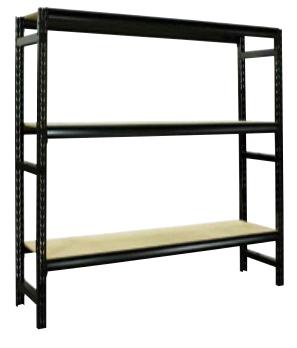

## **BULK STORAGE SHELVING**

- Heavy duty shelves hold up to 750 lbs. per shelf
- Commercial grade 16 gauge steel frame with 5/8" particle board decking
- Complete with 3 shelves
- Easy to assemble
- Unit is completely packaged and ready for quickshipment
- Steel components feature a durable black powder coating

| Bulk Storage Shelving Unit |        |              |          |  |
|----------------------------|--------|--------------|----------|--|
| W x D x H                  | Weight | Model Number | Price    |  |
| 72″ x 18″ x 72″            | 126.0  | 215-XP7218   | \$194.16 |  |