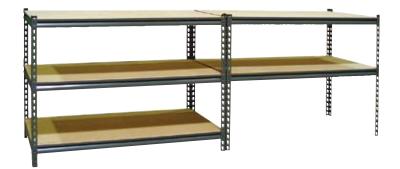

## **MODULAR STEEL SHELVING**

Our Modular Steel Shelving features a split post design that allows for different set-up configurations. Units can be set-up as a single 72"H shelving unit or two 36"H workcenters. Assembles in minutes without nuts, bolts or shelf clips. 5 shelves come complete with particle board decking. Modular Steel Shelving features 14 gauge posts and 16 gauge beams. Maximum shelf capacity: 800 lbs. per shelf. Maximum unit capacity: 4,000 lbs. per unit. Unit is completely packaged and ready for quick-shipment. Steel color: Powder coated gray.

| Modular Steel Sheving Units |        |              |          |  |
|-----------------------------|--------|--------------|----------|--|
| W x D x H                   | Weight | Model Number | Price    |  |
| 36″ x 18″ x 72″             | 85.0   | 200-XR1505   | \$119.41 |  |
| 48" x 24" x 72"             | 125.5  | 200-XR2505   | 165.60   |  |