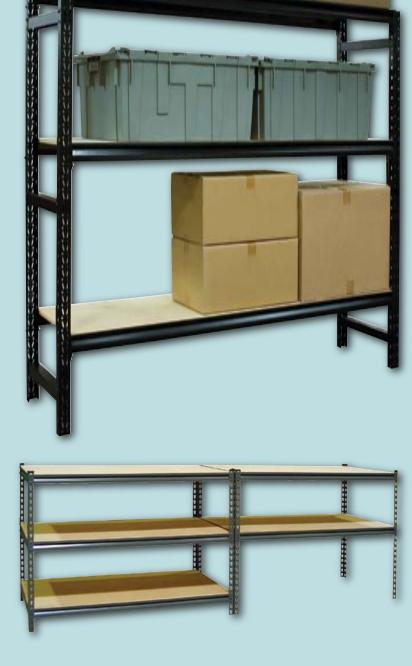

## **MODULAR STEEL SHELVING**

Our Modular Steel Shelving features a split post design that allows for different set-up configurations. Units can be set-up as a single 72"H shelving unit or two 36"H workcenters. Assembles in minutes without nuts, bolts or shelf clips. 5 shelves come complete with particle board decking. Modular Steel Shelving features 14 gauge posts and 16 gauge beams. Maximum shelf capacity: 800 lbs. per shelf. Maximum unit capacity: 4,000 lbs. per unit. Unit is completely packaged and ready for quick-shipment. Steel color: Powder coated gray.

## **BULK STORAGE SHELVING**

- Heavy duty shelves hold up to 750 lbs. per shelf
- Commercial grade 16 gauge steel frame with 5/8" particle board decking
- Complete with 3 shelves
- Easy to assemble
- Unit is completely packaged and ready for quickshipment
- Steel components feature a durable black powder coating