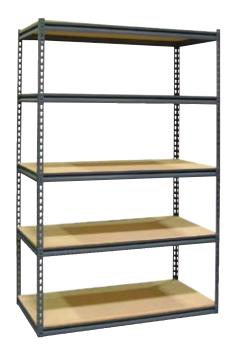

## **MODULAR STEEL SHELVING**

Our Modular Steel Shelving features a split post design that allows for different set-up configurations. Units can be set-up as a single 72"H shelving unit or two 36"H workcenters. Assembles in minutes without nuts, bolts or shelf clips. 5 shelves come complete with particle board decking. Modular Steel Shelving features 14 gauge posts and 16 gauge beams. Maximum shelf capacity: 800 lbs. per shelf. Maximum unit capacity: 4,000 lbs. per unit. Unit is completely packaged and ready for quick-shipment. Steel color: Powder coated gray.

| Modular Steel Sheving Units |        |              |          |  |
|-----------------------------|--------|--------------|----------|--|
| W x D x H                   | Weight | Model Number | Price    |  |
| 36″ x 18″ x 72″             | 85.0   | 200-XR1505   | \$119.41 |  |
| 48" x 24" x 72"             | 125.5  | 200-XR2505   | 165.60   |  |