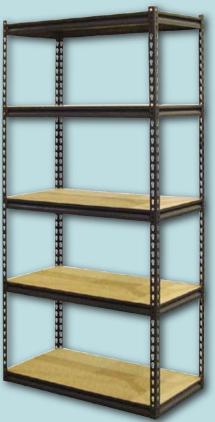

## **MODULAR STEEL SHELVING**

Our Modular Steel Shelving features a split post design that allows for different set-up configurations. Units can be set-up as a single 72"H shelving unit or two 36"H workcenters. Assembles in minutes without nuts, bolts or shelf clips. 5 shelves come complete with particle board decking. Modular Steel Shelving features 14 gauge posts and 16 gauge beams. Maximum shelf capacity: 800 lbs. per shelf. Maximum unit capacity: 4,000 lbs. per unit. Unit is completely packaged and ready for quick-shipment. Steel color: Powder coated gray.

| Modular Steel Sheving Units |        |              |          |  |
|-----------------------------|--------|--------------|----------|--|
| W x D x H                   | Weight | Model Number | Price    |  |
| 36″ x 18″ x 72″             | 85.0   | 200-XR1505   | \$119.41 |  |
| 48" x 24" x 72"             | 125.5  | 200-XR2505   | 165.60   |  |