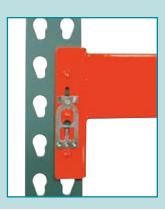

## **STEP LOAD BEAMS**

Deluxe form beams feature an improved safety clip which can be easily replaced. Beams are interchangeable with most major pallet rack manufacturers. Beam length is measured by clear span between uprights. Beam capacities are based on an evenly distributed load. 3.5", 4" and 5" beams use 3-pin connectors; 6" beams use 4-pin connectors. Sold per beam. Two beams are required to create a shelf. Color: Orange.