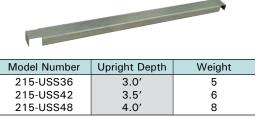

# **STEEL SAFETY SUPPORTS**

- Use as front to back member to support pallet or wood decking.
- Can be used in conjunction with wood decking to provide additional support for hand stacking applications.