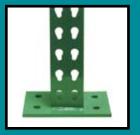

## **STEP LOAD BEAMS**

Deluxe form beams feature an improved safety clip which can be easily replaced. Beams are interchangeable with most major pallet rack manufacturers. Beam length is measured by clear span between uprights. Beam capacities are based on an evenly distributed load. 3.5", 4" and 5" beams use 3-pin connectors; 6" beams use 4-pin connectors. Sold per beam. Two beams are required to create a shelf. Color: Orange.