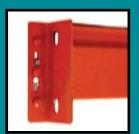

## WIRE MESH DECKING

Open wire construction reduces dust build-up and allows free light and air circulation, increases sprinkler effectiveness and improves visibility. Constructed of 4 gauge wire and 13 gauge flared channels. Featuring a durable zinc electrogalvanized finish and  $2^{1/4"} \times 4^{1/4"}$  wire spacing.