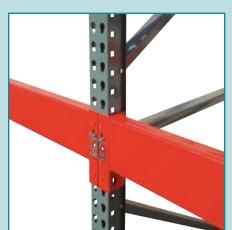

# **PALLET RACK**

Our Regular Duty and Heavy Duty pallet rack now feature 3" x 3" columns and 5" x 8" seismic base plates. Regular duty uprights are constructed of 16 gauge steel and provide 16,100 lbs. capacity per upright. The heavy duty uprights feature a 23,300 lbs. capacity and are constructed from 14 gauge steel (regular and heavy duty capacities are based upon a maximum shelf spacing of 36"). The new bolt together design provides a lower cost of ownership because components can be easily replaced when damaged during use, while traditional welded uprights require replacement of the entire upright. Pallet rack beams now feature an improved safety clip which allows for easy replacement of damaged clips. Racks are designed for use with a forklift (or other hydraulic or electrical lift) or for heavy duty hand stacking. Uprights are sold either K.D. or assembled.

## **STEP LOAD BEAMS**

Deluxe form beams feature an improved safety clip which can be easily replaced. Beams are interchangeable with most major pallet rack manufacturers. Beam length is measured by clear span between uprights. Beam capacities are based on an evenly distributed load. 3.5", 4" and 5" beams use 3-pin connectors; 6" beams use 4-pin connectors. Sold per beam. Two beams are required to create a shelf. Color: Orange.