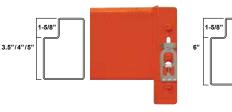

## **STEP LOAD BEAMS**

Deluxe form beams feature an improved safety clip which can be easily replaced. Beams are interchangeable with most major pallet rack manufacturers. Beam length is measured by clear span between uprights. Beam capacities are based on an evenly distributed load. 3.5", 4" and 5" beams use 3-pin connectors; 6" beams use 4-pin connectors. Sold per beam. Two beams are required to create a shelf. Color: Orange.