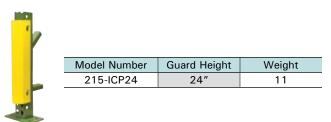

## FRAME GUARDS

- Avoid damage to valuable rack columns.
- Solid steel guards withstand impacts with heavy duty construction.
- Features high visibility yellow powder coat finish and 4 mounting holes.