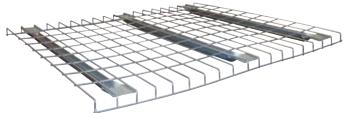

## WIRE MESH DECKING

Open wire construction reduces dust build-up and allows free light and air circulation, increases sprinkler effectiveness and improves visibility. Constructed of 4 gauge wire and 13 gauge flared channels. Featuring a durable zinc electrogalvanized finish and  $2^{1/4"} \times 4^{1/4"}$  wire spacing.