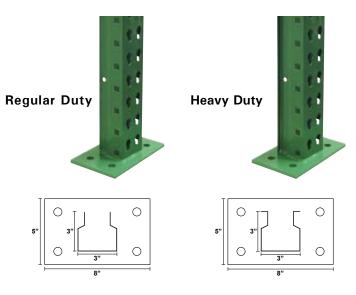

# **PALLET RACK**

Our Regular Duty and Heavy Duty pallet rack now feature 3" x 3" columns and 5" x 8" seismic base plates. Regular duty uprights are constructed of 16 gauge steel and provide 16,100 lbs. capacity per upright. The heavy duty uprights feature a 23,300 lbs. capacity and are constructed from 14 gauge steel (regular and heavy duty capacities are based upon a maximum shelf spacing of 36"). The new bolt together design provides a lower cost of ownership because components can be easily replaced when damaged during use, while traditional welded uprights require replacement of the entire upright. Pallet rack beams now feature an improved safety clip which allows for easy replacement of damaged clips. Racks are designed for use with a forklift (or other hydraulic or electrical lift) or for heavy duty hand stacking. Uprights are sold either K.D. or assembled.

> New 3" x 3" column design available in regular and heavy duty uprights

- New and improved design
- Deluxe 3" x 3" columns for regular and heavy duty uprights
- Uprights feature a 5" x 8" seismic base plate
- Upright capacities from 16,100 to 23,300 lbs. (based upon 36" maximum shelf spacing)

## UPRIGHTS

Featuring a new and improved  $3'' \times 3''$  standard column design and  $5'' \times 8''$  base plate. Regular duty uprights are constructed of 16 gauge steel with a 16,100 lbs. capacity. Heavy duty uprights feature 14 gauge steel construction with a capacity of 23,300 lbs. (regular and heavy duty capacities based upon 36'' maximum shelf spacing). Uprights utilize a bolt together design for easy replacement. Beams can be adjusted every 2''. Uprights can be shipped assembled for an additional charge per upright. Color: Light Green.