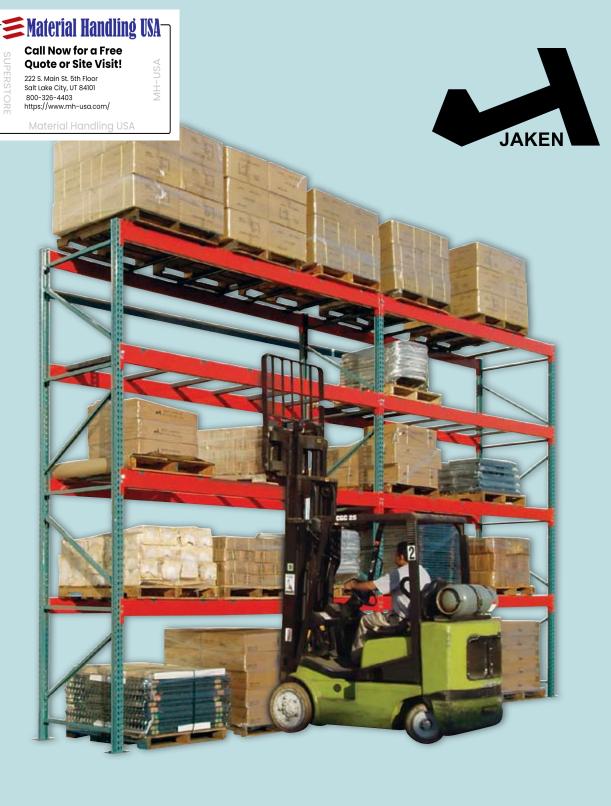

# **PALLET RACK**

Our Regular Duty and Heavy Duty pallet rack now feature 3" x 3" columns and 5" x 8" seismic base plates. Regular duty uprights are constructed of 16 gauge steel and provide 16,100 lbs. capacity per upright. The heavy duty uprights feature a 23,300 lbs. capacity and are constructed from 14 gauge steel (regular and heavy duty capacities are based upon a maximum shelf spacing of 36"). The new bolt together design provides a lower cost of ownership because components can be easily replaced when damaged during use, while traditional welded uprights require replacement of the entire upright. Pallet rack beams now feature an improved safety clip which allows for easy replacement of damaged clips. Racks are designed for use with a forklift (or other hydraulic or electrical lift) or for heavy duty hand stacking. Uprights are sold either K.D. or assembled.

> New 3" x 3" column design available in regular and heavy duty uprights

- New and improved design
- Deluxe 3" x 3" columns for regular and heavy duty uprights
- Uprights feature a 5" x 8" seismic base plate
- Upright capacities from 16,100 to 23,300 lbs. (based upon 36" maximum shelf spacing)

## UPRIGHTS

Featuring a new and improved  $3'' \times 3''$  standard column design and  $5'' \times 8''$  base plate. Regular duty uprights are constructed of 16 gauge steel with a 16,100 lbs. capacity. Heavy duty uprights feature 14 gauge steel construction with a capacity of 23,300 lbs. (regular and heavy duty capacities based upon 36'' maximum shelf spacing). Uprights utilize a bolt together design for easy replacement. Beams can be adjusted every 2''. Uprights can be shipped assembled for an additional charge per upright. Color: Light Green.