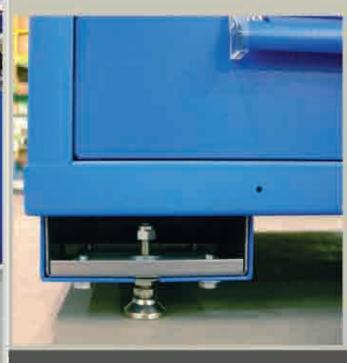

# EQUIPTO LEVELER KIT

# THE EQUIPTO ADVANTAGE

Equipto announces a leveling feature for modular cabinets. Developed for applications where floors are uneven, the leveling device provides 5/8" of vertical adjustment with a 15-degree swivel foot offering optimum stability. Rated at 1,500 lbs. of static loading, each leveler can accommodate the most stringent loading requirements.

### FEATURES AND BENEFITS:

Quick installation. Easily adjusts to eliminate the worry of uneven or settling floor

MODULAR DRAWER CABINET leveler kit Part No. 10067 - Modular Cabinet Leveler Kit

Contact your local Equipto sales representative for more information. 800-326-4403| Sales@MaterialHandling-USA.com