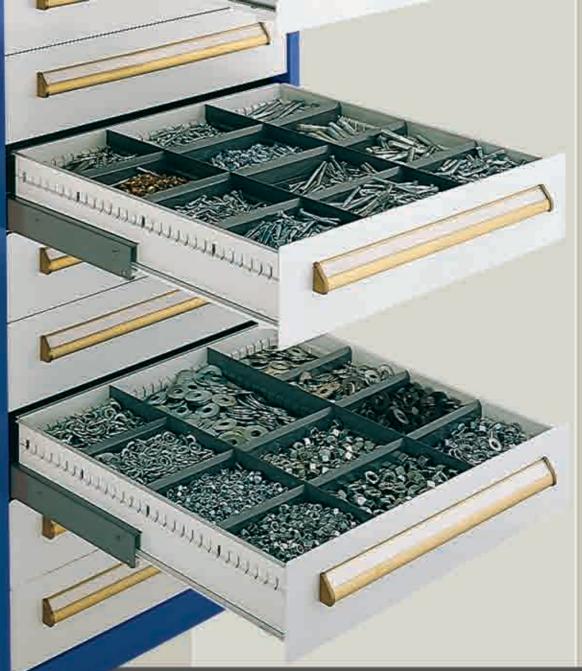

# ADVANTAGES:

Store more contents in one cabinet than major competators High-density storage maximizes cubic space Stocking/retrieval of parts and tools is quick and efficient Work areas are clean and neatly organized

# EQUIPTO MODULAR DRAWER CABINET

Available in widths of:  $22^{1}/_{2}$ ", 30",  $36^{7}/_{8}$ ", 45" and 60" Multiple heights available, contact your Equipto Sales Representative for more information

Equipto is a division of Consolidated Storage Companies, Inc.