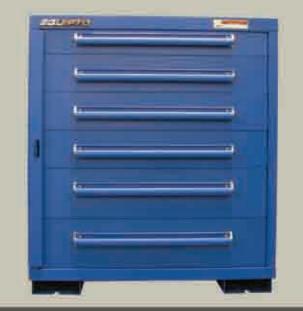

### THE EQUIPTO ADVANTAGE

Every heavy-duty Equipto modular drawer cabinet is engineered and manufactured with exacting precision for years of rugged use. An optional lock keeps your items safe and secure while allowing for fast retrieval.

#### FEATURES AND BENEFITS:

One-piece welded construction Drawer capacity of up to 400 lbs. Highly-durable, attractive finishes Tempered steel drawer bearings High strength to weight ratio

# EQUIPTO MODULAR DRAWER CABINET

Available in widths of:  $22^{1}/_{2}$ ", 30",  $36^{7}/_{8}$ ", 45" and 60" Multiple heights available, contact your Equipto Sales Representative for more information

Equipto is a division of Consolidated Storage Companies, Inc.