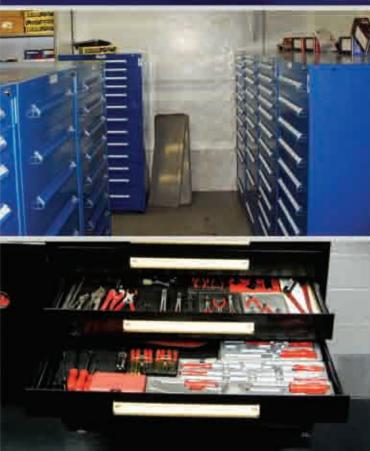

### THE EQUIPTO ADVANTAGE

Every heavy-duty Equipto modular drawer cabinet is engineered and manufactured with exacting precision for years of rugged use. An optional lock keeps your items safe and secure while allowing for fast retrieval.

#### FEATURES AND BENEFITS:

One-piece welded construction Drawer capacity of up to 400 lbs. Highly-durable, attractive finishes Tempered steel drawer bearings High strength to weight ratio

# ADVANTAGES:

Store more contents in one cabinet than major competators High-density storage maximizes cubic space Stocking/retrieval of parts and tools is quick and efficient Work areas are clean and neatly organized

# EQUIPTO MODULAR DRAWER CABINET

Available in widths of:  $22^{1}/_{2}$ ", 30",  $36^{7}/_{8}$ ", 45" and 60" Multiple heights available, contact your Equipto Sales Representative for more information

Equipto is a division of Consolidated Storage Companies, Inc.