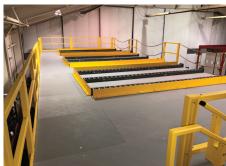

## Key advantages of the new Equipto ISU90 and TRICON Storage Solution:

- Doubles storage space for ISU90s and TRICONs
- Even with higher density, still permits access to any Storage Container at any time using the special floor conveyor system
- No longer need to store the units outside, with the resulting damage to the storage container as well as the contents
- Solution does not require any modification to the building