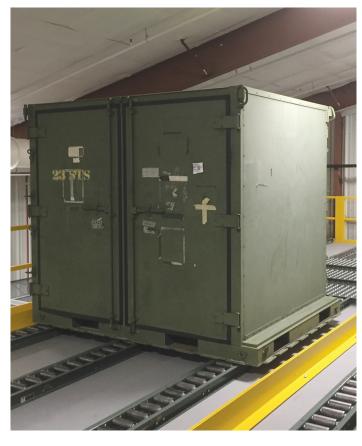

An ISU90 is a standard military container with dimensions of 108"W x 88"L x 91.35"H. Typical weight of the container – 1,720 lbs. Capacity 10,000 lbs. Typically, four doors on each 108" side.