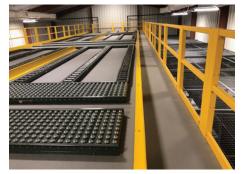

## Key advantages of the new Equipto ISU90 and TRICON Storage Solution:

- Doubles storage space for ISU90s and TRICONs
- Even with higher density, still permits access to any Storage Container at any time using the special floor conveyor system
- No longer need to store the units outside, with the resulting damage to the storage container as well as the contents
- Solution does not require any modification to the building