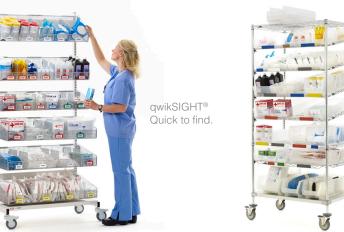

#### qwikSLOT®

"Add-A-Shelf, Remove-A-Shelf... Instantly"

"The Wire Shelf That Turns Waste Into Space."

"The Original Wire Storage and Handling System"

"Provides density and containment economically"

"A solid performer in the proven Super Erecta style"