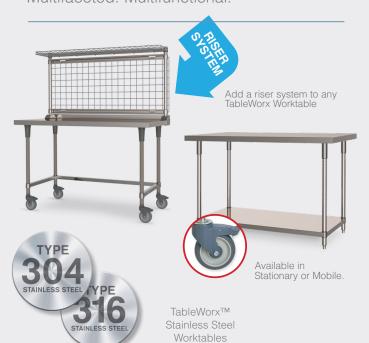

rsys®)

(Basix®)



Enabling technologies to drive efficiencies in Anesthesia, Critical Care Units, Emergency Department, Medication Adminstration and more.





CaseVue™ Case Carts







## **ENCLOSED STORAGE & WORKCENTERS**

Ultimate modularity. Unlimited choices.



Carts (Starsys®)



Tall Cabinets (Starsys®)



Mobile Workcenters (Starsys®)



Stationary Workcenters (Starsys®)

## **LEAN SUPPLY MANAGEMENT**

Lean on Metro for maximizing your efficiency.







**OPEN STORAGE** 

Innovative solutions for everyday use.







Basket Wire Shelving Adjustable Wire Shelving (Super Adjustable Super Erecta®)



(MetroMax®)



Catheter Carts (Super Erecta®)



Utility Carts (myCart Series®)



Linen Carts (MetroTrux<sup>™</sup>)

## **WORKSTATIONS & TABLES**

Multifaceted. Multifunctional.