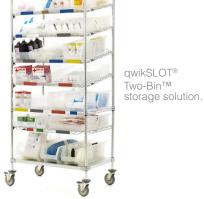

#### qwikSLOT®

"Add-A-Shelf, Remove-A-Shelf... Instantly"

"The Wire Shelf That Turns Waste Into Space."

"The Original Wire Storage and Handling System"

"Provides density and containment economically"

"A solid performer in the proven Super Erecta style"