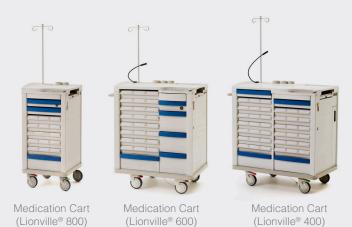

## **MOBILE SUPPLY & TRANSPORT**

More choices for more applications.

(Starsys®)

(Basix®)

Enabling technologies to drive efficiencies in Anesthesia, Critical Care Units, Emergency Department, Medication Adminstration and more.