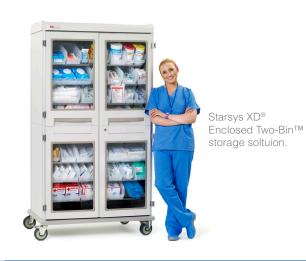

## **ENCLOSED STORAGE & WORKCENTERS**

Ultimate modularity. Unlimited choices.

Carts (Starsys®)

Tall Cabinets (Starsys®)

Mobile Workcenters (Starsys®)

Stationary Workcenters (Starsys®)