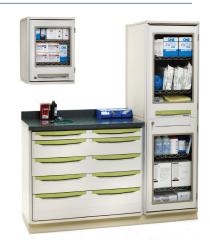

## **ENCLOSED STORAGE & WORKCENTERS**

Ultimate modularity. Unlimited choices.

Carts (Starsys®)

Tall Cabinets (Starsys®)

Mobile Workcenters (Starsys®)

Stationary Workcenters (Starsys®)