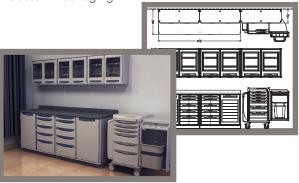

## **ENCLOSED STORAGE & WORKCENTERS**

Ultimate modularity. Unlimited choices.

Carts (Starsys®)

Tall Cabinets (Starsys®)

Mobile Workcenters (Starsys®)

Stationary Workcenters (Starsys®)

## **WORKSTATIONS & TABLES**

Multifaceted. Multifunctional.