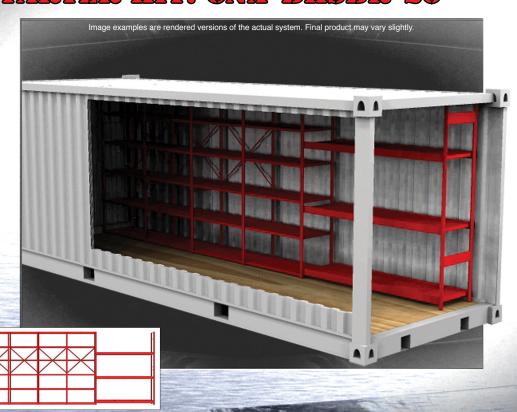

# CONNEX MODULES STORAGE SOLUTIONS

#### AN EVOLUTION OF THE CONNEX MODULE

An EQUIPTO Connex Module is designed to organize your storage container, however, that does not limit your use. When you are finished using the Connex Module in a storage container, you can easily relocate the Module for additional storage into Bench Stock, Parts Room or a Tool Room. Once you have decided where to install the Module, EQUIPTO offers endless opportunities to expand your storage horizons. Looking for additional storage capacity in the same area, your Connex Module can evolve into a Deck-over Mezzanine Structure or a High Density Mobile Aisle Storage System.