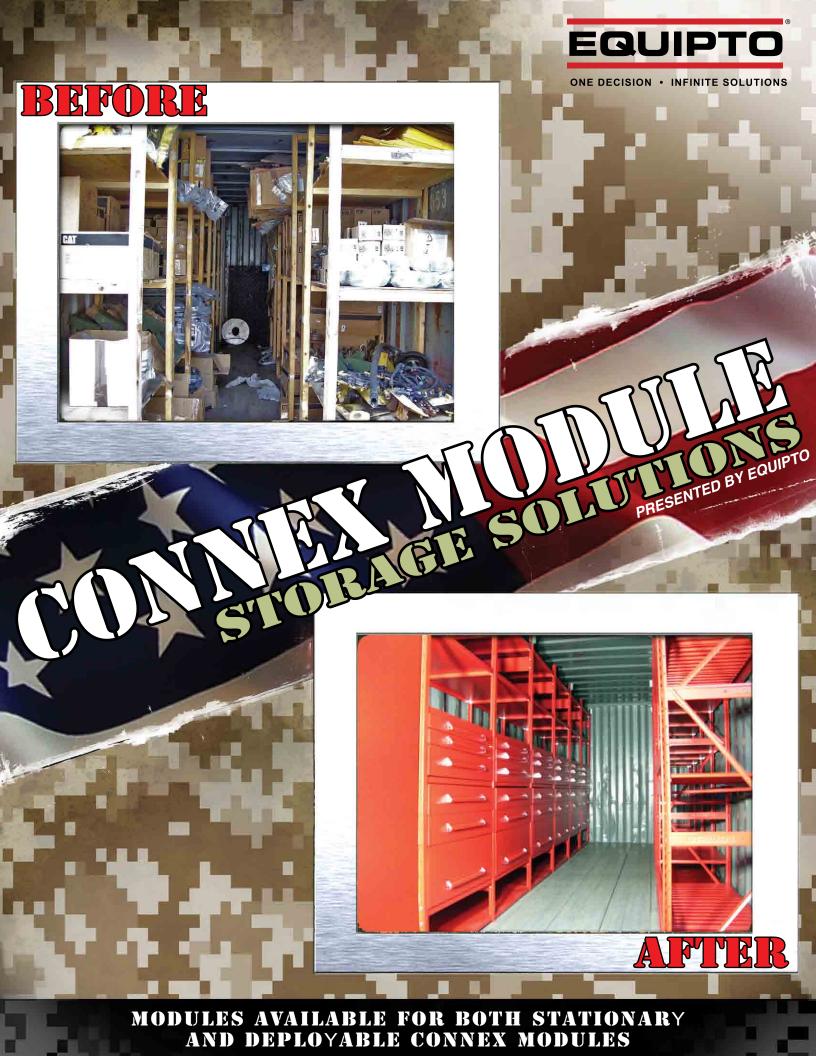

# CONNEX

## STARTER KIT: CNX-BKSWCBR-20



#### UNDER BENCH



CNX-WCDWRK-1S

Drawer sizes include: (2)3", (2)4.5", 6", 12"



3", (2)4.5



CNX-WCDWRK-4S

Drawer sizes include: (5)3", (4)4.5"



Drawer siz (4)3", (2)4

#### STARTER RET: CNX-BKSBR-20



#### SHELVING UNIT



CNX-SDWRK-1S

Drawer sizes include: (2)3", (2)4.5", (2)6", 12"





CNX-SDWRK-4S

Drawer sizes include: (7)3", (4)4.5"



Drawer siz (2)6", (2)



https://www.mh-usa.com/ Sales@MaterialHandling-USA.com

#### DRAWER PACKS



DWRK-2S es include: ", 9", 12"

CNX-WCDWRK-3S Drawer sizes include: (2)3", 4.5", 6", 7.5", 9"



WRK-5S es include: 1.5", (2)6"

es include:

WRK-5S

es include: 7.5", 12"

', (5)6"

\_\_\_

CNX-WCDWRK-6S

Drawer sizes include: 3", 6", (2)12"

### STARTER KIT: CNX-BKSWC-20



#### DRAWER PACKS