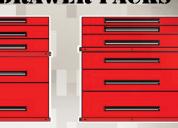

#### DRAWER PACKS

DWRK-2S es include: ", 9", 12"

CNX-WCDWRK-3S Drawer sizes include: (2)3", 4.5", 6", 7.5", 9"

WRK-5S es include: 1.5", (2)6"

es include:

WRK-5S

es include: 7.5", 12"

', (5)6"

\_\_\_

CNX-WCDWRK-6S

Drawer sizes include: 3", 6", (2)12"