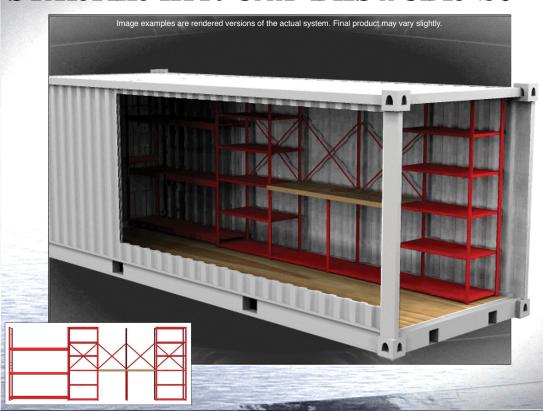

#### AN EVOLUTION OF THE CONNEX MODULE

An EQUIPTO Connex Module is designed to organize your storage container, however, that does not limit your use. When you are finished using the Connex Module in a storage container, you can easily relocate the Module for additional storage into Bench Stock, Parts Room or a Tool Room. Once you have decided where to install the Module, EQUIPTO offers endless opportunities to expand your storage horizons. Looking for additional storage capacity in the same area, your Connex Module can evolve into a Deck-over Mezzanine Structure or a High Density Mobile Aisle Storage System.