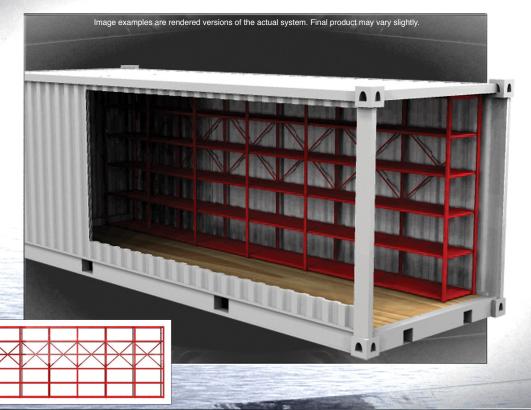

#### AN EVOLUTION OF THE CONNEX MODULE

An EQUIPTO Connex Module is designed to organize your storage container, however, that does not limit your use. When you are finished using the Connex Module in a storage container, you can easily relocate the Module for additional storage into Bench Stock, Parts Room or a Tool Room. Once you have decided where to install the Module, EQUIPTO offers endless opportunities to expand your storage horizons. Looking for additional storage capacity in the same area, your Connex Module can evolve into a Deck-over Mezzanine Structure or a High Density Mobile Aisle Storage System.

# CONNEX MODULES STORAGE SOLUTIONS