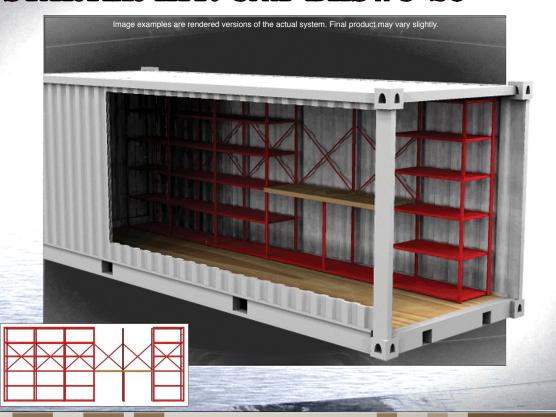

#### AN EVOLUTION OF THE CONNEX MODULE

An EQUIPTO Connex Module is designed to organize your storage container, however, that does not limit your use. When you are finished using the Connex Module in a storage container, you can easily relocate the Module for additional storage into Bench Stock, Parts Room or a Tool Room. Once you have decided where to install the Module, EQUIPTO offers endless opportunities to expand your storage horizons. Looking for additional storage capacity in the same area, your Connex Module can evolve into a Deck-over Mezzanine Structure or a High Density Mobile Aisle Storage System.

# CONNEX MODULES STORAGE SOLUTIONS