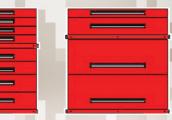

#### UNDER BENCH

CNX-WCDWRK-1S

Drawer sizes include: (2)3", (2)4.5", 6", 12"

3", (2)4.5

CNX-WCDWRK-4S

Drawer sizes include: (5)3", (4)4.5"

Drawer siz (4)3", (2)4

#### SHELVING UNIT

CNX-SDWRK-1S

Drawer sizes include: (2)3", (2)4.5", (2)6", 12"

CNX-SDWRK-4S

Drawer sizes include: (7)3", (4)4.5"

Drawer siz (2)6", (2)

https://www.mh-usa.com/ Sales@MaterialHandling-USA.com