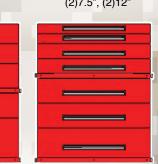

#### UNDER BENCH

CNX-WCDWRK-1S

Drawer sizes include: (2)3", (2)4.5", 6", 12"

3", (2)4.5

CNX-WCDWRK-4S

Drawer sizes include: (5)3", (4)4.5"

Drawer siz (4)3", (2)4

#### DRAWER PACKS

DWRK-2S es include: ", 9", 12"

CNX-WCDWRK-3S Drawer sizes include: (2)3", 4.5", 6", 7.5", 9"

WRK-5S es include: 1.5", (2)6"

es include:

WRK-5S

es include: 7.5", 12"

', (5)6"