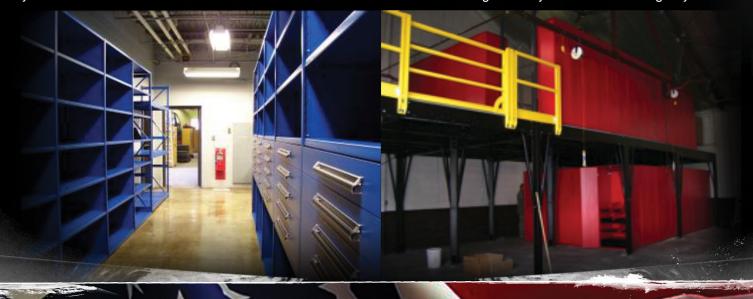

#### AN EVOLUTION OF THE CONNEX MODULE

An EQUIPTO Connex Module is designed to organize your storage container, however, that does not limit your use. When you are finished using the Connex Module in a storage container, you can easily relocate the Module for additional storage into Bench Stock, Parts Room or a Tool Room. Once you have decided where to install the Module, EQUIPTO offers endless opportunities to expand your storage horizons. Looking for additional storage capacity in the same area, your Connex Module can evolve into a Deck-over Mezzanine Structure or a High Density Mobile Aisle Storage System.