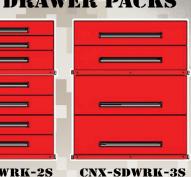

#### DRAWER PACKS

CNX-SDWRK-3S Drawer sizes include: (2)7.5", (2)12"

CNX-SDWRK-6S Drawer sizes include: (2)3", (2)4.5", (2)7.5", 9"