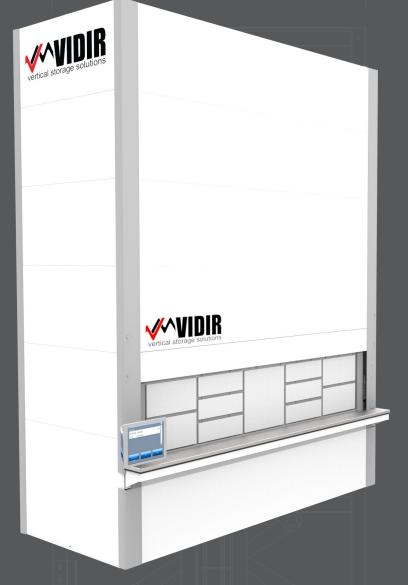

## **AUTOMATED** PACKAGE **DELIVERY LOCKER**

The Vidir High Density Package Delivery Locker System is an automated storage and retrieval system that provides the perfect solution to package delivery and pickup requirements for Apartment Buildings, Condos, Dorms and more!

#### INTUITIVE SOFTWARE

Our software allows automatic emailing or text messaging to residents when packages arrive, with a user friendly interface for guick and easy package pickup any time of the day. Package dropoff is simple, allowing unattended use for Delivery Personnel. Unique passcodes are generated each time a locker is filled, to keep packages secure until they are picked up.

### **VERTICAL STORAGE**

The Locker makes use of wasted vertical space to allow a larger number of storage lockers in a narrower footprint. There is no need for expansive widths to provide the number of lockers needed.

#### **ERGONOMICS**

The ergonomic height of delivery for every locker ensures maximum availability and accessibility for all users. Uncomfortable and unnecessary bending or straining to access lockers is thereby eliminated.