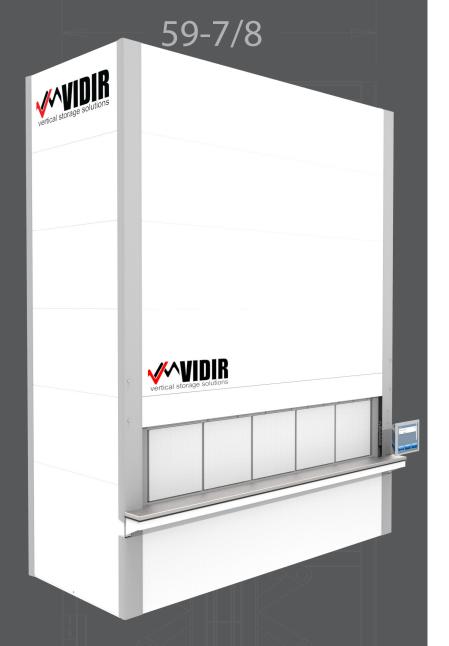

# AUTOMATED DAY USE LOCKER

The Vidir Automated Day Use Locker is an automated storage and retrieval system that provides the perfect solution to temporary, secure, personal storage requirements for Offices, Universities, Colleges, Hospitals, Libraries, Athletic Facilities, Fitness Centers, Malls and more.

## **VERTICAL STORAGE**

The Locker makes use of wasted vertical space to allow a larger number of storage lockers in a narrower footprint. There is no need for expansive widths to provide the number of lockers needed.

### **ERGONOMICS**

The ergonomic height of delivery for every locker ensures maximum availability and accessibility for all users. Uncomfortable and unnecessary bending or straining to access lockers is thereby eliminated, making for an enjoyable experience for all.