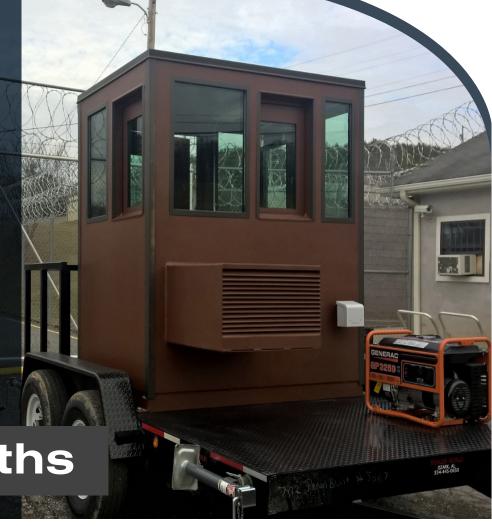

## **BETTER BUILT** STRONGER BUILT PANEL BUILT

Panel Built's all welded steel construction and use of durable, low maintenance materials ensure the guard booth's greatest longevity. Panel **Built Booths are tough,** durable and can be built to comply with all ADA requirements. Special security features are offered to customize the security guard booth to your location requirements and to keep your security officers comfortable as well as secure.

## **Applications**

- \* Refinery or power generation plant
- \* Military Base
- Movie Studio
- University Campus
- Private Industry
- Mobile Security