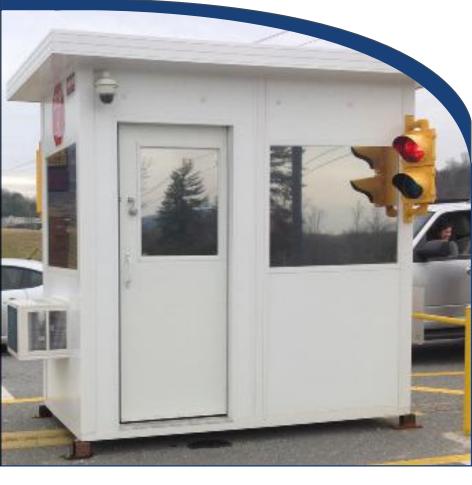

# 5-Day QuickShip Guardbooth

# Pick a Size (Inside Dimensions)

- 4' x 4' x 8'
- 4' x 6' x 8'
- 4' x 8'3 x 8'
- •6' x 6' x 8'
- •6' x 8'3 x 8'

#### **Standard Options**

- Half-Glass Metal Door
- Solid Leaf Metal Door
- Slider Window (Tempered Window)
- Picture Window (Tempered 3' x 4')
- Stainless Steel Counter Top
- Surface Mount Fluorescent Light
- Electrical Load Center
- Duplex Receptacles, Switches, Data Box
- Roof Mount HVAC
- Through-the-Wall HVAC