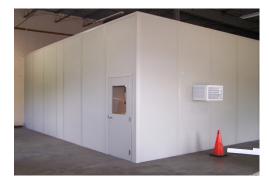

# 2-Day QuickShip Office

#### **General Requirements**

- •8' or 10' Walls
- •8' x 8' up to 20' x 40' (2' increments)
- Standard Vinyl Covered Gyp/Gyp Panels with Polystyrene Core
- · Same Color Vinyl Both Sides
- Doors & Trim to Match Walls
- B-Deck Roof

#### **Standard Options**

- 3-0 or 6-0 by 7-0 Doors
- 1/4" Clear Tempered Glass Windows (4' x 3' only)
- Through-wall HVAC Unit
- 2' x 4' Drop Ceiling
- 6" Batt Insulation
- Standard Electric (duplex receptacles, switches, data, troffer lights)
- Color Options Champagne, Grey, or White