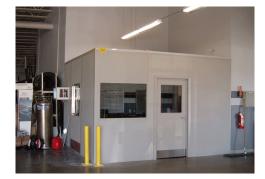

# 2-Day QuickShip Office

#### **General Requirements**

- •8' or 10' Walls
- •8' x 8' up to 20' x 40' (2' increments)
- Standard Vinyl Covered Gyp/Gyp Panels with Polystyrene Core
- · Same Color Vinyl Both Sides
- Doors & Trim to Match Walls
- B-Deck Roof

#### **Standard Options**

- 3-0 or 6-0 by 7-0 Doors
- 1/4" Clear Tempered Glass Windows (4' x 3' only)
- Through-wall HVAC Unit
- 2' x 4' Drop Ceiling
- 6" Batt Insulation
- Standard Electric (duplex receptacles, switches, data, troffer lights)
- Color Options Champagne, Grey, or White