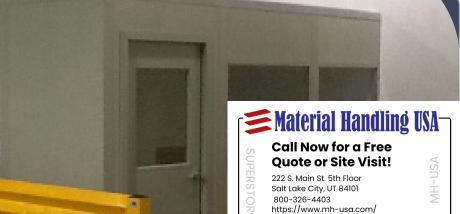

# 2-Day QuickShip Office

#### **General Requirements**

- •8' or 10' Walls
- •8' x 8' up to 20' x 40' (2' increments)
- Standard Vinyl Covered Gyp/Gyp Panels with Polystyrene Core
- · Same Color Vinyl Both Sides
- Doors & Trim to Match Walls
- B-Deck Roof

#### **Standard Options**

- 3-0 or 6-0 by 7-0 Doors
- 1/4" Clear Tempered Glass Windows (4' x 3' only)
- Through-wall HVAC Unit
- 2' x 4' Drop Ceiling
- 6" Batt Insulation
- Standard Electric (duplex receptacles, switches, data, troffer lights)
- Color Options Champagne, Grey, or White