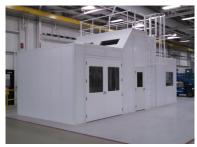

## **BETTER BUILT** STRONGER BUILT PANEL BUILT

One, two and three story inplant offices from Panel Built can accommodate any space need. Available in a variety of cores and surface finishes, these versatile structures go up in a fraction of the time and cost of traditional "stick-built" construction. Each comes complete with a step by step installation manual and drawings.

# Modular **Inplants**

- Reusable, re-locatable, and expandable design
- Easy installation with minimal facility disruption
- · Load bearing storage roofs available
- · Variety of colors and finishes
- · Multi-story options optimize space and value
- · Solid construction withstands manufacturing and military enviroments

### **Applications**

- Inplant Office
- Conference Room
- Breakroom
- Machine Enclosure
- Cleanrooms
- · Shipping Office
- Paint Booth

Email: Sales@MaterialHandling-USA.com | Phone: 800-326-4403

https://www.mh-usa.com/