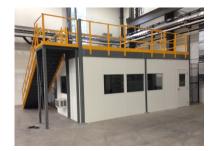

## **BETTER BUILT** STRONGER BUILT PANEL BUILT

One, two and three story inplant offices from Panel Built can accommodate any space need. Available in a variety of cores and surface finishes, these versatile structures go up in a fraction of the time and cost of traditional "stick-built" construction. Each comes complete with a step by step installation manual and drawings.

# Modular **Inplants**

- Reusable, re-locatable, and expandable design
- Easy installation with minimal facility disruption
- · Load bearing storage roofs available
- · Variety of colors and finishes
- · Multi-story options optimize space and value
- · Solid construction withstands manufacturing and military enviroments

### **Applications**

- Inplant Office
- Conference Room
- Breakroom
- Machine Enclosure
- Cleanrooms
- · Shipping Office
- Paint Booth

Email: Sales@MaterialHandling-USA.com | Phone: 800-326-4403

https://www.mh-usa.com/