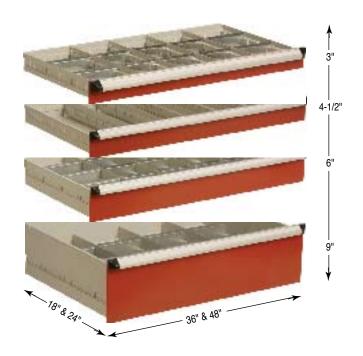

### 16 Drawer Sizes!

Borroughs has drawers for the four most frequently used shelving sizes: 36" wide x 18" deep, 36" wide x 24" deep, 48" wide x 18" deep and 48" wide x 24" deep. Each of these four sizes also has four different height choices: 3", 4-1/2", 6" and 9". Drawers can be arranged and rearranged to keep your storage system efficient as your operation grows and changes. They can be installed in any combination as long as the total height of the drawer fronts does not exceed the height of the mounting uprights.

| Drawer | Body   |        |                                                                                                                                                                                                                                                                                                                                                                                                                                                                                                                                                                                                                                                                                                                                                                                                                                                                                                                                                                                                                                                                                                                                                                                                                                                                                                                                                                                                                                                                                                                                                                                                                                                                                                                                                                                                                                                                                                                                                                                                                                                                                                                                | Exterior Dimensions |                        |                                                      |
|--------|--------|--------|--------------------------------------------------------------------------------------------------------------------------------------------------------------------------------------------------------------------------------------------------------------------------------------------------------------------------------------------------------------------------------------------------------------------------------------------------------------------------------------------------------------------------------------------------------------------------------------------------------------------------------------------------------------------------------------------------------------------------------------------------------------------------------------------------------------------------------------------------------------------------------------------------------------------------------------------------------------------------------------------------------------------------------------------------------------------------------------------------------------------------------------------------------------------------------------------------------------------------------------------------------------------------------------------------------------------------------------------------------------------------------------------------------------------------------------------------------------------------------------------------------------------------------------------------------------------------------------------------------------------------------------------------------------------------------------------------------------------------------------------------------------------------------------------------------------------------------------------------------------------------------------------------------------------------------------------------------------------------------------------------------------------------------------------------------------------------------------------------------------------------------|---------------------|------------------------|------------------------------------------------------|
| Sizes  | Height | Height | 36" x 18"                                                                                                                                                                                                                                                                                                                                                                                                                                                                                                                                                                                                                                                                                                                                                                                                                                                                                                                                                                                                                                                                                                                                                                                                                                                                                                                                                                                                                                                                                                                                                                                                                                                                                                                                                                                                                                                                                                                                                                                                                                                                                                                      | 36" x 24"           | 48" x 18"              | 48" x 24"                                            |
| 3"     | 2-1/4" | 2-1/2" | <br>                                                                                                                                                                                                                                                                                                                                                                                                                                                                                                                                                                                                                                                                                                                                                                                                                                                                                                                                                                                                                                                                                                                                                                                                                                                                                                                                                                                                                                                                                                                                                                                                                                                                                                                                                                                                                                                                                                                                                                                                                                                                                                                           |                     |                        | ا <sub>ال</sub> ــــــــــــــــــــــــــــــــــــ |
| 4-1/2" | 3-1/8" | 4"     | 3.4   '   16"   16"   16"   16"   16"   16"   16"   16"   16"   16"   16"   16"   16"   16"   16"   16"   16"   16"   16"   16"   16"   16"   16"   16"   16"   16"   16"   16"   16"   16"   16"   16"   16"   16"   16"   16"   16"   16"   16"   16"   16"   16"   16"   16"   16"   16"   16"   16"   16"   16"   16"   16"   16"   16"   16"   16"   16"   16"   16"   16"   16"   16"   16"   16"   16"   16"   16"   16"   16"   16"   16"   16"   16"   16"   16"   16"   16"   16"   16"   16"   16"   16"   16"   16"   16"   16"   16"   16"   16"   16"   16"   16"   16"   16"   16"   16"   16"   16"   16"   16"   16"   16"   16"   16"   16"   16"   16"   16"   16"   16"   16"   16"   16"   16"   16"   16"   16"   16"   16"   16"   16"   16"   16"   16"   16"   16"   16"   16"   16"   16"   16"   16"   16"   16"   16"   16"   16"   16"   16"   16"   16"   16"   16"   16"   16"   16"   16"   16"   16"   16"   16"   16"   16"   16"   16"   16"   16"   16"   16"   16"   16"   16"   16"   16"   16"   16"   16"   16"   16"   16"   16"   16"   16"   16"   16"   16"   16"   16"   16"   16"   16"   16"   16"   16"   16"   16"   16"   16"   16"   16"   16"   16"   16"   16"   16"   16"   16"   16"   16"   16"   16"   16"   16"   16"   16"   16"   16"   16"   16"   16"   16"   16"   16"   16"   16"   16"   16"   16"   16"   16"   16"   16"   16"   16"   16"   16"   16"   16"   16"   16"   16"   16"   16"   16"   16"   16"   16"   16"   16"   16"   16"   16"   16"   16"   16"   16"   16"   16"   16"   16"   16"   16"   16"   16"   16"   16"   16"   16"   16"   16"   16"   16"   16"   16"   16"   16"   16"   16"   16"   16"   16"   16"   16"   16"   16"   16"   16"   16"   16"   16"   16"   16"   16"   16"   16"   16"   16"   16"   16"   16"   16"   16"   16"   16"   16"   16"   16"   16"   16"   16"   16"   16"   16"   16"   16"   16"   16"   16"   16"   16"   16"   16"   16"   16"   16"   16"   16"   16"   16"   16"   16"   16"   16"   16"   16"   16"   16"   16"   16"   16"   16"   16"   16"   16"   16"   16"   16"   16"   16"   16 | 4.7 sq. ft. 22"     | 4.7     16"   16"      | 6.5<br>sq. ft.                                       |
| 6"     | 4-5/8" | 5-1/2" | <u> </u>                                                                                                                                                                                                                                                                                                                                                                                                                                                                                                                                                                                                                                                                                                                                                                                                                                                                                                                                                                                                                                                                                                                                                                                                                                                                                                                                                                                                                                                                                                                                                                                                                                                                                                                                                                                                                                                                                                                                                                                                                                                                                                                       |                     | ¥                      |                                                      |
| 9"     | 7-5/8" | 8-1/2" | 31" — →                                                                                                                                                                                                                                                                                                                                                                                                                                                                                                                                                                                                                                                                                                                                                                                                                                                                                                                                                                                                                                                                                                                                                                                                                                                                                                                                                                                                                                                                                                                                                                                                                                                                                                                                                                                                                                                                                                                                                                                                                                                                                                                        | <u> </u>            | <b>  ←</b> 42-3/4" — → | <u> </u>                                             |
|        |        |        |                                                                                                                                                                                                                                                                                                                                                                                                                                                                                                                                                                                                                                                                                                                                                                                                                                                                                                                                                                                                                                                                                                                                                                                                                                                                                                                                                                                                                                                                                                                                                                                                                                                                                                                                                                                                                                                                                                                                                                                                                                                                                                                                | 31"——               |                        | 42-3/4" →                                            |