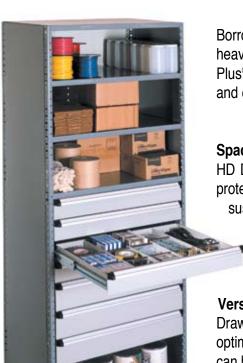

# Borroughs' HD Drawers . . . The ultimate shelving accessory

Borroughs' HD Drawers offer the best of both worlds - drawers and shelving. These heavy-duty, high-density modular drawers install easily into our Borroughs' Box Edge Plus® steel shelving. They can modernize and significantly improve the storage space and efficiency of existing or new shelving units.

### Space Effective

HD Drawers are 400 pound capacity shelves with fronts, sides and backs for parts protection and efficient compartmentalization. Smooth operating and durable roll-out suspensions are added for quick and easy access. And, because air is squeezed out and dead spaces eliminated, one stack of drawers can store the equivalent of five units of small parts bins!

### **Features**

- Drawers fully extend to view and access entire contents.
- · Slides are positively attached to drawers.
- Ball bearing slide suspension for smooth operation.
- Soft cushion impact when closing and opening drawer.
- Drawer fronts are flush with posts for a custom look.
- Each drawer will support up to 400 pounds of an evenly distributed load.
- Partitions and dividers can be added for custom configuration.
- All hardware and easy-to-follow instructions are provided for fast installation.