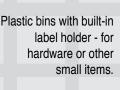

Full-width aluminum handle features integral label holder, paper insert, non-reflective mylar cover and plastic end cap.

#C386 Red

Optional snap-on gray plastic label holders are available for additional parts identification within drawer compartments.