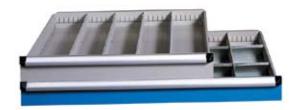

### Space Effective

HD Drawers are 400 pound capacity shelves with fronts, sides and backs for parts protection and efficient compartmentalization. Smooth operating and durable roll-out suspensions are added for quick and easy access. And, because air is squeezed out and dead spaces eliminated, one stack of drawers can store the equivalent of five units of small parts bins!

### Versatile

Drawers can be placed where you need them ... in the right configuration. Storage is optimized with a practically limitless choice of partitions and dividers. Compartments can be arranged and re-arranged to use the space exactly the way you need it.

### 16 Drawer Sizes!

Borroughs has drawers for the four most frequently used shelving sizes: 36" wide x 18" deep, 36" wide x 24" deep, 48" wide x 18" deep and 48" wide x 24" deep. Each of these four sizes also has four different height choices: 3", 4-1/2", 6" and 9". Drawers can be arranged and rearranged to keep your storage system efficient as your operation grows and changes. They can be installed in any combination as long as the total height of the drawer fronts does not exceed the height of the mounting uprights.

Combining partitions and dividers creates an almost endless variety of storage compartments.