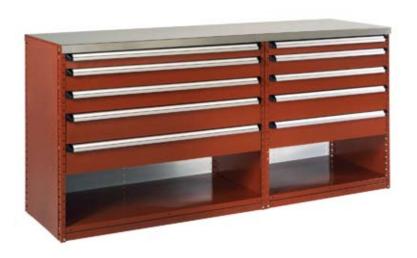

When shelving and drawers are used in combination, related items can be stored within the same unit. And, existing Borroughs' shelving can be retrofitted to install HD Drawers.

### 16 Drawer Sizes!

Borroughs has drawers for the four most frequently used shelving sizes: 36" wide x 18" deep, 36" wide x 24" deep, 48" wide x 18" deep and 48" wide x 24" deep. Each of these four sizes also has four different height choices: 3", 4-1/2", 6" and 9". Drawers can be arranged and rearranged to keep your storage system efficient as your operation grows and changes. They can be installed in any combination as long as the total height of the drawer fronts does not exceed the height of the mounting uprights.