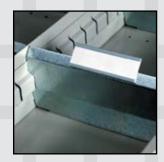

Full-width aluminum handle features integral label holder, paper insert, non-reflective mylar cover and plastic end cap.

#C386 Red

Optional snap-on gray plastic label holders are available for additional parts identification within drawer compartments.