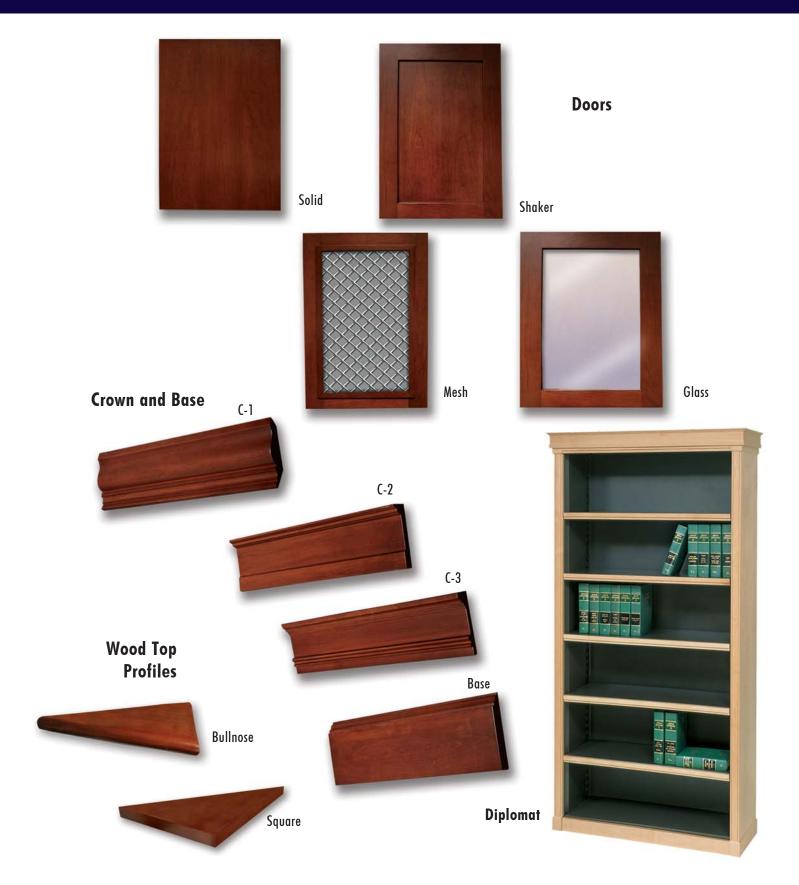

## Design Elements

Wood-Tek styles range from contemporary through traditional in Cherry and Maple in four stains. Customize Wood-Tek with your choice of exotic woods or unique stains and finishes. Door fronts of solid wood, glass, mesh or shaker style provide a versatile finishing touch.

# WOOD-TEK Colors **Honey Cherry Chestnut Cherry Red Cherry** Natural Maple Other stains and species of wood are available.

Our design team can create custom Wood-Tek furniture including conference tables, study carrels, cabinets, and podium stands.