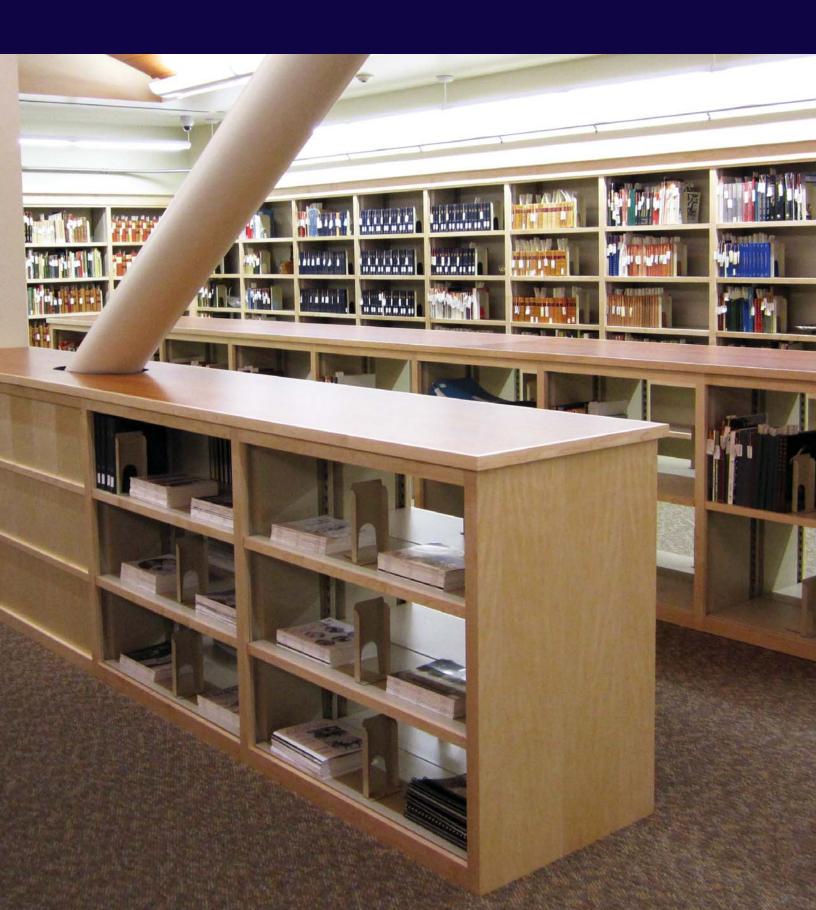

Wood-Tek provides unsurpassed beauty and a lifetime of value. Wood-Tek offers many advantages when compared to conventional millwork.

- Unlike millwork, Wood-Tek shelves are Aurora Quik-Lok, steel shelving that's guaranteed to stay rigid and level.
- Wood-Tek shelves support greater weight than conventional millwork. One 36" x 12" span of shelving holds an excess of 300 pounds.
- Wood-Tek product is versatile and 'portable.'
   If your business moves, Wood-Tek can move with you to preserve your investment.
- Wood-Tek comes in 2 wood species and 4
  elegant stains. When combined with any of
  the 31 beautiful colors of shelving, Wood-Tek
  provides infinite design possibilities.

## Design Elements

Wood-Tek styles range from contemporary through traditional in Cherry and Maple in four stains. Customize Wood-Tek with your choice of exotic woods or unique stains and finishes. Door fronts of solid wood, glass, mesh or shaker style provide a versatile finishing touch.