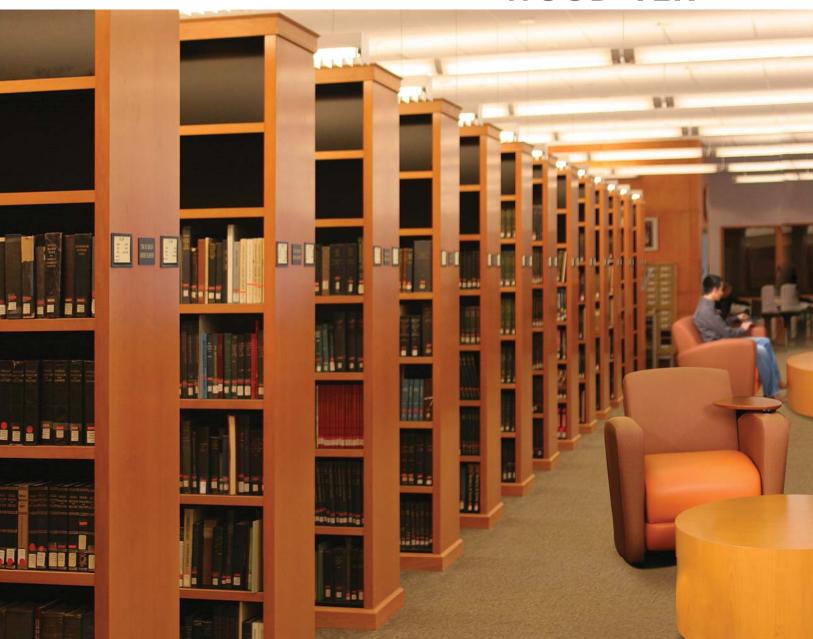

#### Shelving and Cabinetry

What do you get when you blend the warmth of wood, with the strength of steel? Wood-Tek shelving and cabinetry.

A unique blend of wood with steel shelving for unsurpassed strength for heavy media.

Wood-Tek's classic good looks grace the hallways and front areas of business, legal and accounting firms, as well as libraries and schools across the country.

Wood-Tek is not only beautiful, but strong enough to support the weight of the heaviest of media.

Wood-Tek provides unsurpassed beauty and a lifetime of value. Wood-Tek offers many advantages when compared to conventional millwork.

- Unlike millwork, Wood-Tek shelves are Aurora Quik-Lok, steel shelving that's guaranteed to stay rigid and level.
- Wood-Tek shelves support greater weight than conventional millwork. One 36" x 12" span of shelving holds an excess of 300 pounds.
- Wood-Tek product is versatile and 'portable.'
   If your business moves, Wood-Tek can move with you to preserve your investment.
- Wood-Tek comes in 2 wood species and 4
  elegant stains. When combined with any of
  the 31 beautiful colors of shelving, Wood-Tek
  provides infinite design possibilities.