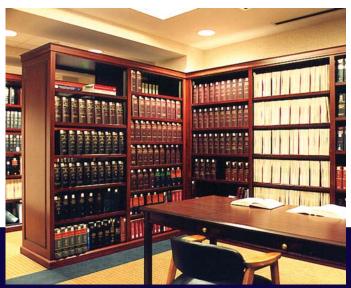

Wood-Tek's classic good looks grace the hallways and front areas of business, legal and accounting firms, as well as libraries and schools across the country.

Wood-Tek is not only beautiful, but strong enough to support the weight of the heaviest of media.

## Design Elements

Wood-Tek styles range from contemporary through traditional in Cherry and Maple in four stains. Customize Wood-Tek with your choice of exotic woods or unique stains and finishes. Door fronts of solid wood, glass, mesh or shaker style provide a versatile finishing touch.