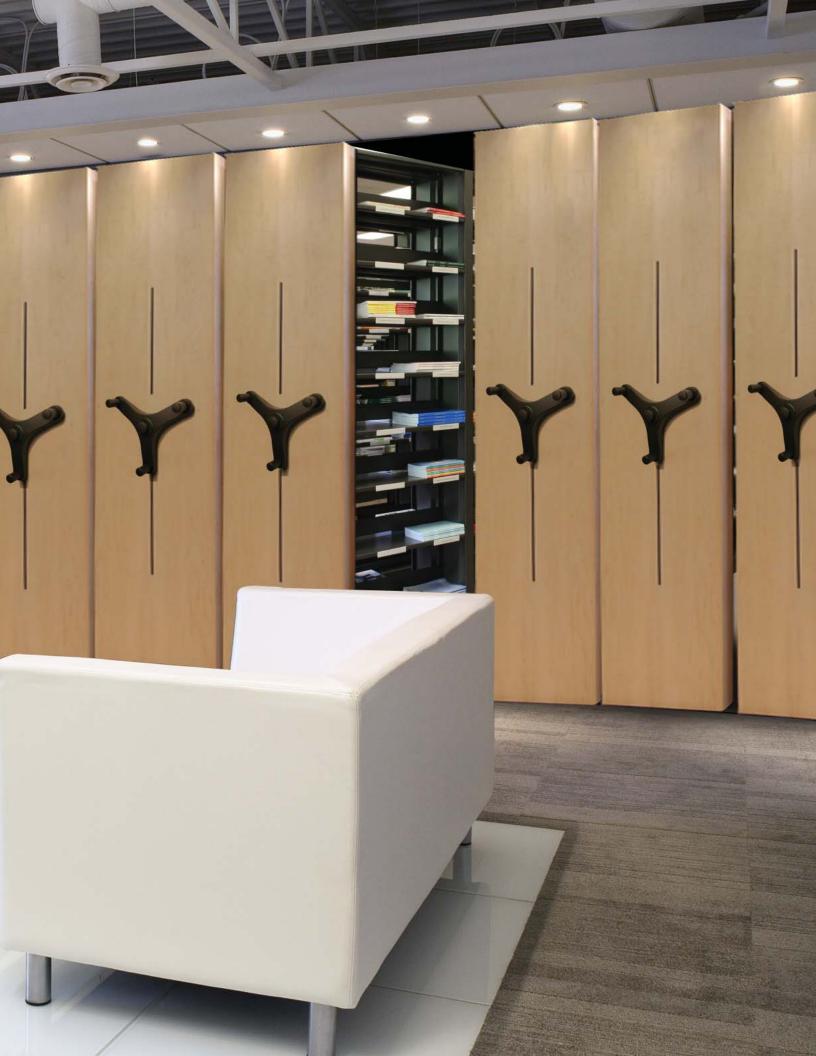

## WOOD-TEK

The warmth of wood, the strength of steel

Wood-Tek can be incorporated with many Aurora Storage Products including Aurora Quik-Lok® Shelving, Aurora® Mobile, and Times-2™.

Wood-Tek's classic good looks grace the hallways and front areas of business, legal and accounting firms, as well as libraries and schools across the country.

Wood-Tek is not only beautiful, but strong enough to support the weight of the heaviest of media.