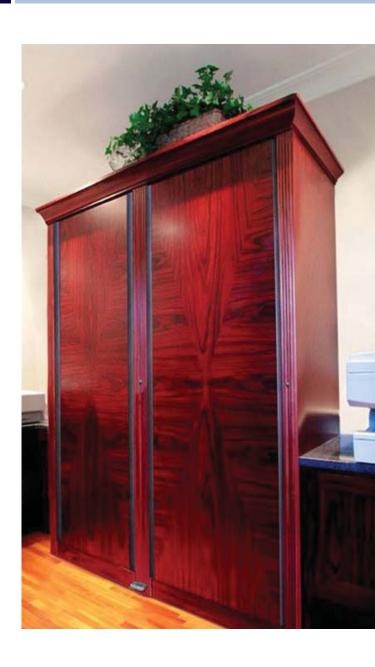

# WOOD-TEK Colors **Honey Cherry Chestnut Cherry Red Cherry** Natural Maple Other stains and species of wood are available.

Our design team can create custom Wood-Tek furniture including conference tables, study carrels, cabinets, and podium stands.