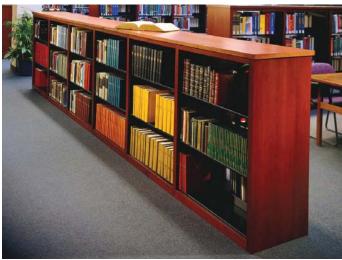

#### Shelving and Cabinetry

What do you get when you blend the warmth of wood, with the strength of steel? Wood-Tek shelving and cabinetry.

A unique blend of wood with steel shelving for unsurpassed strength for heavy media.

Wood-Tek's classic good looks grace the hallways and front areas of business, legal and accounting firms, as well as libraries and schools across the country.

Wood-Tek is not only beautiful, but strong enough to support the weight of the heaviest of media.

Wood-Tek provides unsurpassed beauty and a lifetime of value. Wood-Tek offers many advantages when compared to conventional millwork.

- Unlike millwork, Wood-Tek shelves are Aurora Quik-Lok, steel shelving that's guaranteed to stay rigid and level.
- Wood-Tek shelves support greater weight than conventional millwork. One 36" x 12" span of shelving holds an excess of 300 pounds.
- Wood-Tek product is versatile and 'portable.'
   If your business moves, Wood-Tek can move with you to preserve your investment.
- Wood-Tek comes in 2 wood species and 4
  elegant stains. When combined with any of
  the 31 beautiful colors of shelving, Wood-Tek
  provides infinite design possibilities.