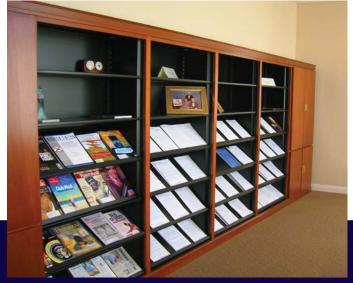

## Design Elements

Wood-Tek styles range from contemporary through traditional in Cherry and Maple in four stains. Customize Wood-Tek with your choice of exotic woods or unique stains and finishes. Door fronts of solid wood, glass, mesh or shaker style provide a versatile finishing touch.

# WOOD-TEK Colors **Honey Cherry Chestnut Cherry Red Cherry** Natural Maple Other stains and species of wood are available.

Our design team can create custom Wood-Tek furniture including conference tables, study carrels, cabinets, and podium stands.