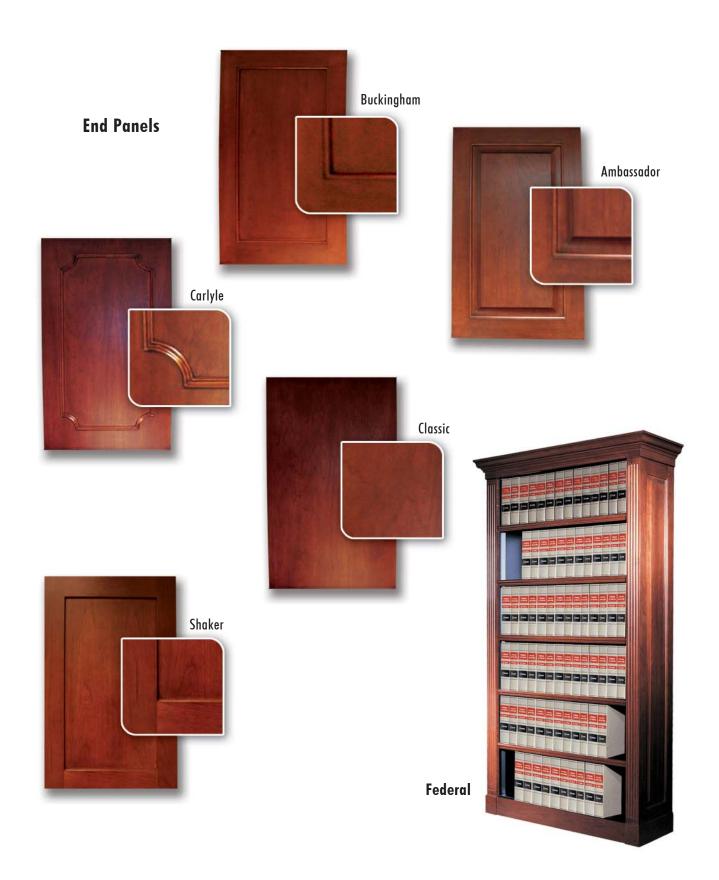

## Design Elements

Wood-Tek styles range from contemporary through traditional in Cherry and Maple in four stains. Customize Wood-Tek with your choice of exotic woods or unique stains and finishes. Door fronts of solid wood, glass, mesh or shaker style provide a versatile finishing touch.

# WOOD-TEK Colors **Honey Cherry Chestnut Cherry Red Cherry** Natural Maple Other stains and species of wood are available.

Our design team can create custom Wood-Tek furniture including conference tables, study carrels, cabinets, and podium stands.