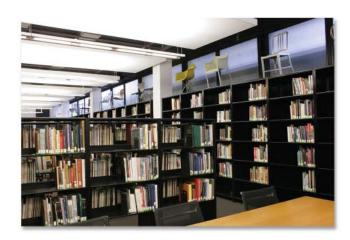

#### Library Shelving

Look in universities, schools, law offices and libraries nationwide and you'll find Aurora Library Shelving. The unique inner wall construction of Aurora Library Shelving allows easy access to even tightly packed books at the end of a row.

#### Libraries

- Reference Material
- Book Display
- Periodical Display