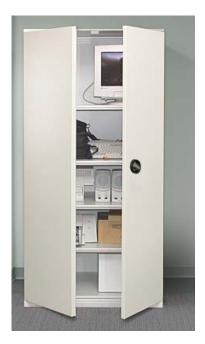

## More Quality!

Perfect fit and perfect finish define our quality.

Try storing binders, computer equipment, retail goods, or product samples in lateral cabinets. Aurora Shelving is versatile enough for anything you want to store. Flexible, reconfigurable Aurora Quik-Lok Shelving can store more and save valuable floor space.