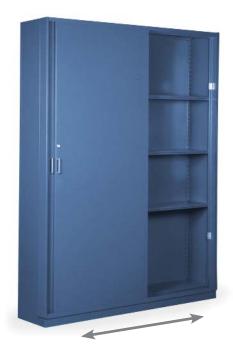

# More of everything with Aurora Quik-Lok Shelving

With Aurora Shelving you save 50% of your floor space.

#### Why waste space?

In the same room, 20 four-drawer lateral cabinets give you 3200 filing inches. With Aurora, six 7-tier sections of double-entry shelving give you 3360 filing inches. You gain more storage and use only 50% of your space!