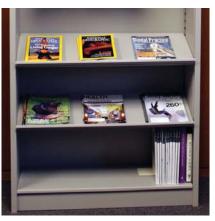

|
|--------------------------------------------|----------------|-------------------------|
| Heights                                    | Widths         | Depths                  |
| 401/4", 641/4", 761/4",                    | 24", 30", 36", | 9", 10", 12", 13", 15", |
| 851/4", 881/4", 971/4",                    | 42", 48"       | 16", 18", 20", 24",     |
| 100 <sup>1</sup> /4", 121 <sup>1</sup> /4" |                | 26", 30", 32", 36"      |

Aurora Shelving is available in more depths, widths, and heights than you can imagine in both letter and legal size in two different gauges of steel.

Order custom heights in  $1^{1}/2^{"}$  increments or custom widths in  $1/2^{"}$  increments for true design freedom.



**Magazine Door** 



Special Brackets for Hanging Media



**Sloping Media Shelf** 



**Workstation Unit** 



Wall Mounted Unit



File Dividers



**Media Shelf** 



Reference Shelf



Filing and Divided Drawers



**Combination Unit** 

# More of everything with Aurora Quik-Lok Shelving



With Aurora Shelving you save 50% of your floor space.

#### Why waste space?

In the same room, 20 four-drawer lateral cabinets give you 3200 filing inches. With Aurora, six 7-tier sections of double-entry shelving give you 3360 filing inches. You gain more storage and use only 50% of your space!





**Quik-Base™**Quik-Base acts as shelf support,
front base, and floor anchor all in one.



Quik-Lok®
No nuts, bolts, or screws required.

#### Quik-Lok Assembles in a Snap!

The key to easy assembly starts with our unique keyhole and rivet system, no nuts,