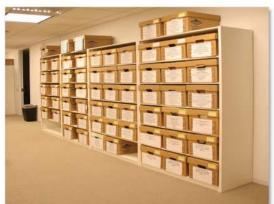

#### **Quik-Lok Shelving**

Make no mistake, Aurora Shelving is the original standard by which others are measured. Why settle for anything else?

Open or closed back, single or double entry, letter or legal, Aurora Shelving has the size, style, and accessories for storing everything.

#### Why waste space?

In the same room, 20 four-drawer lateral cabinets give you 3200 filing inches. With Aurora, six 7-tier sections of double-entry shelving give you 3360 filing inches. You gain more storage and use only 50% of your space!