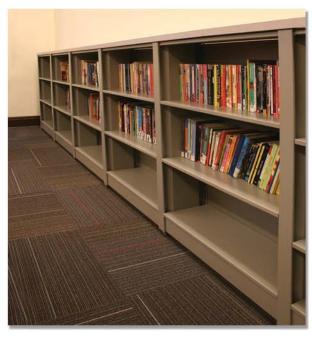

#### Library Shelving

Look in universities, schools, law offices and libraries nationwide and you'll find Aurora Library Shelving. The unique inner wall construction of Aurora Library Shelving allows easy access to even tightly packed books at the end of a row.

#### Libraries

- Reference Material
- Book Display
- Periodical Display

#### Schools

- K-8, High Schools, Universities
- Libraries
- Athletic Departments
- Bookstores
- Janitor Closets
- Teacher Personal Storage
- Administrative Offices