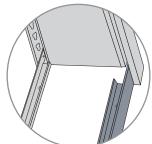

**Quik-Base™**Quik-Base acts as shelf support,
front base, and floor anchor all in one.

Quik-Lok®
No nuts, bolts, or screws required.

#### Quik-Lok Assembles in a Snap!

The key to easy assembly starts with our unique keyhole and rivet system, no nuts, bolts, sway braces, or hardware required.

Patented Quik-Base provides a sturdy foundation combining shelf support, front base, and floor anchor.