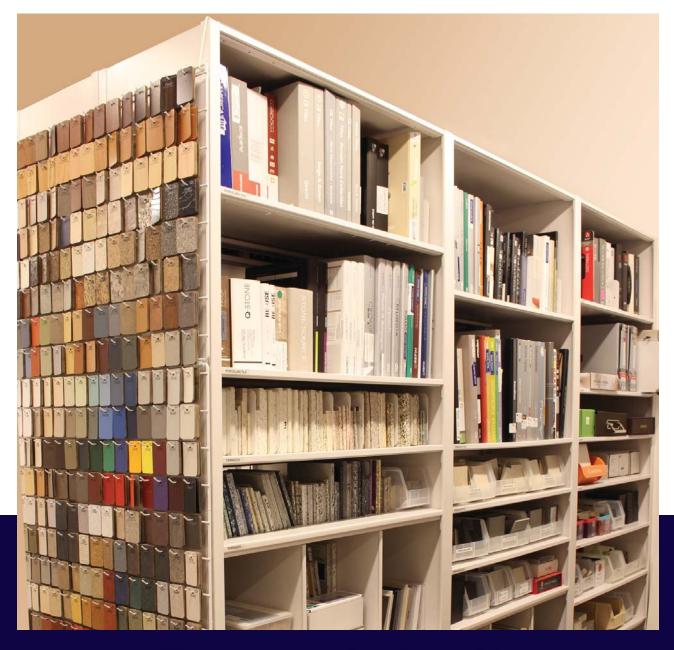

What do you get when you blend the strength of Aurora Shelving with the beauty of real wood? Wood-Tek, of course. Elegant shelving, cabinets, conference tables, or custom pieces can be ordered in two species of wood and four beautiful stains. Optional custom stains are available. Choose from traditional to contemporary styles.

#### End Panel Design Options:

End panel options include steel, laminate, and Wood-Tek<sup>TM</sup>.

Wood-Tek end panels are available in cherry or maple in four beautiful stains or order custom stains and woods.