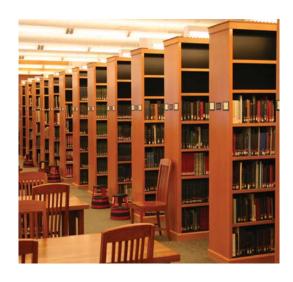

#### Library Shelving

Look in universities, schools, law offices and libraries nationwide and you'll find Aurora Library Shelving. The unique inner wall construction of Aurora Library Shelving allows easy access to even tightly packed books at the end of a row.

#### Libraries

- Reference Material
- Book Display
- Periodical Display