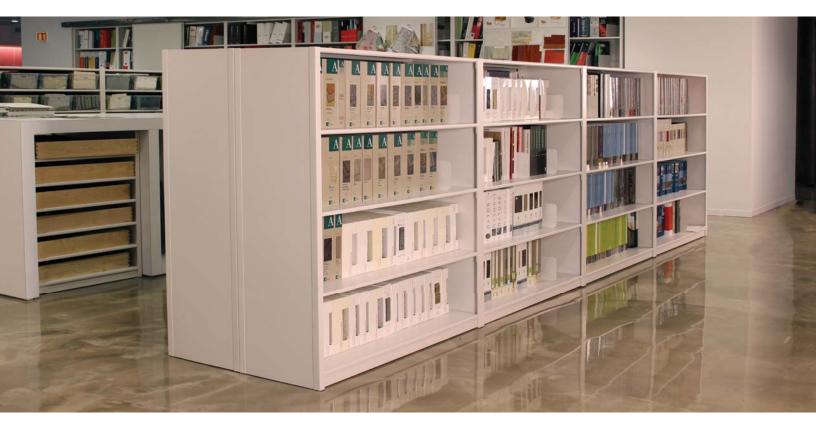

## More Quality!

Perfect fit and perfect finish define our quality.

Try storing binders, computer equipment, retail goods, or product samples in lateral cabinets. Aurora Shelving is versatile enough for anything you want to store. Flexible, reconfigurable Aurora Quik-Lok Shelving can store more and save valuable floor space.

Aurora Shelving is available in more depths, widths, and heights than you can imagine in both letter and legal size in two different gauges of steel.

Order custom heights in  $1^{1}/2^{"}$  increments or custom widths in  $1/2^{"}$  increments for true design freedom.