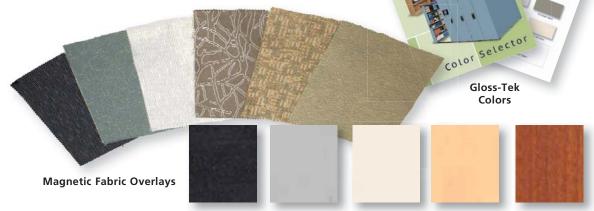

## More Colors and Designs

All the features of Aurora Quik-Lok Shelving come together to give you a galaxy of choices. Aurora Quik-Lok Shelving is available in a variety of finishes, ranging from 32 elegant colors to unlimited custom colors, to create the look you want, or to blend with the space you already have. Eight beautiful colors are offered for quick ship on the Xpress program.

Order magnetic marker board overlays to jot down important notes or magnetic fabric overlays for a designer look.

#### Where Design Meets Science

A healthier future, a special Gloss-Tek $^{\text{TM}}$  finish incorporates antimicrobial properties.

Laminates

#### **Our Environmental Pledge**

We use environmentally friendly Gloss-Tek<sup>™</sup> powder coat finish on our Aurora Quik-Lok Shelving. This finish is 100 percent non-emissive; free of formaldehyde, methanol, and other solvents; and completely friendly to artifacts, specimens, and documents.