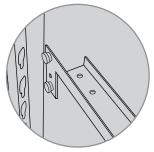

**Quik-Base™**Quik-Base acts as shelf support,
front base, and floor anchor all in one.

Quik-Lok®
No nuts, bolts, or screws required.

#### Quik-Lok Assembles in a Snap!

The key to easy assembly starts with our unique keyhole and rivet system, no nuts, bolts, sway braces, or hardware required.

Patented Quik-Base provides a sturdy foundation combining shelf support, front base, and floor anchor.