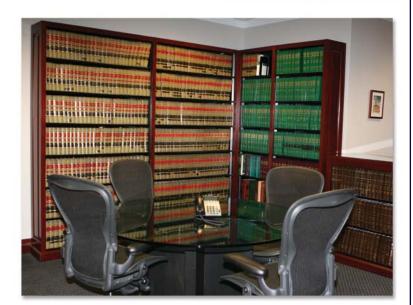

What do you get when you blend the strength of Aurora Shelving with the beauty of real wood? Wood-Tek, of course. Elegant shelving, cabinets, conference tables, or custom pieces can be ordered in two species of wood and four beautiful stains. Optional custom stains are available. Choose from traditional to contemporary styles.

# Law Firms • Client Files

- War Rooms
- Binder Storage
- Exhibit Storage
- Reference Libraries

When you want top shelf, only Aurora will do. More Value, More Options, More Quality

https://www.mh-usa.com/