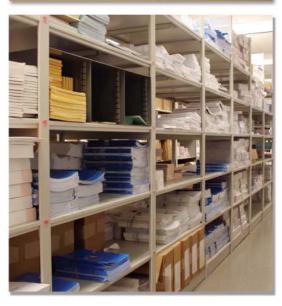

## More Quality!

Perfect fit and perfect finish define our quality.

Try storing binders, computer equipment, retail goods, or product samples in lateral cabinets. Aurora Shelving is versatile enough for anything you want to store. Flexible, reconfigurable Aurora Quik-Lok Shelving can store more and save valuable floor space.

Aurora Shelving is available in more depths, widths, and heights than you can imagine in both letter and legal size in two different gauges of steel.

Order custom heights in  $1^{1}/2^{"}$  increments or custom widths in  $1/2^{"}$  increments for true design freedom.