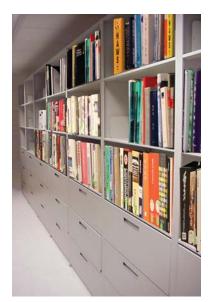

#### Library Shelving

Look in universities, schools, law offices and libraries nationwide and you'll find Aurora Library Shelving. The unique inner wall construction of Aurora Library Shelving allows easy access to even tightly packed books at the end of a row.

#### Libraries

- Reference Material
- Book Display
- Periodical Display