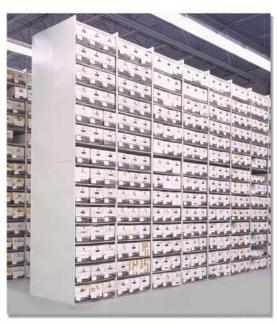

#### Why waste space?

In the same room, 20 four-drawer lateral cabinets give you 3200 filing inches. With Aurora, six 7-tier sections of double-entry shelving give you 3360 filing inches. You gain more storage and use only 50% of your space!