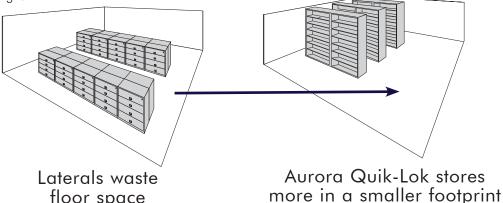

# More of everything with Aurora Quik-Lok Shelving

With Aurora Shelving you save 50% of your floor space.

#### Why waste space?

In the same room, 20 four-drawer lateral cabinets give you 3200 filing inches. With Aurora, six 7-tier sections of double-entry shelving give you 3360 filing inches. You gain more storage and use only 50% of your space!