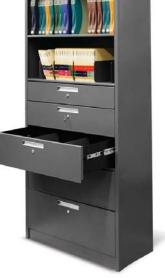

## More Quality!

Perfect fit and perfect finish define our quality.

Try storing binders, computer equipment, retail goods, or product samples in lateral cabinets. Aurora Shelving is versatile enough for anything you want to store. Flexible, reconfigurable Aurora Quik-Lok Shelving can store more and save valuable floor space.

Filing and Divided Drawers

**Combination Unit** 