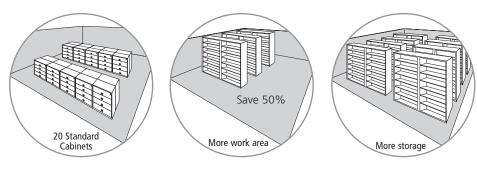

# More of everything with Aurora Quik-Lok Shelving

With Aurora Shelving you save 50% of your floor space.

#### Why waste space?

In the same room, 20 four-drawer lateral cabinets give you 3200 filing inches. With Aurora, six 7-tier sections of double-entry shelving give you 3360 filing inches. You gain more storage and use only 50% of your space!