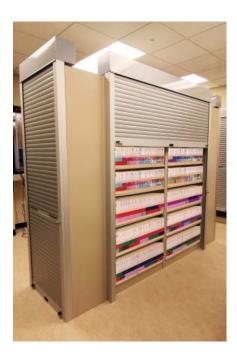

**Magazine Door** 

Special Brackets for Hanging Media

**Sloping Media Shelf** 

**Workstation Unit** 

Wall Mounted Unit

File Dividers

**Media Shelf** 

Reference Shelf

Filing and Divided Drawers

**Combination Unit** 