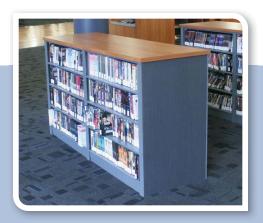

#### Library Shelving

Look in universities, schools, law offices and libraries nationwide and you'll find Aurora Library Shelving. The unique inner wall construction of Aurora Library Shelving allows easy access to even tightly packed books at the end of a row.

#### Libraries

- Reference Material
- Book Display
- Periodical Display