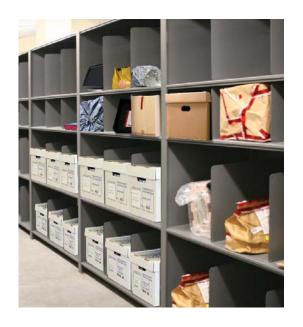

#### **Quik-Lok Shelving**

Make no mistake, Aurora Shelving is the original standard by which others are measured. Why settle for anything else?

Open or closed back, single or double entry, letter or legal, Aurora Shelving has the size, style, and accessories for storing everything.

## More Quality!

Perfect fit and perfect finish define our quality.

Try storing binders, computer equipment, retail goods, or product samples in lateral cabinets. Aurora Shelving is versatile enough for anything you want to store. Flexible, reconfigurable Aurora Quik-Lok Shelving can store more and save valuable floor space.