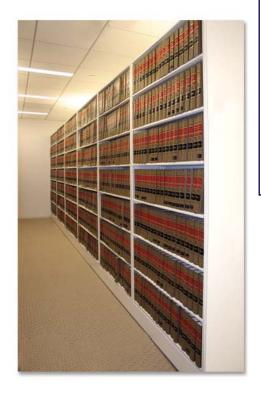

#### Library Shelving

Look in universities, schools, law offices and libraries nationwide and you'll find Aurora Library Shelving. The unique inner wall construction of Aurora Library Shelving allows easy access to even tightly packed books at the end of a row.

# Law Firms • Client Files

- War Rooms
- Binder Storage
- Exhibit Storage
- Reference Libraries

When you want top shelf, only Aurora will do. More Value, More Options, More Quality

https://www.mh-usa.com/