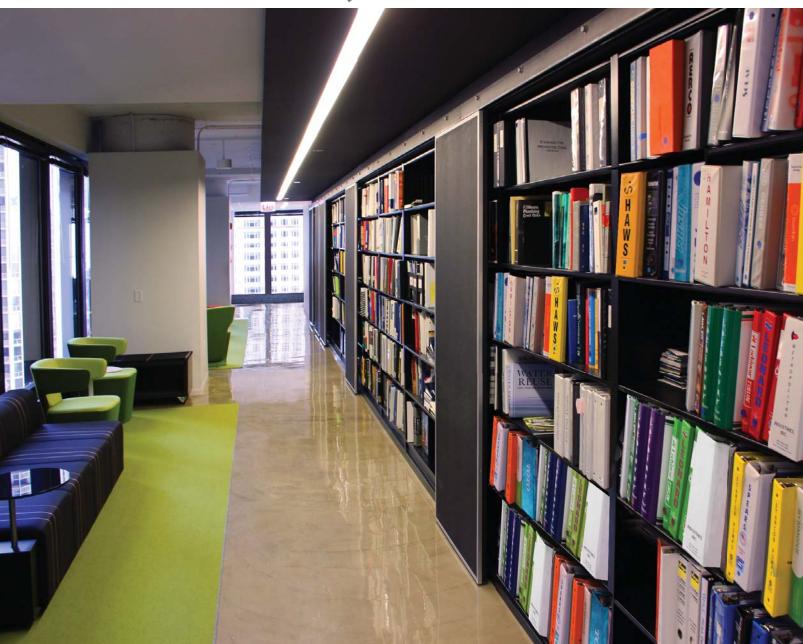

#### Library Shelving

Look in universities, schools, law offices and libraries nationwide and you'll find Aurora Library Shelving. The unique inner wall construction of Aurora Library Shelving allows easy access to even tightly packed books at the end of a row.

#### Libraries

- Reference Material
- Book Display
- Periodical Display