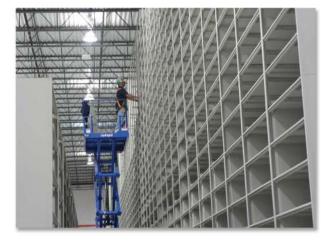

Aurora Shelving is available in more depths, widths, and heights than you can imagine in both letter and legal size in two different gauges of steel.

Order custom heights in  $1^{1}/2^{"}$  increments or custom widths in  $1/2^{"}$  increments for true design freedom.