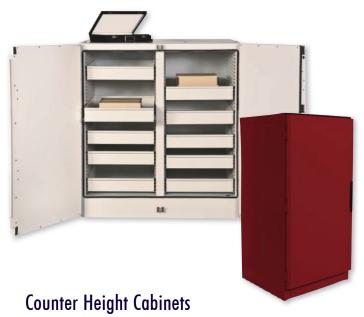

- Solid or Visual Doors
- Accessory Shelves and Drawers adjustable on 3/4" centers to adapt to collections of varying heights.

Many curators prefer a convenient work surface found in our counter high cabinets. Counter height cabinets are also a great alternative to flat files.