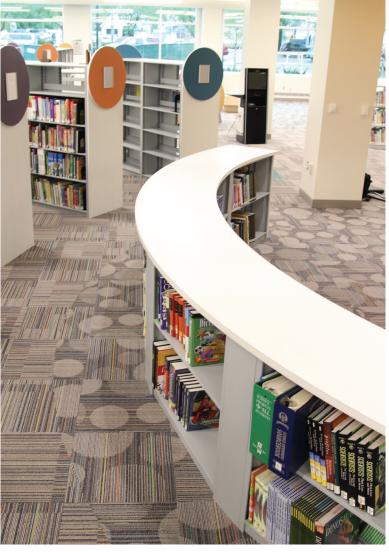

ocking Transport Cart. Full width handle and swivel casters make it easy to maneuver to your workspace or collaboration area.

## STORAGE TO SUIT YOUR SPACE

Aurora has many storage solutions such as space efficient Times-2<sup>TM</sup> Rotary Cabinets, high-density Aurora Mobile, Art-Stor<sup>TM</sup>, and sturdy Quik-Lok® Shelving. A full line of Museum Cabinets feature specialized storage for small sample storage. These systems can provide the security required along with advanced storage solutions for museum items including sensitive artifacts, artwork and multimedia pieces.







Our museum shelving systems are finished in a non-volatile powder coat so that you can have peace of mind knowing your artifacts, collections, books, and documents are safe from harmful chemical emissions.



#### **AURORA LIBRARY SHELVING**





#### References

Amparo Museum | Mexico City, Mexico

Avenir Museum of Design & Merchandising, Colorado State University | Fort Collins, CO

Berkeley Art Museum | Berkeley, CA

Carnegie Museum of Natural History | Philadelphia, PA

JFK Presidential Library & Museum | Boston, MA

Lincoln Library & Museum | Springfield, IL

National Tree-Ring Laboratory & Museum, University of Arizona | Tuscon, AZ

NEON National Ecological Observatory Network | CA, TX, AZ

North Dakota State University | Fargo, ND

Owens Community College | Perrysburg, OH

Southern Ute Cultural Center | Ignacio, CO

Smithsonian Institution | New York, NY

State of North Dakota Historical Society | Bismark, ND

The Metropolitan Museum | New York, NY

The Frick Museum | Pittsburgh, PA

#