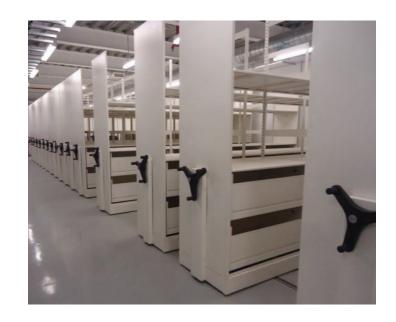

#### **Environmental Focus**

Aurora products feature recycled steel content and an eco-friendly finish that has no off-gassing or Volatile Organic Compounds.

Museum collections stored in an Aurora Mobile system can save up to 50% floor space or increase storage by 50%.

## STORAGE TO SUIT YOUR SPACE

Aurora has many storage solutions such as space efficient Times-2<sup>TM</sup> Rotary Cabinets, high-density Aurora Mobile, Art-Stor<sup>TM</sup>, and sturdy Quik-Lok® Shelving. A full line of Museum Cabinets feature specialized storage for small sample storage. These systems can provide the security required along with advanced storage solutions for museum items including sensitive artifacts, artwork and multimedia pieces.