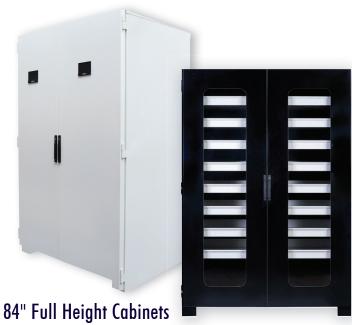

## **CABINET OPTIONS**

Aurora's Herbarium Cabinets feature a specially designed insert with no catch points for safe folder storage of samples.

- Full Height and Counter Height Cabinets
- No pop rivets, or welds in the storage compartment area.
- Full Width Pull Out Work Shelf on 84" H Units provides maximum work surface.
- Solid Doors Only