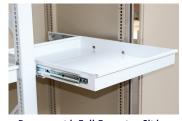

\*Slides available for 180, 200, and 300 lb capacities Pull Out Work Shelf Available on Entomology & Herbarium Cabinets.

**Drawers with Full Extension Slides** 

**Pull Out Work Shelf** 

Smooth Glide Track Drawers with Security Stops