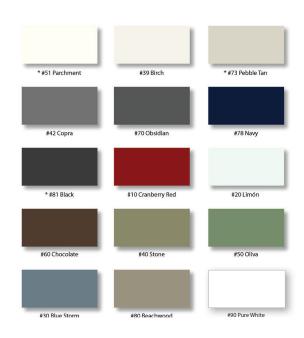

## **COLOR OPTIONS**

Why settle for only white or grey, when Aurora has the widest color section in the museum storage market? Choose from 30 beautiful standard colors for rotary cabinets, stationary shelving, mobile shelving, and museum cabinets.

Our exclusive Gloss-Tek powder coat is completely inert with no off-gassing that could harm valuable collections.

All powder coat colors are also available in antimicrobial finish.

Mobile storage system mixes navy blue end panels with parchment color shelving.