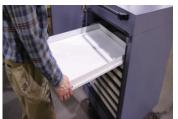

\*Slides available for 180, 200, and 300 lb capacities Pull Out Work Shelf Available on Entomology & Herbarium Cabinets.

**Drawers with Full Extension Slides** 

**Pull Out Work Shelf** 

Smooth Glide Track Drawers with Security Stops