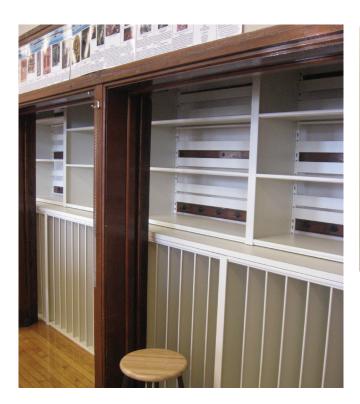

-sided display and storage. Outfit with display plexi, locking drawers, and shelves. Lock in the open or closed position for security.

#### **Transport Cart**

Move collections safely from area to area with the locking Transport Cart. Full width handle and swivel casters make it easy to maneuver to your workspace or collaboration area.

## STORAGE TO SUIT YOUR SPACE

Aurora has many storage solutions such as space efficient Times-2<sup>TM</sup> Rotary Cabinets, high-density Aurora Mobile, Art-Stor<sup>TM</sup>, and sturdy Quik-Lok® Shelving. A full line of Museum Cabinets feature specialized storage for small sample storage. These systems can provide the security required along with advanced storage solutions for museum items including sensitive artifacts, artwork and multimedia pieces.







Our museum shelving systems are finished in a non-volatile powder coat so that you can have peace of mind knowing your artifacts, collections, books, and documents are safe from harmful chemical emissions.



#### **AURORA LIBRARY SHELVING**





#### References

Amparo Museum | Mexico City, Mexico

Avenir Museum of Design & Merchandising, Colorado State University | Fort Collins, CO

Berkeley Art Museum | Berkeley, CA

Carnegie Museum of Natural History | Philadelphia, PA

JFK Presidential Library & Museum | Boston, MA

Lincoln Library & Museum | Springfield, IL

National Tree-Ring Laboratory & Museum, University of Arizona | Tuscon, AZ

NEON National Ecological Observatory Network | CA, TX, AZ

North Dakota State University | Fargo, ND

Owens Community College | Perrysburg, OH

Sou