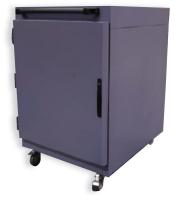

#### **Transport Cart**

Move collections safely from area to area with the locking Transport Cart. Full width handle and swivel casters make it easy to maneuver to your workspace or collaboration area.