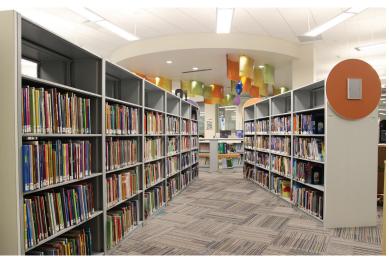

ided display and storage. Outfit with display plexi, locking drawers, and shelves. Lock in the open or closed position for security.

#### **Transport Cart**

Move collections safely from area to area with the locking Transport Cart. Full width handle and swivel casters make it easy to maneuver to your workspace or collaboration area.

## STORAGE TO SUIT YOUR SPACE

Aurora has many storage solutions such as space efficient Times-2<sup>TM</sup> Rotary Cabinets, high-density Aurora Mobile, Art-Stor<sup>TM</sup>, and sturdy Quik-Lok® Shelving. A full line of Museum Cabinets feature specialized storage for small sample storage. These systems can provide the security required along with advanced storage solutions for museum items including sensitive artifacts, artwork and multimedia pieces.







Our museum shelving systems are finished in a non-volatile powder coat so that you can have peace of mind knowing your artifacts, collections, books, and documents are safe from harmful chemical emissions.



#### **AURORA LIBRARY SHELVING**





#### References

Amparo Museum | Mexico City, Mexico

Avenir Museum of Design & Merchandising, Colorado State University | Fort Collins, CO

Berkeley Art Museum | Berkeley, CA

Carnegie Museum of Natural History | Philadelphia, PA

JFK Presidential Library & Museum | Boston, MA

Lincoln Library & Museum | Springfield, IL

National Tree-Ring Laboratory & Museum, University of Arizona | Tuscon, AZ

NEON National Ecological Observatory Network | CA, TX, AZ

North Dakota State University | Fargo, ND

Owens Community College | Perrysburg, OH

South