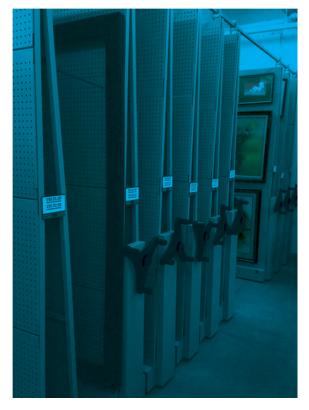

## STORAGE TO SUIT YOUR SPACE

Aurora has many storage solutions such as space efficient Times-2<sup>TM</sup> Rotary Cabinets, high-density Aurora Mobile, Art-Stor<sup>TM</sup>, and sturdy Quik-Lok® Shelving. A full line of Museum Cabinets feature specialized storage for small sample storage. These systems can provide the security required along with advanced storage solutions for museum items including sensitive artifacts, artwork and multimedia pieces.

## **COLOR OPTIONS**

Why settle for only white or grey, when Aurora has the widest color section in the museum storage market? Choose from 30 beautiful standard colors for rotary cabinets, stationary shelving, mobile shelving, and museum cabinets.

Our exclusive Gloss-Tek powder coat is completely inert with no off-gassing that could harm valuable collections.

All powder coat colors are also available in antimicrobial finish.

Mobile storage system mixes navy blue end panels with parchment color shelving.