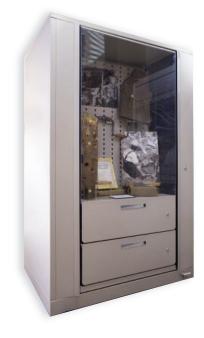

#### **Times-2 Collections Cabinet**

The Times-2 Collections Cabinet rotates for double-sided display and storage. Outfit with display plexi, locking drawers, and shelves. Lock in the open or closed position for security.