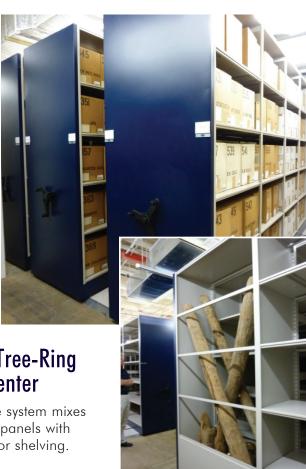

Our exclusive Gloss-Tek powder coat is completely inert with no off-gassing that could harm valuable collections.

All powder coat colors are also available in antimicrobial finish.

Mobile storage system mixes navy blue end panels with parchment color shelving.