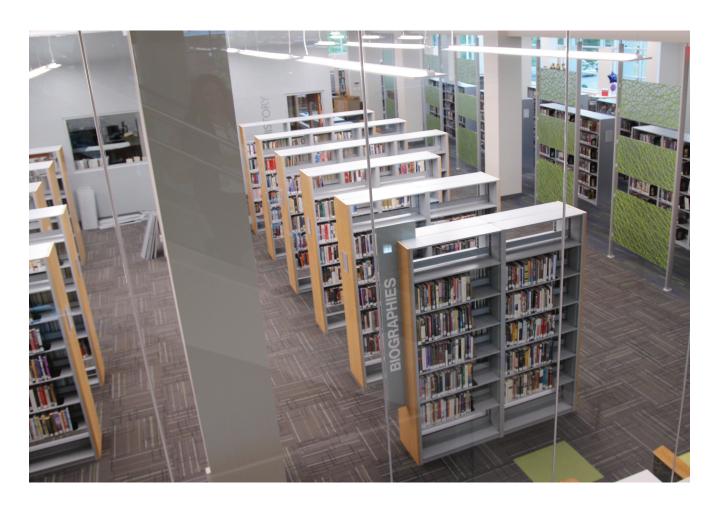

ndle and swivel casters make it easy to maneuver to your workspace or collaboration area.

## STORAGE TO SUIT YOUR SPACE

Aurora has many storage solutions such as space efficient Times-2<sup>TM</sup> Rotary Cabinets, high-density Aurora Mobile, Art-Stor<sup>TM</sup>, and sturdy Quik-Lok® Shelving. A full line of Museum Cabinets feature specialized storage for small sample storage. These systems can provide the security required along with advanced storage solutions for museum items including sensitive artifacts, artwork and multimedia pieces.







Our museum shelving systems are finished in a non-volatile powder coat so that you can have peace of mind knowing your artifacts, collections, books, and documents are safe from harmful chemical emissions.



#### **AURORA LIBRARY SHELVING**





#### References

Amparo Museum | Mexico City, Mexico

Avenir Museum of Design & Merchandising, Colorado State University | Fort Collins, CO

Berkeley Art Museum | Berkeley, CA

Carnegie Museum of Natural History | Philadelphia, PA

JFK Presidential Library & Museum | Boston, MA

Lincoln Library & Museum | Springfield, IL

National Tree-Ring Laboratory & Museum, University of Arizona | Tuscon, AZ

NEON National Ecological Observatory Network | CA, TX, AZ

North Dakota State University | Fargo, ND

Owens Community College | Perrysburg, OH

Southern Ute Cultural Center | Ignacio, CO

Smithsonian Institution | New York, NY

State of North Dakota Historical Society | Bismark, ND

The Metropolitan Museum | New York, NY

The Frick Museum | Pittsburgh, PA

## MUSEUM CABINET FEATURES

Aurora's