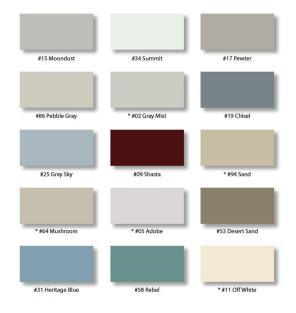

## **COLOR OPTIONS**

Why settle for only white or grey, when Aurora has the widest color section in the museum storage market? Choose from 30 beautiful standard colors for rotary cabinets, stationary shelving, mobile shelving, and museum cabinets.

Our exclusive Gloss-Tek powder coat is completely inert with no off-gassing that could harm valuable collections.

All powder coat colors are also available in antimicrobial finish.

Mobile storage system mixes navy blue end panels with parchment color shelving.