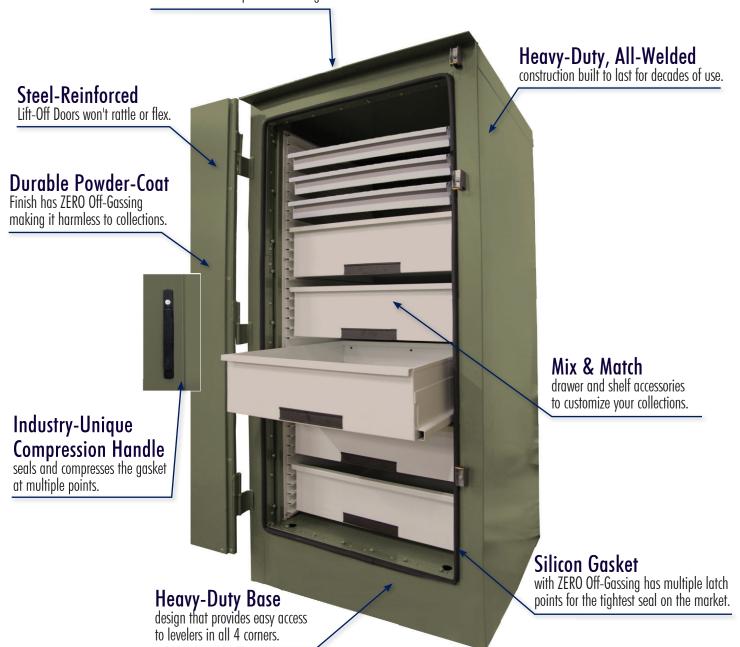

## MUSEUM CABINET FEATURES

Aurora's line of museum cabinets have unique features that make our cabinets second to none.

Water Shield Top design included on all cabinets in the event of overhead sprinkler discharge.

## **CABINET OPTIONS**

Aurora's Herbarium Cabinets feature a specially designed insert with no catch points for safe folder storage of samples.

- Full Height and Counter Height Cabinets
- No pop rivets, or welds in the storage compartment area.
- Full Width Pull Out Work Shelf on 84" H Units provides maximum work surface.
- Solid Doors Only

- Solid or Visual Doors
- Accessory Shelves and Drawers adjustable on 3/4" centers to adapt to collections of varying heights.

Many curators prefer a convenient work surface found in our counter high cabinets. Counter height cabinets are also a great alternative to flat files.

- Solid or Visual Doors
- Accessory Shelves and Drawers adjustable on 3/4" centers to adapt to collections of varying heights.