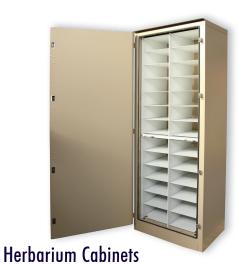

## **CABINET OPTIONS**

Aurora's Herbarium Cabinets feature a specially designed insert with no catch points for safe folder storage of samples.

- Full Height and Counter Height Cabinets
- No pop rivets, or welds in the storage compartment area.
- Full Width Pull Out Work Shelf on 84" H Units provides maximum work surface.
- Solid Doors Only