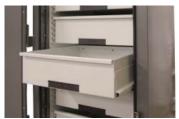

| •                                                 |
| Half Width Pull Out Shelf with Full Extension Slides*                                                                              | N/A                                               | •                                                 |
| Half Width Textile Shelf with Coat Rod                                                                                             | N/A                                               | •                                                 |

\*Slides available for 180, 200, and 300 lb capacities Pull Out Work Shelf Available on Entomology & Herbarium Cabinets.



**Drawers with Full Extension Slides** 



**Pull Out Work Shelf** 



Smooth Glide Track Drawers with Security Stops



**Smooth Glide Track Drawers** 











For more information go to: