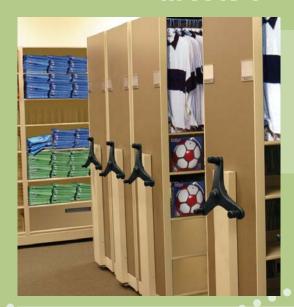

## LATERALS JUST WON'T DO.

Today's storage systems demand better use of space, increased flexibility, and adaptability for future growth.

Ordinary lateral files just won't do the job when you have so much more to store than files. An Aurora Mobile System can handle books, binders, boxes, and more in 50% of the space. Imagine the possibilities!

#### **Aurora Mechanical Assist Mobile**

Mechanical assist gearing enables smooth and effortless movement of even heavily loaded carriages. Special gearing allows for fewer handle turns for faster retrieval.