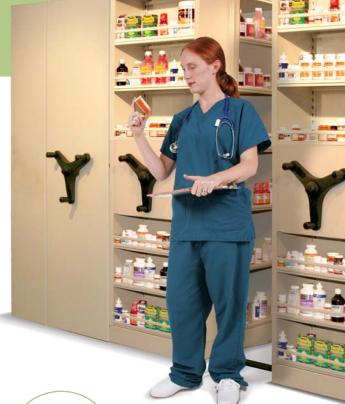

## THE CONCEPT IS SIMPLE

Store It,

Aurora Mobile stores every imaginable item in space-efficient moving carriages.

Move It.

The carriages glide apart on rails to create an access aisle.

Get It!

Then glide to a closed position, storing more in less space.

## LATERALS JUST WON'T DO.

Today's storage systems demand better use of space, increased flexibility, and adaptability for future growth.

Ordinary lateral files just won't do the job when you have so much more to store than files. An Aurora Mobile System can handle books, binders, boxes, and more in 50% of the space. Imagine the possibilities!