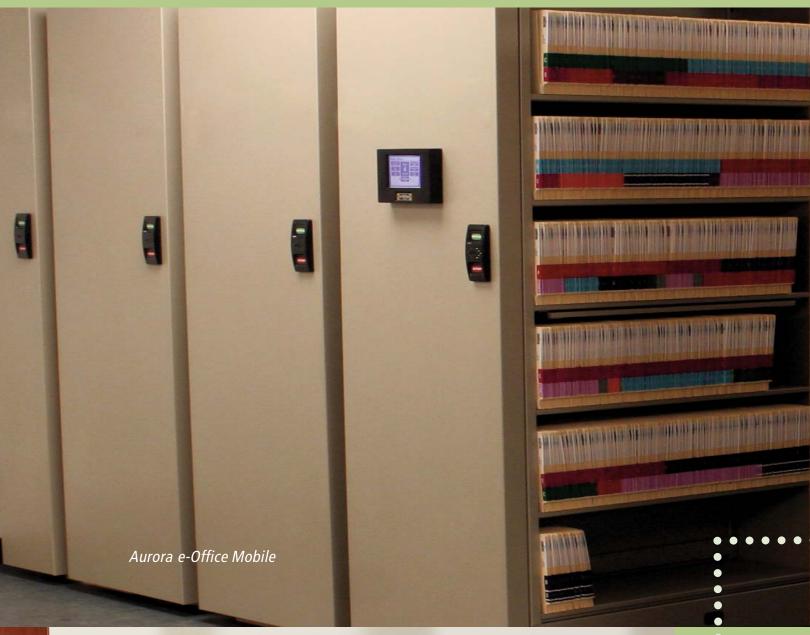

#### **Aurora Mechanical Assist Mobile**

Mechanical assist gearing enables smooth and effortless movement of even heavily loaded carriages. Special gearing allows for fewer handle turns for faster retrieval.

The intelligent choice for high powered storage applications. Plug-and-play operation, selective security, the ultimate in safety.