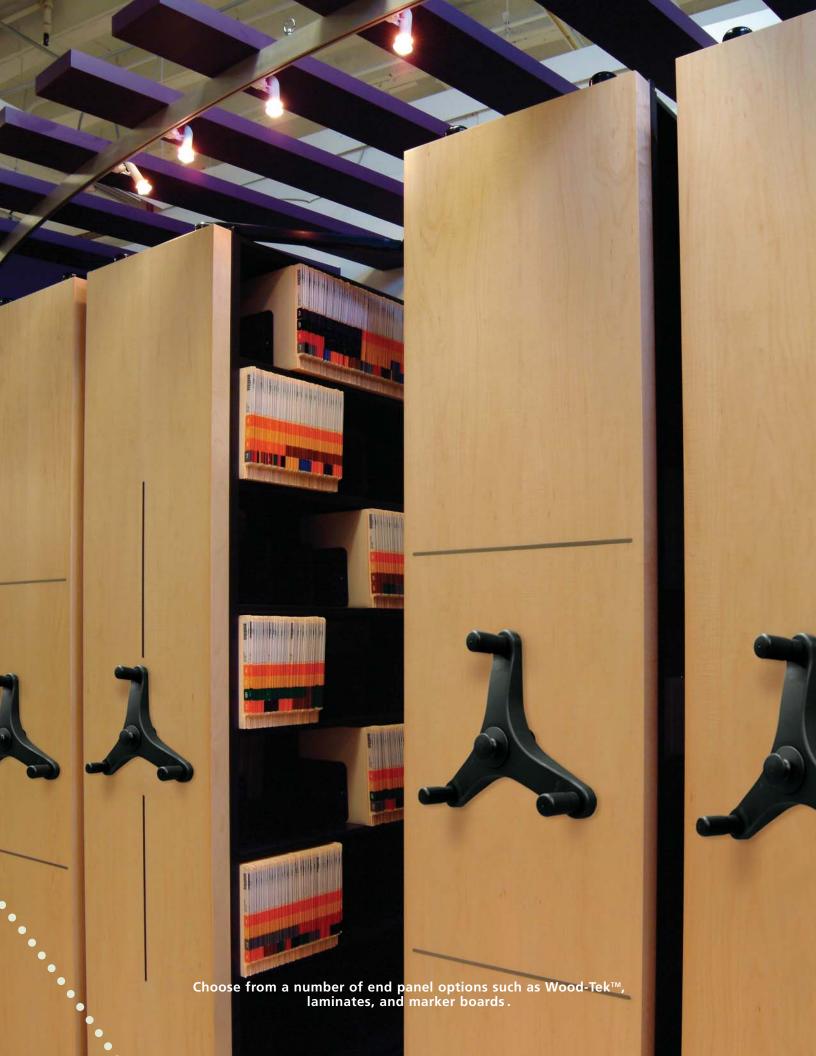

#### End Panel Design Options:

End panel options include steel, thermal fused and high pressure laminates, and Wood-Tek.

Wood-tek End panels are available in ten stains and five species of real wood.

Order magnetic marker board overlays to jot down important notes.