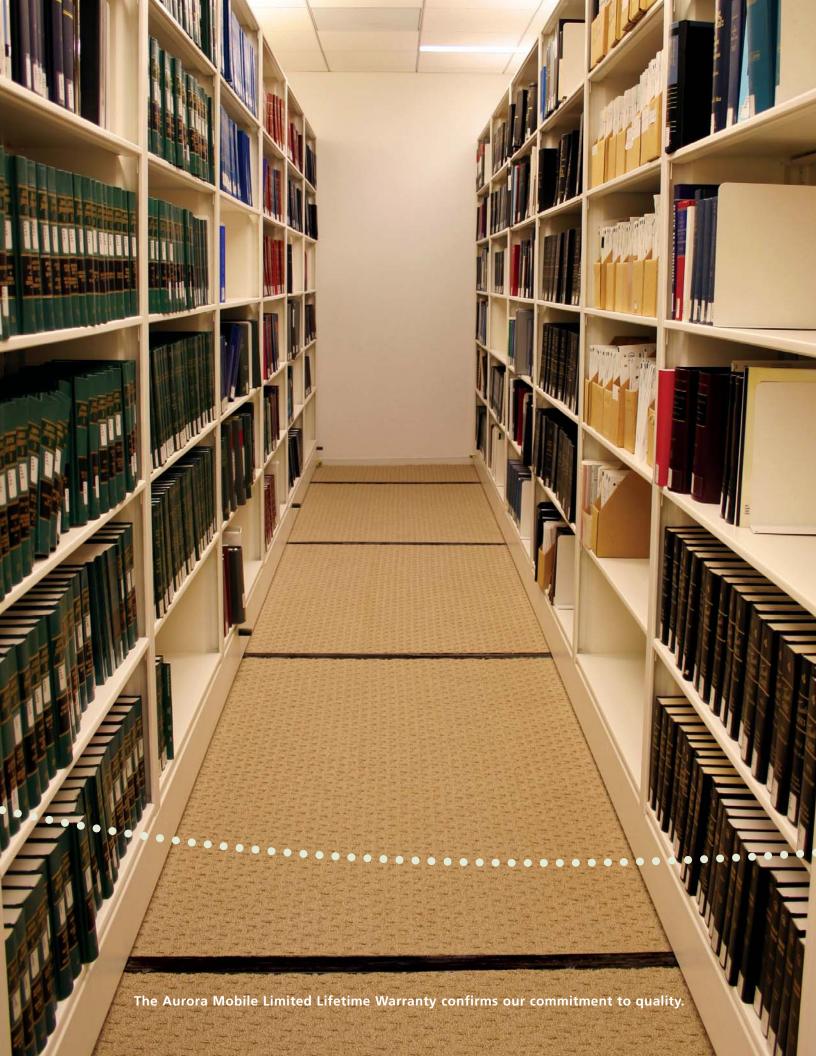

## LATERALS JUST WON'T DO.

Today's storage systems demand better use of space, increased flexibility, and adaptability for future growth.

Ordinary lateral files just won't do the job when you have so much more to store than files. An Aurora Mobile System can handle books, binders, boxes, and more in 50% of the space. Imagine the possibilities!

#### With Aurora Mobile, less is more.

In the same 400 square foot room, 20 four-drawer laterals give you storage with little space to spare. With Aurora Mobile store the same capacity in only 128 square feet of space. You gain an additional 68% of room for more work area or for more storage.