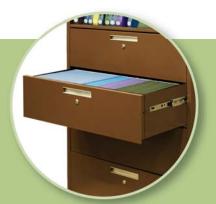

Aurora Divided Drawers and Filing Drawers come in a full range of depths, widths and heights for use on Aurora Mobile. The Divided Drawer features partitions and dividers for flexible, compartmentalized storage