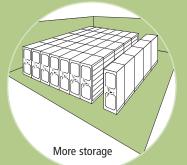

## LATERALS JUST WON'T DO.

Today's storage systems demand better use of space, increased flexibility, and adaptability for future growth.

Ordinary lateral files just won't do the job when you have so much more to store than files. An Aurora Mobile System can handle books, binders, boxes, and more in 50% of the space. Imagine the possibilities!

#### With Aurora Mobile, less is more.

In the same 400 square foot room, 20 four-drawer laterals give you storage with little space to spare. With Aurora Mobile store the same capacity in only 128 square feet of space. You gain an additional 68% of room for more work area or for more storage.