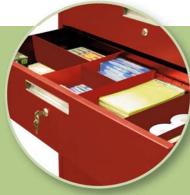

Aurora Divided Drawers and Filing Drawers come in a full range of depths, widths and heights for use on Aurora Mobile. The Divided Drawer features partitions and dividers for flexible, compartmentalized storage