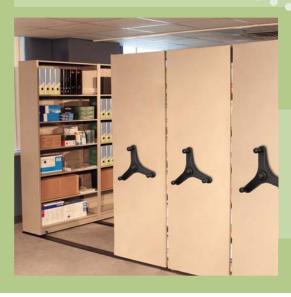

#### **Aurora Tempo**

Aurora Tempo provides unsurpassed value in a mobile storage system with standard units and options, preassembled carriages, and modular rails.

#### **Aurora Manual Mobile**

An economical, dependable system for any type of storage. Carriages up to 8 feet in length.