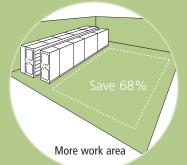

# LESS IS MORE.

With Aurora Mobile you save 68% of your floor space.

#### With Aurora Mobile, less is more.

In the same 400 square foot room, 20 four-drawer laterals give you storage with little space to spare. With Aurora Mobile store the same capacity in only 128 square feet of space. You gain an additional 68% of room for more work area or for more storage.