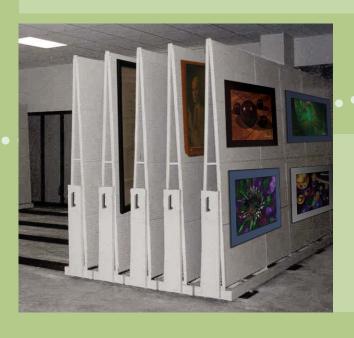

#### Art-Stor™

Specialized storage for a variety of fine art media. Store paintings, prints, drawings and tapestries on easily movable carriages. Art-Stor is coated with artifact-friendly Gloss-Tek powder coat paint, non-emissive and safe for the most valuable of art.