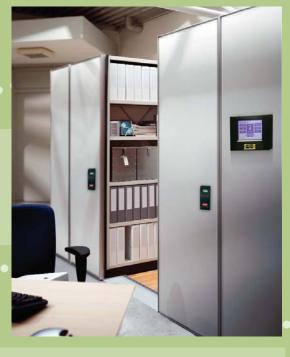

The intelligent choice for high powered storage applications. Plug-and-play operation, selective security, the ultimate in safety.

System Lock

**Reference Shelf** 

**ADA Ramp** 

Keypad

**Master Control Panel** 

End-Stor™ for quick access applications such as pharmacies.

**Filing Drawers** 

**Divided Drawers** 