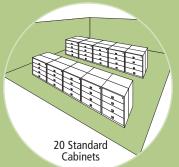

## LATERALS JUST WON'T DO.

Today's storage systems demand better use of space, increased flexibility, and adaptability for future growth.

Ordinary lateral files just won't do the job when you have so much more to store than files. An Aurora Mobile System can handle books, binders, boxes, and more in 50% of the space. Imagine the possibilities!

#### With Aurora Mobile, less is more.

In the same 400 square foot room, 20 four-drawer laterals give you storage with little space to spare. With Aurora Mobile store the same capacity in only 128 square feet of space. You gain an additional 68% of room for more work area or for more storage.