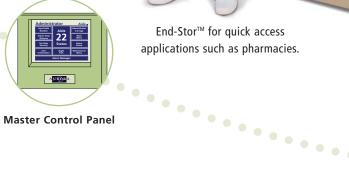

# ACCESSORIES AND OPTIONS

Our wide range of accessories can expand your options to meet your every need.

These accessories include:

- Standard or library shelving
- Reference shelves
- Magazine doors
- Filing and divided drawers
- Single and dual system locks
- End-Stor™, quick access storage

System Lock

**Reference Shelf** 

**ADA Ramp** 

Keypad

**Master Control Panel** 

End-Stor™ for quick access applications such as pharmacies.

**Filing Drawers** 

**Divided Drawers** 