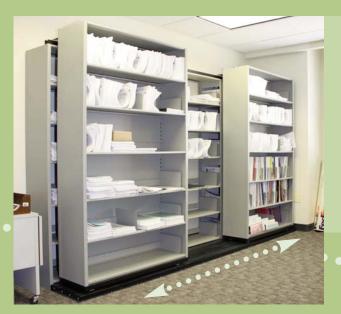

## THE CONCEPT IS SIMPLE

Store It,

Aurora Mobile stores every imaginable item in space-efficient moving carriages.

Move It.

The carriages glide apart on rails to create an access aisle.

Get It!

Then glide to a closed position, storing more in less space.

## LATERALS JUST WON'T DO.

Today's storage systems demand better use of space, increased flexibility, and adaptability for future growth.

Ordinary lateral files just won't do the job when you have so much more to store than files. An Aurora Mobile System can handle books, binders, boxes, and more in 50% of the space. Imagine the possibilities!

#### With Aurora Mobile, less is more.

In the same 400 square foot room, 20 four-drawer laterals give you storage with little space to spare. With Aurora Mobile store the same capacity in only 128 square feet of space. You gain an additional 68% of room for more work area or for more storage.