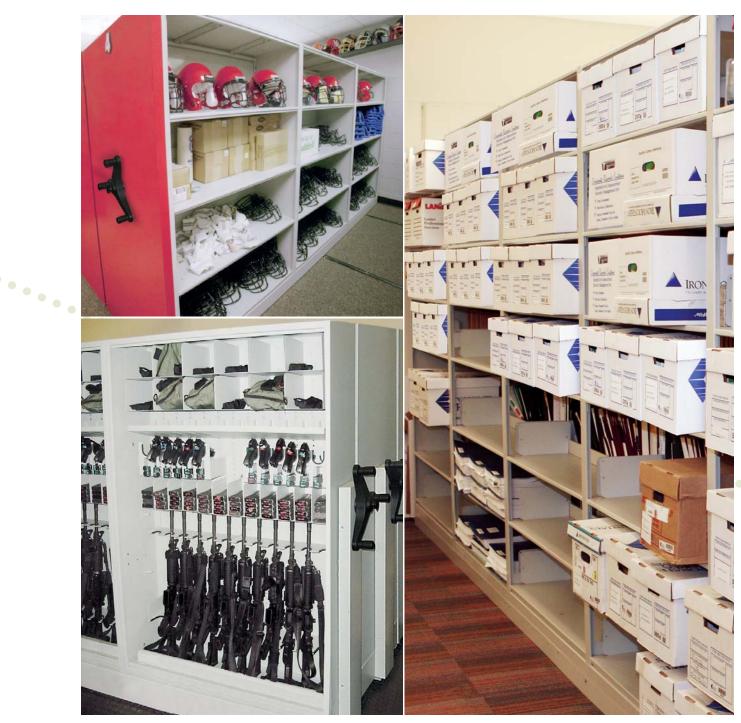

# ACCESSORIES AND OPTIONS

Our wide range of accessories can expand your options to meet your every need.

These accessories include:

- Standard or library shelving
- Reference shelves
- Magazine doors
- Filing and divided drawers
- Single and dual system locks
- End-Stor™, quick access storage

- Weapons racks
- Retractable and tambour doors
- Electronic keypad and control panel
- Seismic anti-tip
- Garment racks
- Chain box cover

Weapons Racks

TwinRamp™

**Tambour Door** 

**Chain Box Cover** 

Sloping Media Shelf