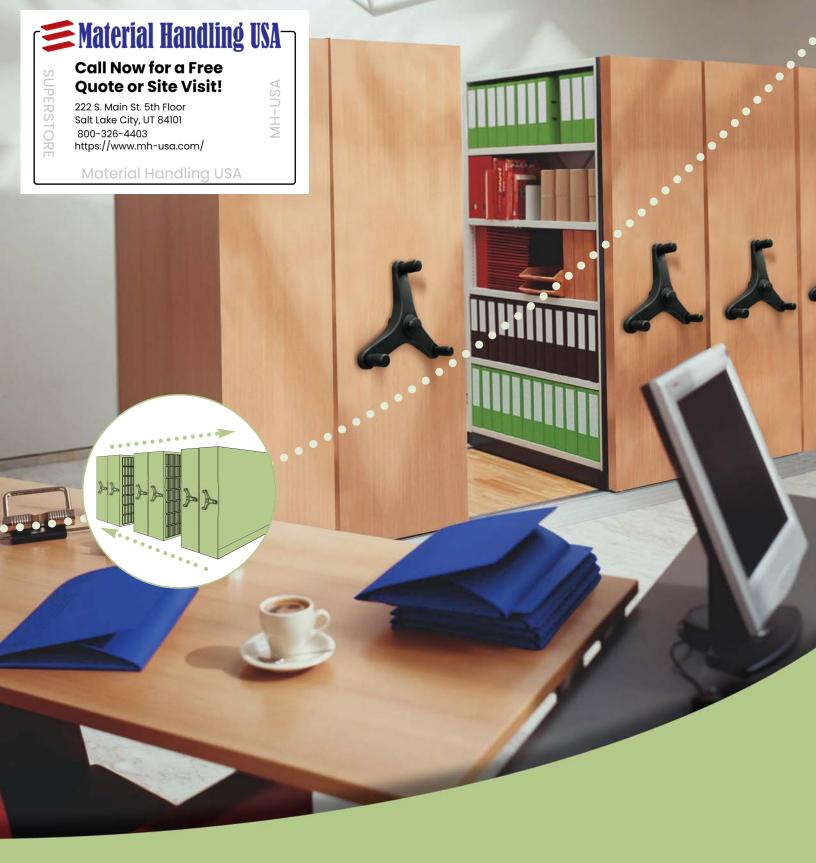

## THE CONCEPT IS SIMPLE

Store It,

Aurora Mobile stores every imaginable item in space-efficient moving carriages.

Move It.

The carriages glide apart on rails to create an access aisle.

Get It!

Then glide to a closed position, storing more in less space.

## LATERALS JUST WON'T DO.

Today's storage systems demand better use of space, increased flexibility, and adaptability for future growth.

Ordinary lateral files just won't do the job when you have so much more to store than files. An Aurora Mobile System can handle books, binders, boxes, and more in 50% of the space. Imagine the possibilities!