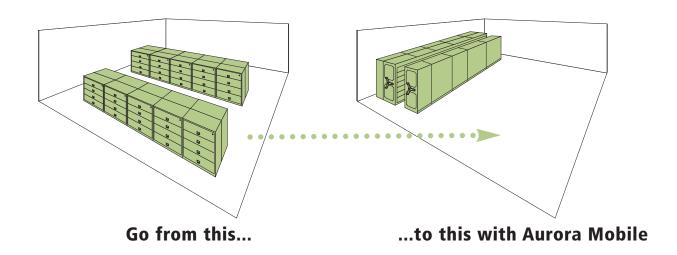

# LESS IS MORE.

With Aurora Mobile you save 68% of your floor space.

#### With Aurora Mobile, less is more.

In the same 400 square foot room, 20 four-drawer laterals give you storage with little space to spare. With Aurora Mobile store the same capacity in only 128 square feet of space. You gain an additional 68% of room for more work area or for more storage.