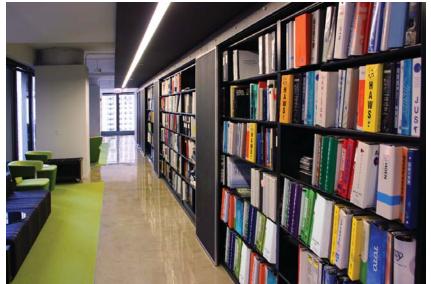

### **Aurora Library Shelving**

Aurora Library Shelving is easy to assemble and eliminates the problems of book storage common to cantilever-style shelving.

- Easy assembly requires no nuts, bolts or hardware
- Finished, closed end panels are standard
- Compact foot print
- Superior weight capacity

### Aurora Quik-Lok® Shelving

Quality, versatility, and beauty.

- Hundreds of configurations
- Incremental widths, depths, lengths
- Filing, storage, library, and X-ray shelving
- Locking doors, drawers, and accessory options