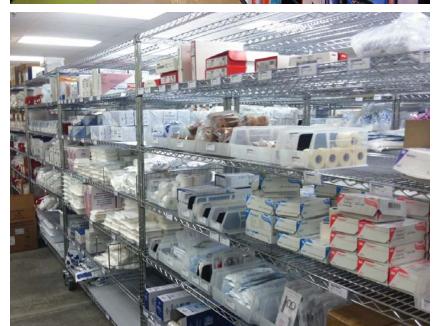

## Aurora Wire Shelving & Totes

- Chrome, stainless or antimicrobial shelving finishes
- Open construction for cleanliness and high visibility
- Large variety of heights, depths and widths
- Totes and Bins for all sorts of organized storage