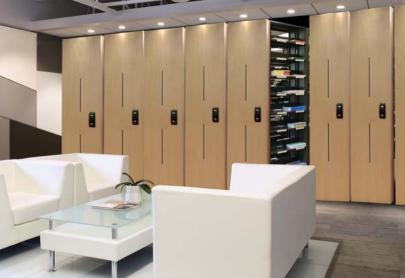

### **Aurora Mobile Systems**

The intelligent choice in high density storage.

- Custom designed to fit your space plan
- Intelligent mobile with advanced electronics
  - Plug-and-play operation
  - Highest level of safety and security
- Also available are mechanical assist, manual and Side-to-Side mobile systems
- Accessories for multimedia storage