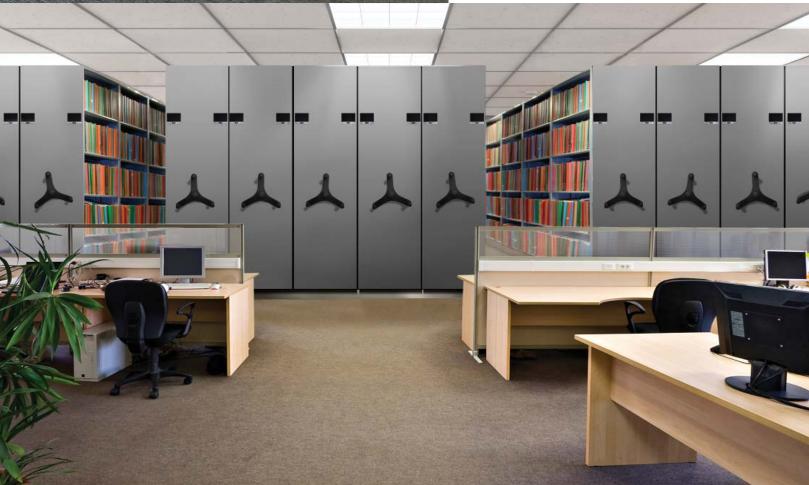

### **Aurora Mobile Systems**

The intelligent choice in high density storage.

- Custom designed to fit your space plan
- Intelligent mobile with advanced electronics
  - Plug-and-play operation
  - Highest level of safety and security
- Also available are mechanical assist, manual and Side-to-Side mobile systems
- Accessories for multimedia storage