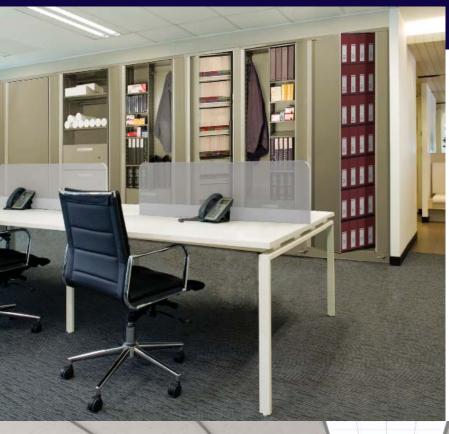

#### Wood-Tek™

Elegant shelving and cabinetry combine the warmth of wood with the strength of steel.

- Classic and contemporary styling
- Rich stains and beautiful woods
- Accessories: tables, cabinets, study carrels, or custom designs to suit your imagination

### Aurora Quik-Lok® Shelving

Quality, versatility, and beauty.

- Hundreds of configurations
- Incremental widths, depths, lengths
- Filing, storage, library, and X-ray shelving
- Locking doors, drawers, and accessory options