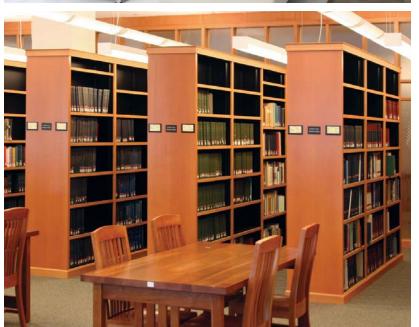

### **Aurora Library Shelving**

Aurora Library Shelving is easy to assemble and eliminates the problems of book storage common to cantilever-style shelving.

- Easy assembly requires no nuts, bolts or hardware
- Finished, closed end panels are standard
- Compact foot print
- Superior weight capacity

### Aurora Quik-Lok® Shelving

Quality, versatility, and beauty.

- Hundreds of configurations
- Incremental widths, depths, lengths
- Filing, storage, library, and X-ray shelving
- Locking doors, drawers, and accessory options