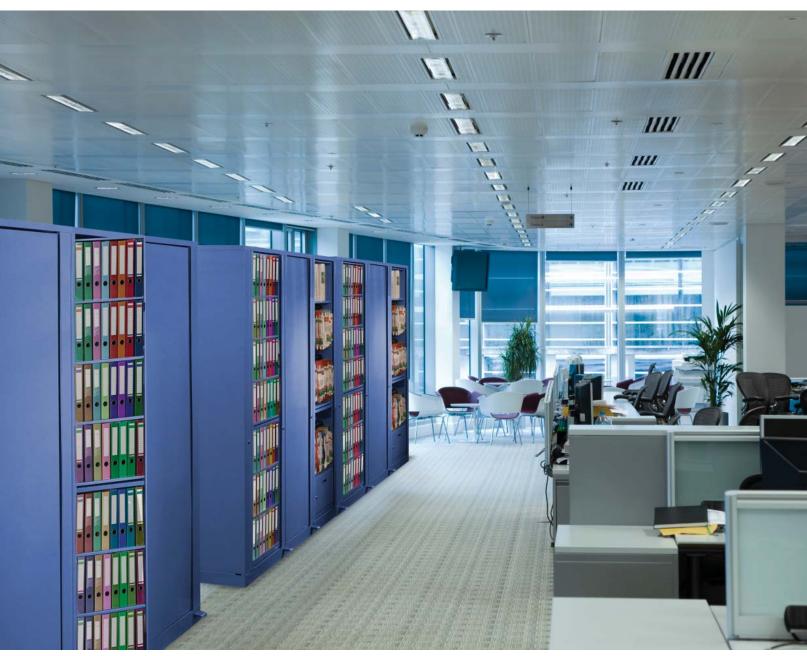

## Times-2® Rotary Cabinets

The versatile alternative to lateral file cabinets.

- Double your storage in less space
- Divide space, and improve access
- Multimedia friendly
- Ten heights, Legal or Letter Size

### Aurora Quik-Lok® Shelving

Quality, versatility, and beauty.

- Hundreds of configurations
- Incremental widths, depths, lengths
- Filing, storage, library, and X-ray shelving
- Locking doors, drawers, and accessory options