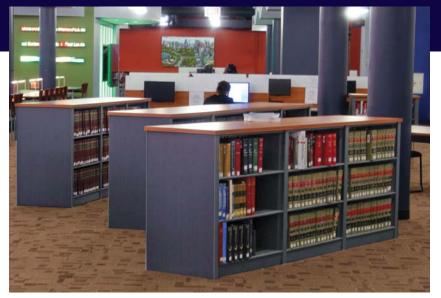

### Aurora Quik-Lok® Shelving

Quality, versatility, and beauty.

- Hundreds of configurations
- Incremental widths, depths, lengths
- Filing, storage, library, and X-ray shelving
- Locking doors, drawers, and accessory options