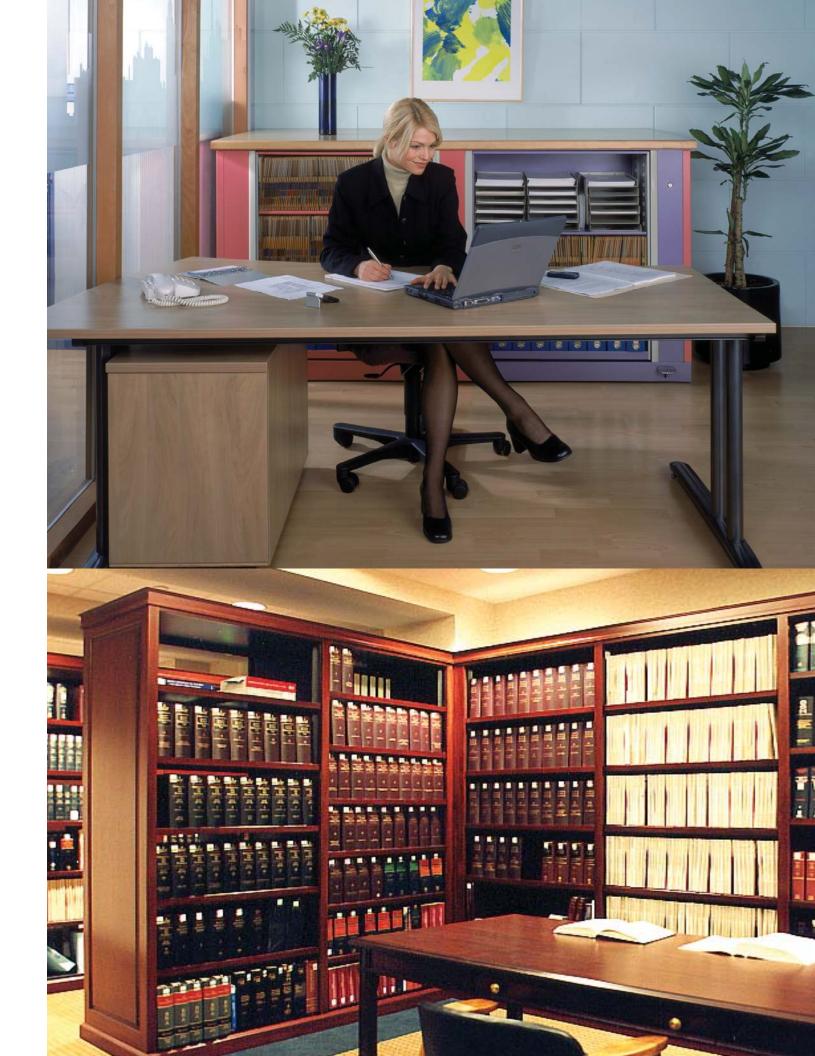

#### Wood-Tek™

Elegant shelving and cabinetry combine the warmth of wood with the strength of steel.

- Classic and contemporary styling
- Rich stains and beautiful woods
- Accessories: tables, cabinets, study carrels, or custom designs to suit your imagination

### **Aurora Library Shelving**

Aurora Library Shelving is easy to assemble and eliminates the problems of book storage common to cantilever-style shelving.

- Easy assembly requires no nuts, bolts or hardware
- Finished, closed end panels are standard
- Compact foot print
- Superior weight capacity

### Aurora Quik-Lok® Shelving

Quality, versatility, and beauty.

- Hundreds of configurations
- Incremental widths, depths, lengths
- Filing, storage, library, and X-ray shelving
- Locking doors, drawers, and accessory options