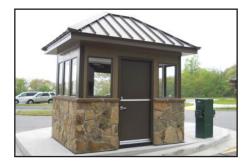

## **Features**

- Designed to withstand up to 180 mph wind loads
- Custom built to suit your specific application
- Insulated and weather proof roof systems
- Available in shed, gable, and hip roof
- Our modular panelized buildings are expandable and relocatable
- Can be pre-assembled on crane liftable steel base

## **Standard Options**

- 3-0 x 7-0 half glass steel doors
- 26 gauge textured steel faced panels with Poly-styrene insulation
- 3' x 4' picture windows or 36" x 36" horizontal sliding windows
- Through wall or package unit HVAC

## **Applications**

- Towers
- Storage
- Gate Houses
- · Field Office
- · Electric Sub Station
- Press Box
- Security Office