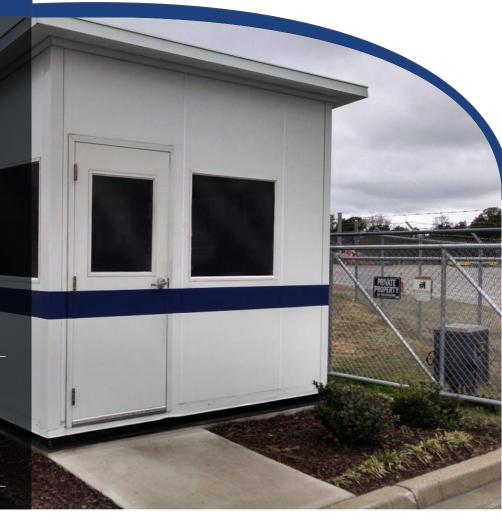

Panel Built's exterior building systems are made of modular components. These components can be transported by truck or shipped in sea containers and easily assembled at their final destination.

Because our systems are premanufactured, a Panel Built exterior building goes up quicker and cleaner than a standard "stick-built" project of comparable size.

## Modular Exteriors

## **Features**

- Designed to withstand up to 180 mph wind loads
- Custom built to suit your specific application
- Insulated and weather proof roof systems
- Available in shed, gable, and hip roof
- Our modular panelized buildings are expandable and relocatable
- Can be pre-assembled on crane liftable steel base