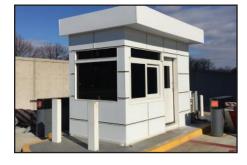

## **Features**

- Designed to withstand up to 180 mph wind loads
- Custom built to suit your specific application
- Insulated and weather proof roof systems
- Available in shed, gable, and hip roof
- Our modular panelized buildings are expandable and relocatable
- Can be pre-assembled on crane liftable steel base

## **Standard Options**

- 3-0 x 7-0 half glass steel doors
- 26 gauge textured steel faced panels with Poly-styrene insulation
- 3' x 4' picture windows or 36" x 36" horizontal sliding windows
- Through wall or package unit HVAC

## **Applications**

- Towers
- Storage
- Gate Houses
- · Field Office
- · Electric Sub Station
- Press Box
- Security Office