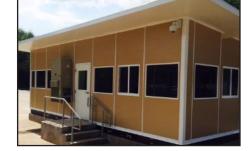

## **Features**

- Designed to withstand up to 180 mph wind loads
- Custom built to suit your specific application
- Insulated and weather proof roof systems
- Available in shed, gable, and hip roof
- Our modular panelized buildings are expandable and relocatable
- Can be pre-assembled on crane liftable steel base

## **Standard Options**

- 3-0 x 7-0 half glass steel doors
- 26 gauge textured steel faced panels with Poly-styrene insulation
- 3' x 4' picture windows or 36" x 36" horizontal sliding windows
- Through wall or package unit HVAC

## **Applications**

- Towers
- Storage
- Gate Houses
- · Field Office
- · Electric Sub Station
- Press Box
- Security Office