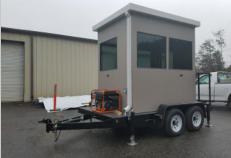

A Panel Built ballistic
building is constructed
of a welded steel frame
covered with ballistic
rated steel sheeting. These
structures are ideal for gate
houses, guard shacks, or
security buildings. A Panel
Built ballistic rated building
comes complete with a
welded steel base for easy
transport by forklift or crane.

## Ballistic Rated Modular Buildings

- All levels of UL and NIJ ballistic protection
- Fork/Crane Liftable Steel Base
- Lightning Protection, PA & Security Systems

- Offered in a variety of sizes and can be painted your custom color.
- Custom-built to suit your specific application.