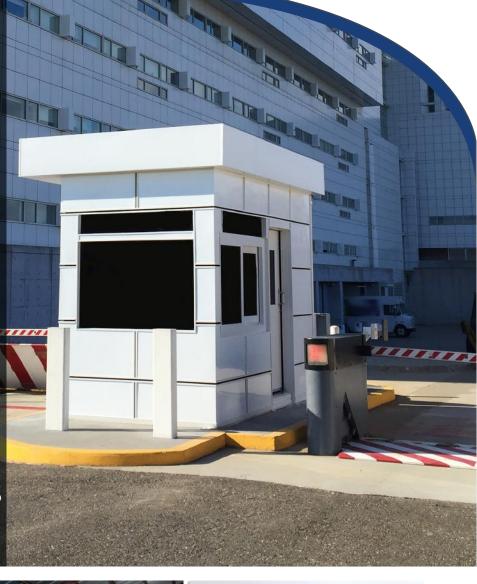

A Panel Built ballistic
building is constructed
of a welded steel frame
covered with ballistic
rated steel sheeting. These
structures are ideal for gate
houses, guard shacks, or
security buildings. A Panel
Built ballistic rated building
comes complete with a
welded steel base for easy
transport by forklift or crane.

## Ballistic Rated Modular Buildings

- All levels of UL and NIJ ballistic protection
- Fork/Crane Liftable Steel Base
- Lightning Protection, PA & Security Systems

- Offered in a variety of sizes and can be painted your custom color.
- Custom-built to suit your specific application.