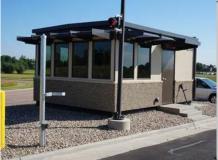

A Panel Built ballistic
building is constructed
of a welded steel frame
covered with ballistic
rated steel sheeting. These
structures are ideal for gate
houses, guard shacks, or
security buildings. A Panel
Built ballistic rated building
comes complete with a
welded steel base for easy
transport by forklift or crane.

## Ballistic Rated Modular Buildings

- All levels of UL and NIJ ballistic protection
- Fork/Crane Liftable Steel Base
- Lightning Protection, PA & Security Systems

- Offered in a variety of sizes and can be painted your custom color.
- Custom-built to suit your specific application.