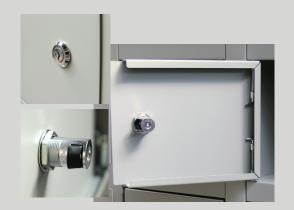

## Features & Benefits

**Heavy Duty Construction** Wall Mountable & **Right Hand or Left Hand Through Wall Mountable Swing Door Options Locking Mechanisms Ergonomic Back** 28 Standard Colors w/ no VOCs **Assure Security Release Lever** Pass Through Design **Multiple Door Sizes** - Key Lock & Drop **Limited Lifetime Warranty** - One Way Knob Lock w/ & Configurations Rear Lock Release - Electronic Keypad Lock **Flush Pull Handles on Non-Pass Through Design** Made in USA - Slam Lock Design Pass Through Design - Electronic Keypad Lock

## **Lock Options**

Knob Lock w/ Ergonomic Back Release Lever

Slam Lock

Electronic Lock w/ Key Fob

CVG-9242020