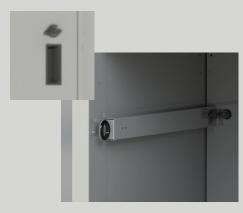

## Features & Benefits

**Heavy Duty Construction** Wall Mountable & **Right Hand or Left Hand Through Wall Mountable Swing Door Options Locking Mechanisms Ergonomic Back** 28 Standard Colors w/ no VOCs **Assure Security Release Lever** Pass Through Design **Multiple Door Sizes** - Key Lock & Drop **Limited Lifetime Warranty** - One Way Knob Lock w/ & Configurations Rear Lock Release - Electronic Keypad Lock **Flush Pull Handles on Non-Pass Through Design** Made in USA - Slam Lock Design Pass Through Design - Electronic Keypad Lock

## **Lock Options**

Knob Lock w/ Ergonomic Back Release Lever

Slam Lock

Electronic Lock w/ Key Fob

CVG-9242020