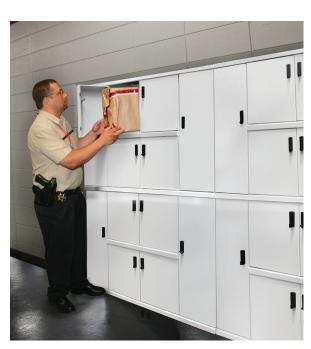

## **EVIDENCE LOCKERS**

Evidence Lockers from Aurora Storage can provide the type of security that is of crucial importance for chain of custody in law enforcement/police evidence rooms. Lockers can be designed to be stand alone cabinets, wall-mounted, or as a pass-through system.