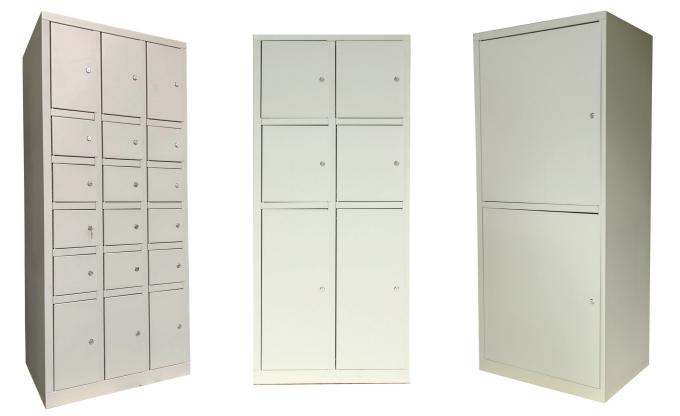

A multitude of door configurations are available from 2 doors all the way up to 24 doors to fit your specific needs.