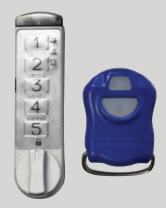

## Features & Benefits

**Heavy Duty Construction** Wall Mountable & **Right Hand or Left Hand Through Wall Mountable Swing Door Options Locking Mechanisms Ergonomic Back** 28 Standard Colors w/ no VOCs **Assure Security Release Lever** Pass Through Design **Multiple Door Sizes** - Key Lock & Drop **Limited Lifetime Warranty** - One Way Knob Lock w/ & Configurations Rear Lock Release - Electronic Keypad Lock **Flush Pull Handles on Non-Pass Through Design** Made in USA - Slam Lock Design Pass Through Design - Electronic Keypad Lock

## **Lock Options**

Knob Lock w/ Ergonomic Back Release Lever

Slam Lock

Electronic Lock w/ Key Fob

CVG-9242020