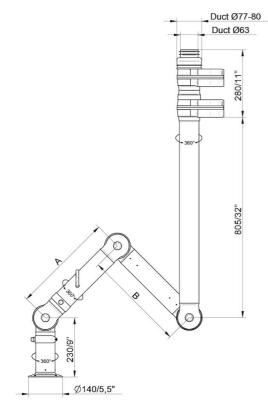

• FX2-ORIG-D50-L700-Up-PLUS Part number: 70600244 Max. working radius: 630 mm (24,8 inch) A: 400 mm (15,7 in) B: -

• FX2-ORIG-D50-L1100-Up-PLUS Part number: 70600544 Max. working radius: 1030 mm (40,5 in) A: 400 mm (15,75in) B: 400 mm (15,7 in)

• FX2-ORIG-D50-L1500-Up-PLUS Part number: 70600944 Max. working radius: 1430 mm (56,3 in) A: 500 mm (19,7 in) B: 700 mm (27,6 in)

Wall mounting examples: Left: FX2-Up-PLUS arm with following accessories: -FX2-Wall-P BRKT kit-D-50/75/100-L190 -FX2-Ceiling cover plate-PLUS