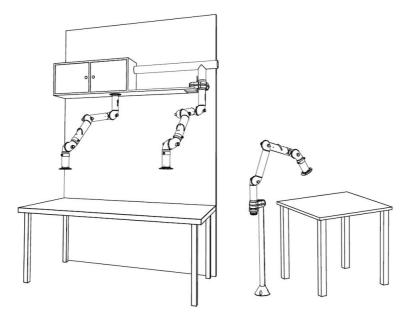

Right: FX2-Up-PLUS arm with following accessories: -FX2-Bracket kit-D-50/75/100-L500 -FX2-Ceiling cover plate-PLUS

Bench mounting examples: Other mounting examples:

Left: Over bench cabinet mounting with FX2-Up/Down-Through arm

Middle: Shelf mounting with FX2-Up-Low arm and following accessories: -FX2-Bench bracket kit

Right: Floor mounting with FX2-Up-Low arm and following accessories: -FX-Classic bracket

-FX-Cut2fit extension-L1100