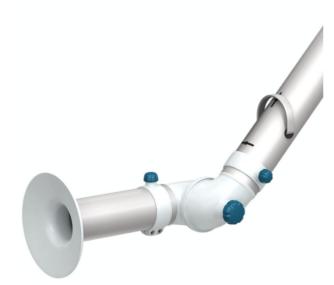

## BenchTop Extraction Arm FX2 50 Original

The best and most cost-efficient solution for applications where small, flexible and easy-touse arms are required.

Nederman FX2 arms are made of lightweight anodized aluminium sections, with two or three adjustable, composite friction joints. Offering strength and durability combined with easy handling, they can be used in many types of environment. They are especially suitable for applications where small, flexible and easy-to-use arms are required.

A robust and reliable all-round arm for general applications where there is little risk of electrical discharges or attack by aggressive chemicals.

- Optimal efficiency and low noise provides safe and quiet
  working environment
- Ceilings, walls and floors or fixed to worktops mountings and cut2fit extension profile gives maximum installation flexibility
- The two outermost arm joints can rotate and swivel through 360°, which gives the unique maneuverability
- The lean, smooth and aesthetic design allows arms to fit in well in any environment without compromising its durability and reliability
- Highly integrated products that save customers' time and costs, as well as providing the reliability and functionality to deliver a better performance