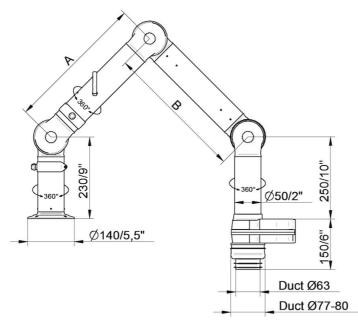

#### BenchTop Extraction Arm FX2 50 Original

• FX2-ORIG-D50-L700-Up/Down-Low Part number: 70600144 Max. working radius: 630 mm (24,8 in) A: 400 mm (15,7 in) B: -

• FX2-ORIG-D50-L1100-Down-Low Part number: 70600644 Max. working radius: 1030 mm (40,5 in) A: 400 mm (15,7 in) B: 400 mm (15,7 in)

• FX2-ORIG-D50-L1500-Down-Low Part number: 70601044 Max. working radius: 1430 mm (56,3 in) A: 500 mm (19,7 in) B: 700 mm (27,6 in)

Part number: 70600344 Max. working radius: 630 mm (24,8 in) A: 400 mm (15,7 in) B: -