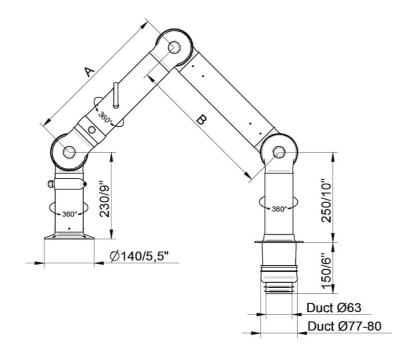

• FX2-ORIG-D50-L1500-Down-Low Part number: 70601044 Max. working radius: 1430 mm (56,3 in) A: 500 mm (19,7 in) B: 700 mm (27,6 in)

Part number: 70600344 Max. working radius: 630 mm (24,8 in) A: 400 mm (15,7 in) B: -

• FX2-ORIG-D50-L1100-Down-Through Part number: 70600744 Max. working radius: 1030 mm (40,5 in) A: 400 mm (15,7 in) B: 400 mm (15,7 in)

• FX2-ORIG-D50-L1500-Down-Through Part number: 70601144 Max. working radius: 1430 mm (56,3 in) A: 500 mm (19,7 in) B: 700 mm (27,6 in)