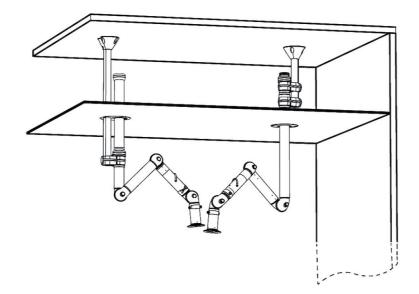

• FX2-ORIG-D50-L1500-Up-PLUS Part number: 70600944 Max. working radius: 1430 mm (56,3 in) A: 500 mm (19,7 in) B: 700 mm (27,6 in)

Wall mounting examples: Left: FX2-Up-PLUS arm with following accessories: -FX2-Wall-P BRKT kit-D-50/75/100-L190 -FX2-Ceiling cover plate-PLUS

Middle: FX2-Up-Low arm with following accessories: -FX2-Bracket kit-D-50/75/100-L500 -FX2-Ceiling cover plate-PLUS -FX2-Alu duct -FX2-Duct connector-ORIG/CHEM-D75

Right: Up-Low arm with following accessories: -FX2-Wall BRKT kit-Flat-L190-White -FX2-Ceiling cover plate-PLUS -FX2-Alu duct