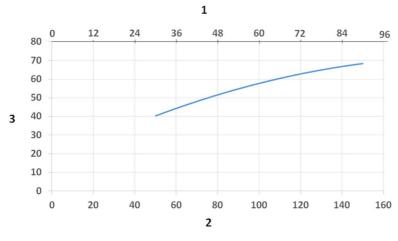

## BenchTop Extraction Arm FX2 50 Original

Sound Level diagram: 1) X- Axis: Air Flow Rate (cfm) 2) X- Axis: Air Flow Rate (m/h)

3) Y-Axis: Sound Pressure Level (dB) (A))

Material: 1) Flange: PP

- 2) Tubes: Aluminum, anodized 10  $\mu m$
- Damper adjustment handle: Aluminum, anodized 10 µm Internal spring: Staineless steel Damper blade: Conductive TP & PP plastic
- 4) Joints: PP with glass fibre reinforcement Plastic rings: PP with glass fibre reinforcement Axial locking rings: PP with glass fibre reinforcement Adjustment knobs: PA & EDS plastic Threaded shaft inside joints: Stainless Steel