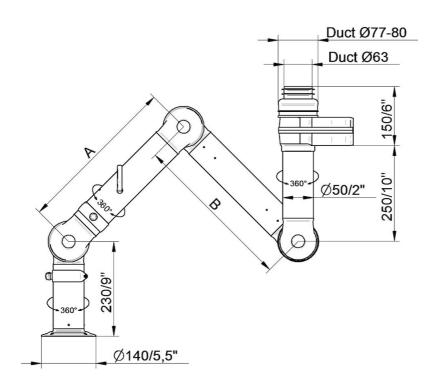

5) Duct connector: EPDM Rubber

6) Swivel: Aluminum, powder coating Rivets: Aluminum Bearings swivel: PP plastic with glass fibre reinforcement

• FX2-ORIG-D50-L700-Up/Down-Low Part number: 70600144 Max. working radius: 630 mm (24,8 in) A: 400 mm (15,7 in)

• FX2-ORIG-D50-L1100-Up-Low Part number: 70600444 Max. working radius: 1030 mm (40,5 in) A: 400 mm (15,7 in) B: 400 mm (15,7 in)

•FX2-ORIG-D50-L1500-Up-Low Part number: 70600844 Max. working radius: 1430 mm (56,3 in) A: 500 mm (19,7 in) B: 700 mm (27,6 in)