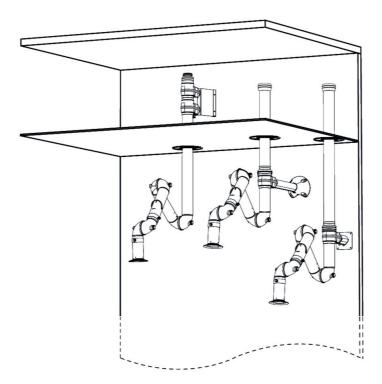

Right: FX2-Up-PLUS arm with following accessories: -FX2-Bracket kit-D-50/75/100-L500 -FX2-Ceiling cover plate-PLUS

Bench mounting examples: Other mounting examples:

Left: Over bench cabinet mounting with FX2-Up/Down-Through arm

Middle: Shelf mounting with FX2-Up-Low arm and following accessories: -FX2-Bench bracket kit

Right: Floor mounting with FX2-Up-Low arm and following accessories: -FX-Classic bracket

-FX-Cut2fit extension-L1100