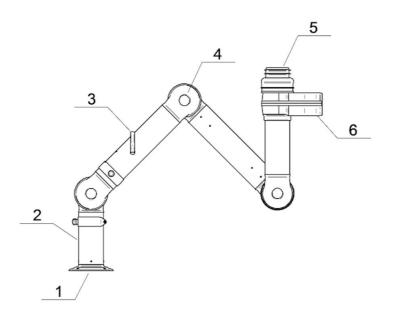

5) Duct connector: EPDM Rubber

6) Swivel: Aluminum, powder coating Rivets: Aluminum Bearings swivel: PP plastic with glass fibre reinforcement

• FX2-ORIG-D50-L700-Up/Down-Low Part number: 70600144 Max. working radius: 630 mm (24,8 in) A: 400 mm (15,7 in)

• FX2-ORIG-D50-L1100-Up-Low Part number: 70600444 Max. working radius: 1030 mm (40,5 in) A: 400 mm (15,7 in) B: 400 mm (15,7 in)

•FX2-ORIG-D50-L1500-Up-Low Part number: 70600844 Max. working radius: 1430 mm (56,3 in) A: 500 mm (19,7 in) B: 700 mm (27,6 in)

#### BenchTop Extraction Arm FX2 50 Original

• FX2-ORIG-D50-L700-Up/Down-Low Part number: 70600144 Max. working radius: 630 mm (24,8 in) A: 400 mm (15,7 in) B: -

• FX2-ORIG-D50-L1100-Down-Low Part number: 70600644 Max. working radius: 1030 mm (40,5 in) A: 400 mm (15,7 in) B: 400 mm (15,7 in)