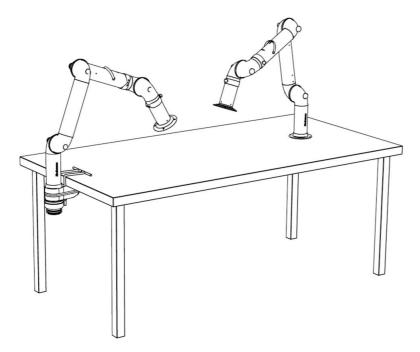

-FX2-Duct connector-ORIG/CHEM-D75

Bench mounting examples: Left: FX2-Down-Low arm with following accessories: -FX2-Bench bracket kit-D-50/75/100

Right: FX2-Down-Through arm

Ceiling mounting example: Left: FX2-Up-Low arm with following accessories: -FX-Classic bracket -FX-Cut2fit extension-L1100 -FX2-Alu duct -FX2-Duct connector-ORIG/CHEM-D75 -FX-Ceiling cover plate