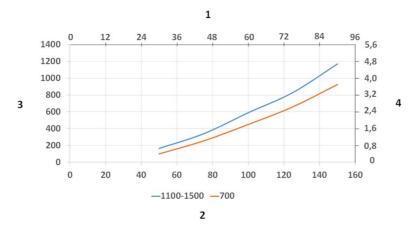

### BenchTop Extraction Arm FX2 50 Original

Pressure Drop diagram: 1) X- Axis: Air Flow Rate (cfm) 2) X- Axis: Air Flow Rate (m/h)

3) Y-Axis: Static Pressure Drop (Pa)

4) Y-Axis: Static Pressure Drop (in. wg.)