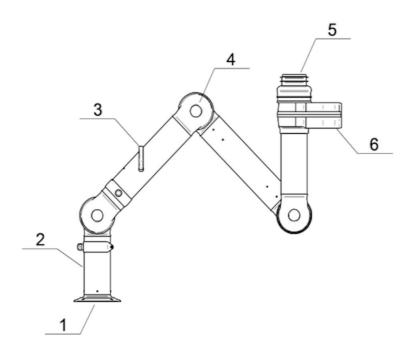

• FX2-ESD/EX-D50-L700-Up/Down-Low Part number: (70601244) Max. working radius: 630 mm (24,8 in) A: 400 mm (15,7 in)

• FX2-ESD/EX-D50-L1100-Down-Low Part number: 70601744 Max. working radius: 1030 mm (40,5 in) A: 400 mm (15,7 in) B: 400 mm (15,7 in)

• FX2-ESD/EX-D50-L1500-Down-Low Part number: 70602144 Max. working radius: 1430 mm (56,3 in) A: 500 mm (19,7 in) B: 700 mm (27,6 in)

## BenchTop Extraction Arm FX2 50 ESD/EX

• FX2-ESD/EX-D50-L700-Up/Dow-Through Part number: 70601444 Max. working radius: 630 mm (24,8 in) A: 400 mm (15,7 in)

• FX2-ESD/EX-D50-L1100-Down-Through Part number: 70601844 Max. working radius: 1030 mm (40,5 in) A: 400 mm (15,7 in) B: 400 mm (15,7 in)

• FX2-ESD/EX-D50-L1500-Down-Through Part number: 70602244 Max. working radius: 1430 mm (56,3 in) A: 500 mm (19,7 in) B: 700 mm (27,6 in)

## BenchTop Extraction Arm FX2 50 ESD/EX

• FX2-ESD/EX-D50-L700-Up/Down-Low Part number: (70601244) Max. working radius: 630 mm (24,8 in) A: 400 mm (15,7 in)

• FX2-ESD/EX-D50-L1100-Up-Low Part number: 70601544 Max. working radius: 1030 mm (40,5 in) A: 400 mm (15,7 in) B: 400 mm (15,7 in)

• FX2-ESD/EX-D50-L1500-Up-Low Part number: 70601944 Max. working radius: 1430 mm (56,3 in) A: 500 mm (19,7 in) B: 700 mm (27,6 in)