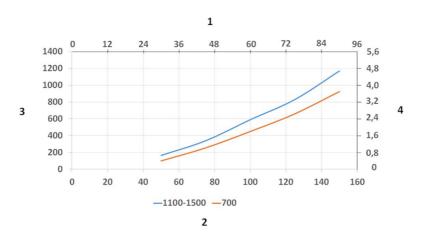

Pressure Drop diagram:

- 1) X- Axis: Air Flow Rate (cfm)
- 2) X- Axis: Air Flow Rate (m/h)
- 3) Y-Axis: Static Pressure Drop (Pa)
- 4) Y-Axis: Static Pressure Drop (in. wg.)

Sound Level diagram:

- 1) X- Axis: Air Flow Rate (cfm)
- 2) X- Axis: Air Flow Rate (m/h)
- 3) Y-Axis: Sound Pressure Level (dB) (A))