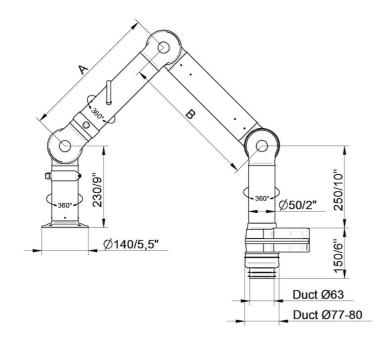

## BenchTop Extraction Arm FX2 50 ESD/EX

• FX2-ESD/EX-D50-L700-Up/Down-Low Part number: (70601244) Max. working radius: 630 mm (24,8 in) A: 400 mm (15,7 in)

• FX2-ESD/EX-D50-L1100-Up-Low Part number: 70601544 Max. working radius: 1030 mm (40,5 in) A: 400 mm (15,7 in) B: 400 mm (15,7 in)

• FX2-ESD/EX-D50-L700-Up/Down-Low Part number: (70601244) Max. working radius: 630 mm (24,8 in) A: 400 mm (15,7 in)

• FX2-ESD/EX-D50-L1100-Down-Low Part number: 70601744 Max. working radius: 1030 mm (40,5 in) A: 400 mm (15,7 in) B: 400 mm (15,7 in)

• FX2-ESD/EX-D50-L1500-Down-Low Part number: 70602144 Max. working radius: 1430 mm (56,3 in) A: 500 mm (19,7 in) B: 700 mm (27,6 in)