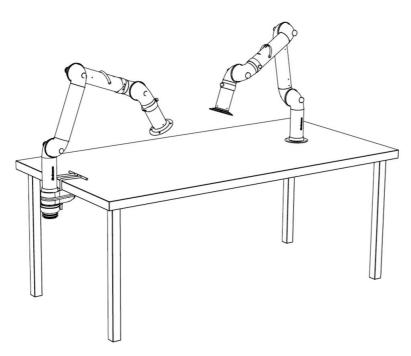

## BenchTop Extraction Arm FX2 50 ESD/EX

Bench mounting examples: Left: FX2-Down-Low arm with following accessories: -FX2-Bench bracket kit-D-50/75/100

Right: FX2-Down-Through arm

Ceiling mounting example: