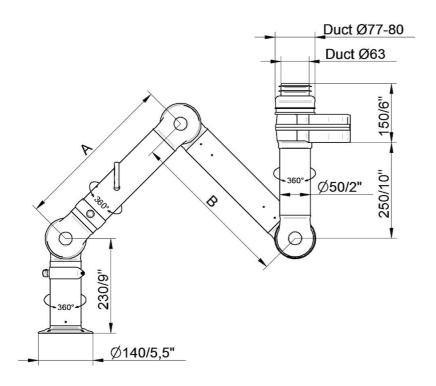

• FX2-ESD/EX-D50-L700-Up/Down-Low Part number: (70601244) Max. working radius: 630 mm (24,8 in) A: 400 mm (15,7 in)

• FX2-ESD/EX-D50-L1100-Down-Low Part number: 70601744 Max. working radius: 1030 mm (40,5 in) A: 400 mm (15,7 in) B: 400 mm (15,7 in)

• FX2-ESD/EX-D50-L1500-Down-Low Part number: 70602144 Max. working radius: 1430 mm (56,3 in) A: 500 mm (19,7 in) B: 700 mm (27,6 in)

## BenchTop Extraction Arm FX2 50 ESD/EX

• FX2-ESD/EX-D50-L700-Up/Down-Low Part number: (70601244) Max. working radius: 630 mm (24,8 in) A: 400 mm (15,7 in)

• FX2-ESD/EX-D50-L1100-Up-Low Part number: 70601544 Max. working radius: 1030 mm (40,5 in) A: 400 mm (15,7 in) B: 400 mm (15,7 in)

• FX2-ESD/EX-D50-L1500-Up-Low Part number: 70601944 Max. working radius: 1430 mm (56,3 in) A: 500 mm (19,7 in) B: 700 mm (27,6 in)