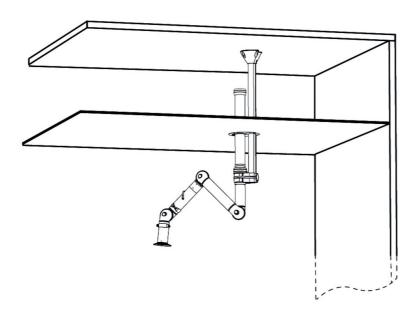

Left: FX2-Up-Low arm with following accessories:

- -FX-Classic bracket
- -FX-Cut2fit extension-L1100
- -FX2-Alu duct
- -FX2-Duct connector-ESD/EX-D75
- -FX-Ceiling cover plate