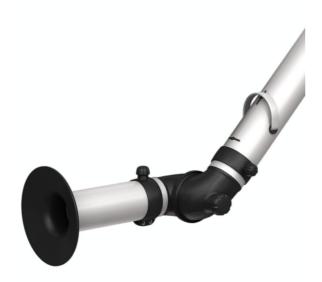

The best and most cost-efficient solution for extraction of hazardous airborne contaminants, in applications where small, flexible and easy-to-use arms are required.

Nederman FX2 arms are made of lightweight anodized aluminium sections, with two or three adjustable, composite friction joints. Offering strength and durability combined with easy handling, they can be used in many types of environment. They are especially suitable for applications where small, flexible and easy-to-use arms

- · Optimal efficiency and low noise provides safe and quiet working environment
- · Ceilings, walls and floors or fixed to worktops mountings and cut2fit extension profile gives maximum installation flexibility
- The two outermost arm joints can rotate and swivel through 360°, which gives the unique maneuverability
- The lean, smooth and aesthetic design allows arms to fit in well in any environment without compromising its durability and reliability
- · Highly integrated products that save customers' time and costs, as well as providing the reliability and functionality to deliver a better performance

#### Material:

- 1) Flange: Conductive PP plastic
- 2) Tubes: Aluminum, anodized 10  $\mu\text{m}$
- 3) Damper adjustment handle: Aluminum: anodized 10 µm Internal spring: Stainless steel Damper blade: Conductive TP & PP plastic
- Joints conductive: PP plastic with glass fibre reinforcement
   Plastic rings conductive: PP plastic with glass fibre reinforcement
   Axial locking rings conductive: PP plastic with glass fibre reinforcement
   Adjustment knobs: PA & EDS plastic
   Threaded shaft inside joints: Stainless Steel
- 5) Duct connector: conductive EPDM Rubber
- Swivel: Aluminum, conductive powder coating
   Rivets: Aluminum
   Bearings swivel condutive: PP plastic with glass fibre reinforcement