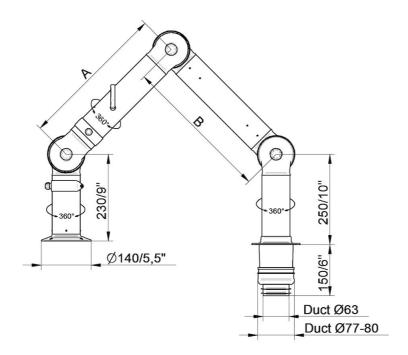

## BenchTop Extraction Arm FX2 50 ESD/EX

• FX2-ESD/EX-D50-L700-Up/Dow-Through Part number: 70601444 Max. working radius: 630 mm (24,8 in) A: 400 mm (15,7 in)

• FX2-ESD/EX-D50-L1100-Down-Through Part number: 70601844 Max. working radius: 1030 mm (40,5 in) A: 400 mm (15,7 in) B: 400 mm (15,7 in)

• FX2-ESD/EX-D50-L1500-Down-Through Part number: 70602244 Max. working radius: 1430 mm (56,3 in) A: 500 mm (19,7 in) B: 700 mm (27,6 in)