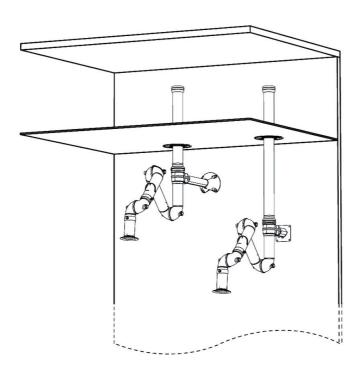

Middle: Shelf mounting with FX2-Up-Low arm and following accessories: -FX2-Bench bracket kit

Right: Floor mounting with FX2-Up-Low arm and following accessories:

- -FX-Classic bracket
- -FX-Cut2fit extension-L1100