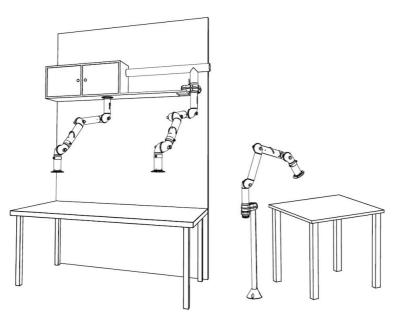

Right: Up-Low arm with following accessories:

-FX2-Wall BRKT kit-Flat-L190-Black

-FX2-Ceiling cover plate-PLUS

-FX2-Alu duct

-FX2-Duct connector-ESD/EX-D75

Other mounting examples:

Left: Overbench cabinet mounting with FX2-Up/Down-Through arm

Middle: Shelf mounting with FX2-Up-Low arm and following accessories: -FX2-Bench bracket kit

Right: Floor mounting with FX2-Up-Low arm and following accessories:

- -FX-Classic bracket
- -FX-Cut2fit extension-L1100