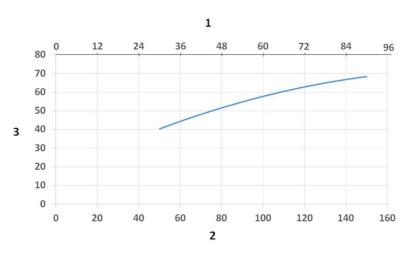

Pressure Drop diagram:

- 1) X- Axis: Air Flow Rate (cfm)
- 2) X- Axis: Air Flow Rate (m/h)
- 3) Y-Axis: Static Pressure Drop (Pa)
- 4) Y-Axis: Static Pressure Drop (in. wg.)

Sound Level diagram:

- 1) X- Axis: Air Flow Rate (cfm)
- 2) X- Axis: Air Flow Rate (m/h)
- 3) Y-Axis: Sound Pressure Level (dB) (A))