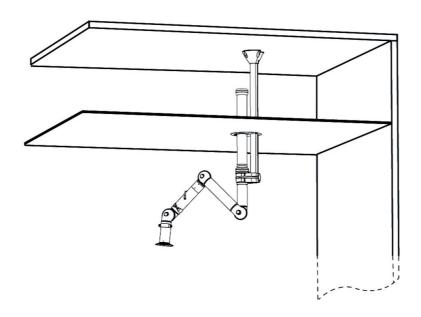

Other mounting examples:

Left: Overbench cabinet mounting with FX2-Up/Down-Through arm

Middle: Shelf mounting with FX2-Up-Low arm and following accessories: -FX2-Bench bracket kit

Right: Floor mounting with FX2-Up-Low arm and following accessories: -FX-Classic bracket