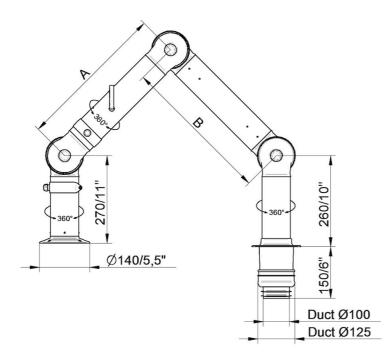

• FX2-ESD/EX-D100-L1800-Down-Through Part number: 70607144 Max. working radius: 1770 mm (69,7 in) A: 750 mm (29,5 in) B: 750 mm (29,5 in)

• FX2-ESD/EX-D100-L1200-Up/Down-Low Part number: 70606544 Max. working radius: 1170 mm (46,1 in) A: 450 mm (17,7 in) B: 450 mm (17,7 in)

• FX2-ESD/EX-D100-L1800-Up-Low Part number: 70606844 Max. working radius: 1770 mm (69,7 in) A: 750 mm (29,5 in) B: 750 mm (29,5 in)

\* • FX2-ESD/EX-D100-L2400-Up-Low Part number: 70607244 Max. working radius: 2290 (90,16 in) A: 1010 mm (39,7 in) B: 1010 mm (39,7 in)