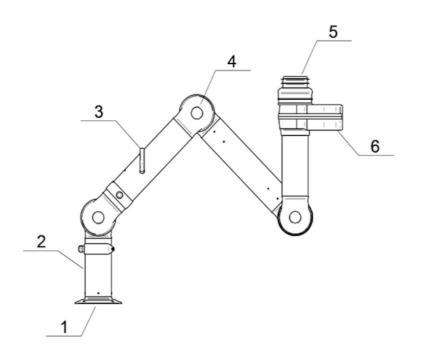

#### Material:

- 1) Flange: Conductive PP plastic
- 2) Tubes: Aluminum, anodized 10  $\mu\text{m}$
- Damper adjustment handle: Aluminum: anodized 10 µm Internal spring: Stainless steel Damper blade: Conductive TP & PP plastic
- 4) Joints conductive: PP plastic with glass fibre reinforcement Plastic rings conductive: PP plastic with glass fibre reinforcement Axial locking rings conductive: PP plastic with glass fibre reinforcement Adjustment knobs: PA & EDS plastic Threaded shaft inside joints: Stainless Steel

5) Duct connector: conductive EPDM Rubber

 6) Swivel: Aluminum, conductive powder coating Rivets: Aluminum
 Bearings swivel condutive: PP plastic with glass fibre reinforcement

• FX2-ESD/EX-D100-L1200-Up/Down-Low Part number: 70606544 Max. working radius: 1170 mm (46,1 in) A: 450 mm (17,7 in) B: 450 mm (17,7 in)