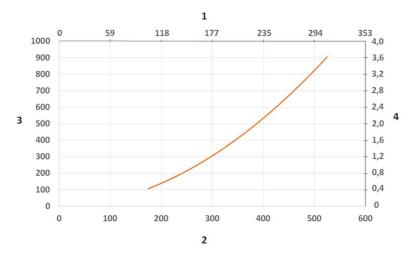

Sound Level diagram: 1) X- Axis: Air Flow Rate (cfm) 2) X- Axis: Air Flow Rate (m/h)

3) Y-Axis: Sound Pressure Level (dB) (A))

Pressure Drop diagram: 1) X- Axis: Air Flow Rate (cfm) 2) X- Axis: Air Flow Rate (m/h)

Y-Axis: Static Pressure Drop (Pa)
 Y-Axis: Static Pressure Drop (in. wg.)