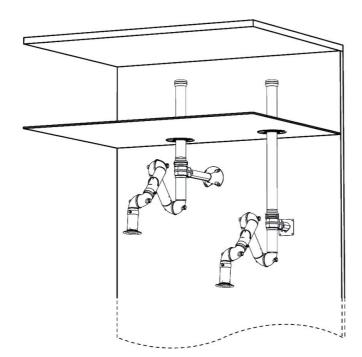

Other mounting examples:

Left: Overbench cabinet mounting with FX2-Up/Down-Through arm

Middle: Shelf mounting with FX2-Up-Low arm and following accessories: -FX2-Bench bracket kit

Right: Floor mounting with FX2-Up-Low arm and following accessories: -FX-Classic bracket

-FX-Cut2fit extension-L1100