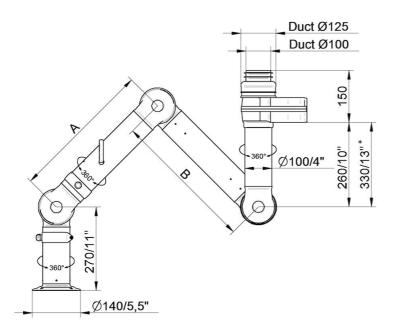

• FX2-ESD/EX-D100-L1800-Down-Through Part number: 70607144 Max. working radius: 1770 mm (69,7 in) A: 750 mm (29,5 in) B: 750 mm (29,5 in)

• FX2-ESD/EX-D100-L1200-Up/Down-Low Part number: 70606544 Max. working radius: 1170 mm (46,1 in) A: 450 mm (17,7 in) B: 450 mm (17,7 in)