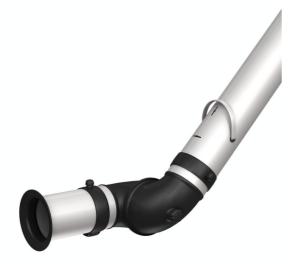

### BenchTop Extraction Arm FX2 100 ESD/EX

The best and most cost-efficient solution for extraction of hazardous airborne contaminants, in applications where small, flexible and easy-to-use arms are required.

Nederman FX2 arms are made of lightweight anodized aluminium sections, with two or three adjustable, composite friction joints. Offering strength and durability combined with easy handling, they can be used in many types of environment. They are especially suitable for applications where small, flexible and easy-to-use arms are required.

The arm is designed for use in electronic environments where there is a risk of electrostatic discharges. The ESD/EX can also be used for certain applications in potentially explosive atmospheres. Recommended for use in zone 1, 2 and 21, 22.