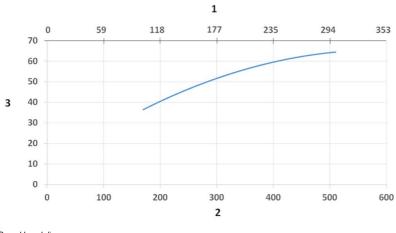

Sound Level diagram: 1) X- Axis: Air Flow Rate (cfm) 2) X- Axis: Air Flow Rate (m/h)

3) Y-Axis: Sound Pressure Level (dB) (A))

Pressure Drop diagram: 1) X- Axis: Air Flow Rate (cfm) 2) X- Axis: Air Flow Rate (m/h)