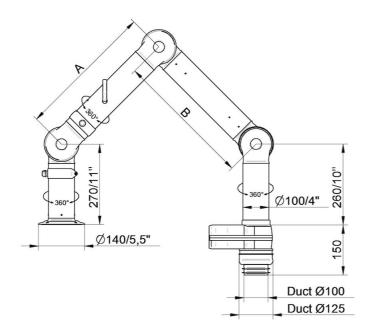

5) Duct connector: conductive EPDM Rubber

 6) Swivel: Aluminum, conductive powder coating Rivets: Aluminum
 Bearings swivel condutive: PP plastic with glass fibre reinforcement

• FX2-ESD/EX-D100-L1200-Up/Down-Low Part number: 70606544 Max. working radius: 1170 mm (46,1 in) A: 450 mm (17,7 in) B: 450 mm (17,7 in)

• FX2-ESD/EX-D100-L1800-Down-Low Part number: 70607044 Max. working radius: 1770 mm (69,7 in) A: 750 mm (29,5 in) B: 750 mm (29,5 in)

• FX2-ESD/EX-D100-L1200-Up/Down-Thru Part number: 70606744 Max. working radius: 1170 mm (46,1 in) A: 450 mm (17,7 in) B: 450 mm (17,7 in)