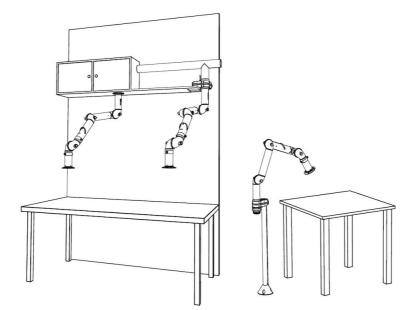

Other mounting examples:

Left: Overbench cabinet mounting with FX2-Up/Down-Through arm

Middle: Shelf mounting with FX2-Up-Low arm and following accessories: -FX2-Bench bracket kit

Right: Floor mounting with FX2-Up-Low arm and following accessories: -FX-Classic bracket

-FX-Cut2fit extension-L1100