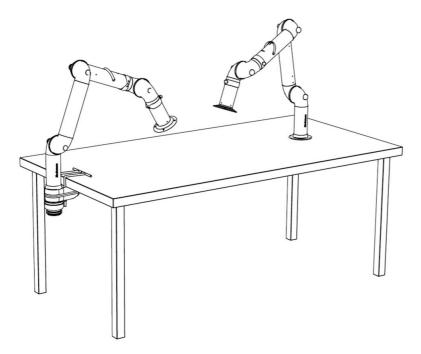

Bench mounting examples: Left: FX2-Down-Low arm with following accessories: -FX2-Bench bracket kit-D-50/75/100

Right: FX2-Down-Through arm

Ceiling mounting example: FX2-Up-Low arm with following accessories: -FX-Classic bracket -FX-Cut2fit extension-L1100 -FX2-Alu duct -FX2-Duct connector-ESD/EX-D100 -FX-Ceiling cover plate