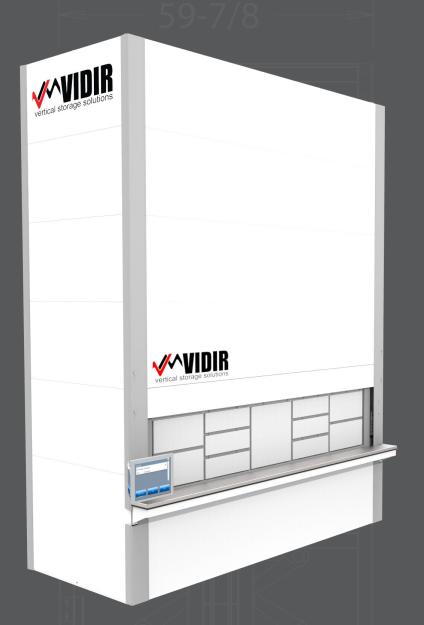

# AUTOMATED PACKAGE DELIVERY LOCKER

The Vidir High Density Package Delivery Locker System is an automated storage and retrieval system that provides the perfect solution to package delivery and pickup requirements for Apartment Buildings, Condos, Dorms and more!

#### **INTUITIVE SOFTWARE**

Our software allows automatic emailing or text messaging to residents when packages arrive, with a user friendly interface for quick and easy package pickup any time of the day. Package dropoff is simple, allowing unattended use for Delivery Personnel. Unique passcodes are generated each time a locker is filled, to keep packages secure until they are picked up.

# **ALL-METAL DESIGN**

The All-Metal Locker design provides high security protection, and peace of mind for stored packages.

## **VERTICAL STORAGE**

The Locker makes use of wasted vertical space to allow a larger number of storage lockers in a narrower footprint. There is no need for expansive widths to provide the number of lockers needed.

### ERGONOMICS

The ergonomic height of delivery for every locker ensures maximum availability and accessibility for all users. Uncomfortable and unnecessary bending or straining to access lockers is thereby eliminated.