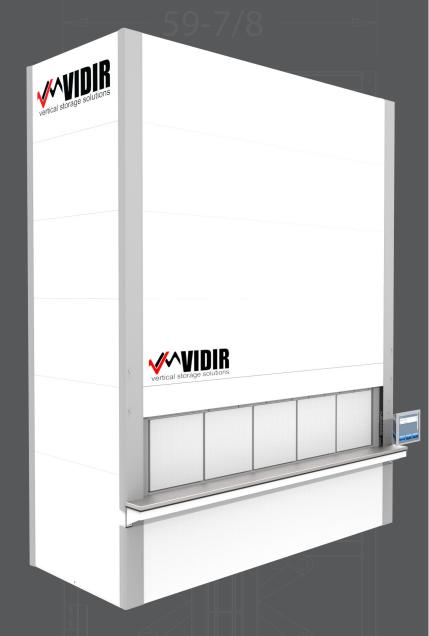

# AUTOMATED DAY USE LOCKER

The Vidir Automated Day Use Locker is an automated storage and retrieval system that provides the perfect solution to temporary, secure, personal storage requirements for Offices, Universities, Colleges, Hospitals, Libraries, Athletic Facilities, Fitness Centers, Malls and more.

#### **VERTICAL STORAGE**

The Locker makes use of wasted vertical space to allow a larger number of storage lockers in a narrower footprint. There is no need for expansive widths to provide the number of lockers needed.

# **ERGONOMICS**

The ergonomic height of delivery for every locker ensures maximum availability and accessibility for all users. Uncomfortable and unnecessary bending or straining to access lockers is thereby eliminated, making for an enjoyable experience for all.

## **ALL-METAL DESIGN**

The All-Metal Locker design provides high security protection, and peace of mind for stored items.