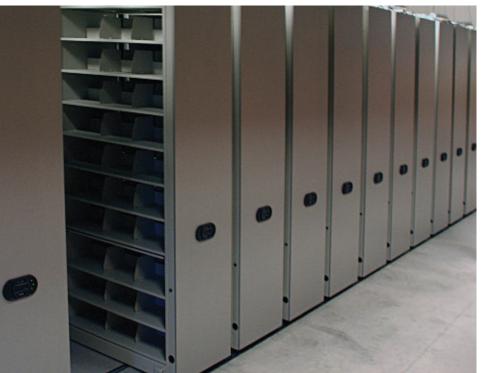

#### **SDSe Electrical Assist**

Spacefile's electrical storage system has multiple security features, adjustable program settings and safety standards that exceed industry requirements. Spacefile's SDSe provides reliable, worry-free operation for a lifetime of use. The SDSe system is a conglomeration of the highest quality components on the market, setting a new industry benchmark for safety, strength and durability.

Our electrically powered mobile carriages have two critical Passive safety features built-in as standard, Photosweep Sensors and Motor Current Draw sensors. We also have multiple add-on options available.