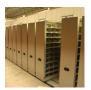

#### **SDSe Electrical Assist**

Spacefile's electrical storage system has multiple security features, adjustable program settings and safety standards that exceed industry requirements. Spacefile's SDSe provides reliable, worry-free operation for a lifetime of use. The SDSe system is a conglomeration of the highest quality components on the market, setting a new industry benchmark for safety, strength and durability.

Our electrically powered mobile carriages have two critical Passive safety features built-in as standard, Photosweep Sensors and Motor Current Draw sensors. We also have multiple add-on options available.