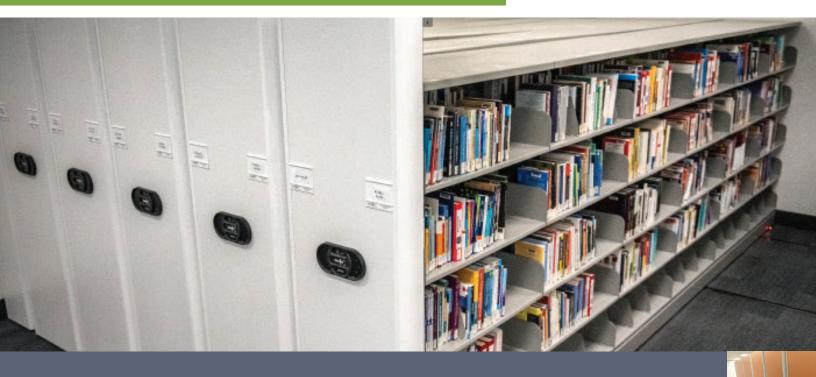

### **SDSe Electrical Assist**

## SDSe Electrical Assist - safe, accessible, intelligent

#### **SDSe Electrical Assist**

Spacefile's electrical storage system has multiple security features, adjustable program settings and safety standards that exceed industry requirements. Spacefile's SDSe provides reliable, worry-free operation for a lifetime of use. The SDSe system is a conglomeration of the highest quality components on the market, setting a new industry benchmark for safety, strength and durability.