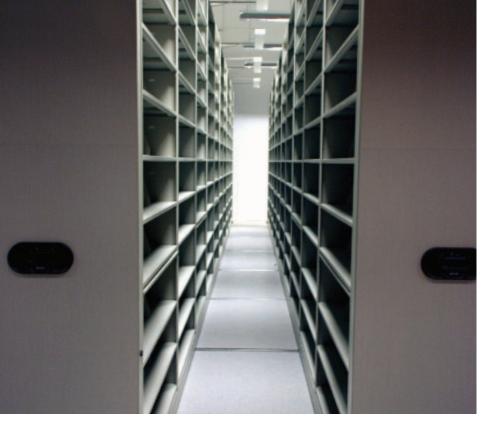

## SDSe Electrical Assist - safe, accessible, intelligent

#### **SDSe Electrical Assist**

Spacefile's electrical storage system has multiple security features, adjustable program settings and safety standards that exceed industry requirements. Spacefile's SDSe provides reliable, worry-free operation for a lifetime of use. The SDSe system is a conglomeration of the highest quality components on the market, setting a new industry benchmark for safety, strength and durability.

#### **Safety Solved!**

There are two types of safety considerations when operating a mobile high density storage system, Active and Passive. Passive is perhaps the most important because no action is required in order to remain safe. Active allows the operator the opportunity to use the feature when needed.

Our electrically powered mobile carriages have two critical Passive safety features built-in as standard, Photosweep Sensors and Motor Current Draw sensors. We also have multiple add-on options available.