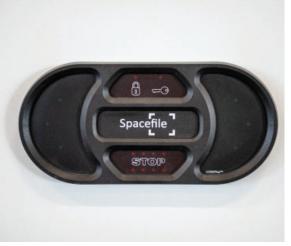

#### Features & Benefits:

- User friendly controls
- ADA Compliant ramps for safe access to the system.
- Overhead scissor arms for power and communication wires
- Multiple safety features that provide safe and reliable operation for years.
- Available with UPS battery backup for power failures
- Systems available up to 60 feet long
- The controller-monitored current draw ensures ultimate safety

#### **SDSe Options:**

- Webserver connectivity
- Aisle Lights
- Emergency Battery Pack
- Card Readers
- Digital Keypad
- Emergency Power Reset
- Power Booster