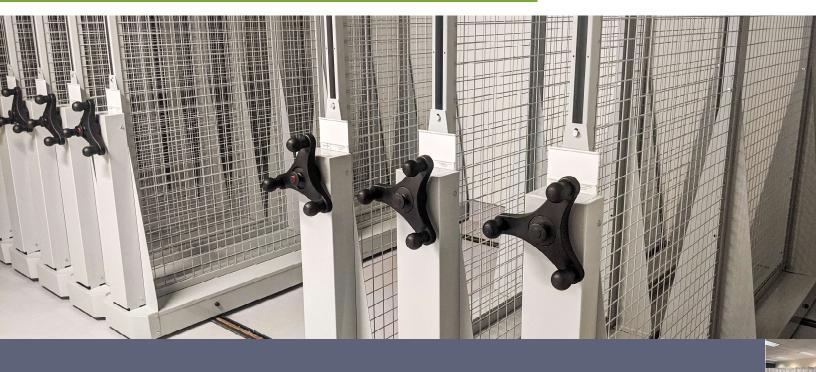

#### **Spacefile Rack Solutions**

Attaining maximum storage efficiency is a breeze with Spacefile's Rack Solutions. While the most widely used size is 4' wide x 8' high, they can easily be configured to fit a wide range of uses.

#### Features & Benefits:

- Made-to-order sizing
- Single or Double-Sided configurations
- Stationary or Mobile versions
- Mobile can be laterally sliding or pull-out
- Wall-mounted versions available
- Built to withstand every-day use