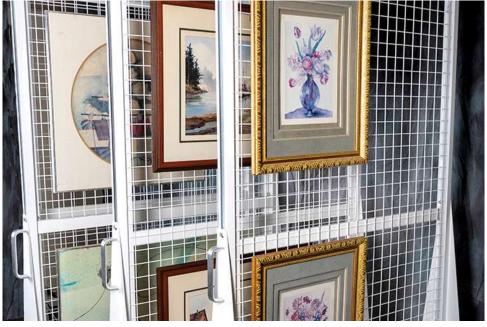

#### **Spacefile Rack Solutions**

Attaining maximum storage efficiency is a breeze with Spacefile's Rack Solutions. While the most widely used size is 4' wide x 8' high, they can easily be configured to fit a wide range of uses.

#### **Many Uses:**

- Art Storage
- Large Artifacts
- Skis and Bikes
- Tools
- Athletic Equipment
- Sample Boards