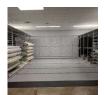

#### **Spacefile Rack Solutions**

Attaining maximum storage efficiency is a breeze with Spacefile's Rack Solutions. While the most widely used size is 4' wide x 8' high, they can easily be configured to fit a wide range of uses.

#### Features & Benefits:

- Made-to-order sizing
- Single or Double-Sided configurations
- Stationary or Mobile versions
- Mobile can be laterally sliding or pull-out
- Wall-mounted versions available
- Built to withstand every-day use