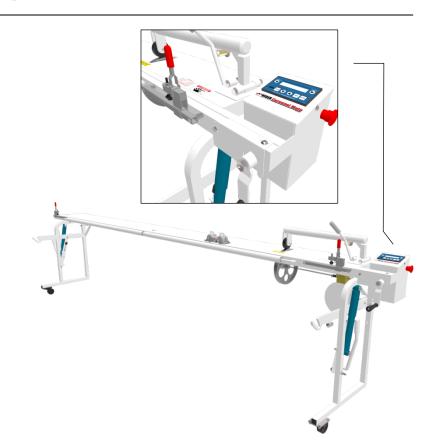

## **Basic Carousel Mate Specifications**

- Hand cranked, bi-directional fixed cutting blade
- Electronic Double Shaft Encoder counting system measures in Imperial or Metric
- Intuitive push button interface for easy operation
- Manual re-roller for rolling and packaging cut product
- Electrical: feeds from lower right of the carousel mate
  - 110V Cord Reel plugs into wall outlet.
  - Optional Break away cord
- Energy efficient as the only power required is for the counter
- Custom lengths to match the carousel
- cCSAus mark (Canada Standards Association)
- 1 Year Manufacturers Warranty
- Standard Color: White with Grey accents
- Direct access to manufacturer's Service Center